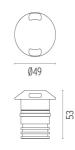

### DIMENSIONS

#### PHYSICAL

| Aiming          | Fixed |
|-----------------|-------|
| Diameter (mm)   | 49    |
| Weight (kg)     | 0,30  |
| Number of heads | Ι     |