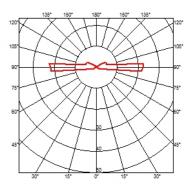

#### LANDLORD GROUND Ø49 2 BEAM

| Beam angle            | 44°                                                                                                                                                                                                                                                       |
|-----------------------|-----------------------------------------------------------------------------------------------------------------------------------------------------------------------------------------------------------------------------------------------------------|
| Mounting              | Ground                                                                                                                                                                                                                                                    |
| Lamps description     | Power LED: 2,3W - 195 lm ≠ FIXT 17 lm - 3000K/CRI 80 - 24V                                                                                                                                                                                                |
| Environment           | Outdoor                                                                                                                                                                                                                                                   |
| Technical description | IP67 luminaries for ground recessed installation, powered 24V.<br>Body in anodised, then resined aluminium, external ring in<br>shot-peened stainless steel, encasing the entire control<br>electronics. Head available in two sizes, ø47 mm, and ø64 mm, |