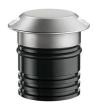

box.

### ELECTRICAL

| Transformer type         |
|--------------------------|
| Transformer availability |
| Transformer mounting     |
| Emergency                |
| Voltage (V)              |

#### PHYSICAL

| Aiming          | Fixed |
|-----------------|-------|
| Diameter (mm)   | 49    |
| Weight (kg)     | 0,30  |
| Number of heads | Ι     |





#### Landlord Ground Ø49 2 Beam

designed by Piero Lissoni

24V remote power supply to be ordered separately. Necessary box for installation, to be ordered separately.

#### F004A34A005 Stainless steel

### DIMENSIONS



## CERTIFICATIONS





# FLOS

# Landlord Ground Ø49 2 Beam . Accessories

## Mounting



Installation box

# Landlord Ground Ø49 2 Beam . Lamps



Power LED

Lamp category: LED Socket: Special base Lamp type: Power LED



## Landlord Ground Ø49 2 Beam

designed by Piero Lissoni

24V remote power supply to be ordered separately. Necessary box for installation, to be ordered separately.



DIMENSIONS



# CERTIFICATIONS