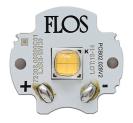

# Landlord Ground Ø49 2 Beam . Lamps

Power LED

Lamp category: LED Socket: Special base Lamp type: Power LED