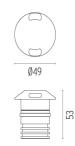

#### PHYSICAL

| Aiming          | Fixed |
|-----------------|-------|
| Diameter (mm)   | 49    |
| Weight (kg)     | 0,30  |
| Number of heads | Ι     |

### DIMENSIONS

## Landlord Ground Ø49 2 Beam

designed by Piero Lissoni

24V remote power supply to be ordered separately. Necessary box for installation, to be ordered separately.

DIMENSIONS