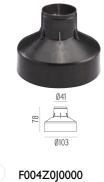

### DIMENSIONS

#### PHYSICAL

| Aiming          | Fixed |
|-----------------|-------|
| Diameter (mm)   | 49    |
| Weight (kg)     | 0,30  |
| Number of heads | Ι     |