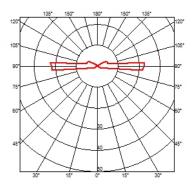

#### LANDLORD GROUND Ø49 2 BEAM

| Beam angle            | 44°                                                                                                                                                                                                                                                       |
|-----------------------|-----------------------------------------------------------------------------------------------------------------------------------------------------------------------------------------------------------------------------------------------------------|
| Mounting              | Ground                                                                                                                                                                                                                                                    |
| Lamps description     | Power LED: 2,3W - 195 lm ≠ FIXT 17 lm - 3000K/CRI 80 - 24V                                                                                                                                                                                                |
| Environment           | Outdoor                                                                                                                                                                                                                                                   |
| Technical description | IP67 luminaries for ground recessed installation, powered 24V.<br>Body in anodised, then resined aluminium, external ring in<br>shot-peened stainless steel, encasing the entire control<br>electronics. Head available in two sizes, ø47 mm, and ø64 mm, |