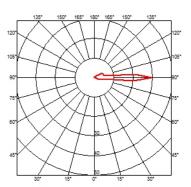

## **PHYSICAL**

**Aiming** Fixed Diameter (mm) 49 0,30 Weight (kg) **Number of heads** ı