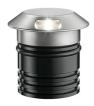

#### Landlord Ground Ø49 I Beam **PWM Dimmable**

designed by Piero Lissoni

24V remote power supply to be ordered separately. Necessary box for installation, to be ordered separately.

F004A33H005 Stainless steel

# Landlord Ground Ø49 I Beam PWM Dimmable

designed by Piero Lissoni

24V remote power supply to be ordered separately. Necessary box for installation, to be ordered separately.

F004A33H005 Stainless steel