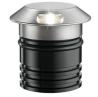

#### LANDLORD GROUND Ø49 I BEAM PWM DIMMABLE

14° Beam angle **Mounting** Ground

Power LED: 2,3W - 195 lm ≠ FIXT 9 lm - 3000K/CRI 80 - 24V Lamps description

**Environment** Outdoor

IP67 luminaries for ground recessed installation, powered 24V. **Technical description** 

#### Landlord Ground Ø49 I Beam **PWM Dimmable**

designed by Piero Lissoni

24V remote power supply to be ordered separately. Necessary box for installation, to be ordered separately.

F004A33H005 Stainless steel

# Landlord Ground Ø49 I Beam PWM Dimmable

designed by Piero Lissoni

24V remote power supply to be ordered separately. Necessary box for installation, to be ordered separately.

F004A33H005 Stainless steel