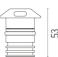

#### **DIMENSIONS**

## **PHYSICAL**

**Aiming** Fixed Diameter (mm) 49 0,30 Weight (kg) **Number of heads** ı