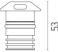

** Outdoor

IP67 luminaries for ground recessed installation, powered 24V. **Technical description** 

Body in anodised, then resined aluminium, external ring in shot-peened stainless steel, encasing the entire control electronics. Head available in two sizes, ø47 mm, and ø64 mm, with frontal or grazing emission (one, two or four beams). Frontal emission version are available with spot or medium optic, and the ø64 version is also available with integrated non removable honeycomb, for maximum visual

confort. To be installed in its installation box.



#### Landlord Ground Ø49 I Beam **PWM Dimmable**

designed by Piero Lissoni

24V remote power supply to be ordered separately. Necessary box for installation, to be ordered separately.



F004A33H005 Stainless steel

#### **DIMENSIONS**







## **CERTIFICATIONS**













#### **ELECTRICAL**

Transformer type Electronic dimmable Transformer availability Separate item **Transformer mounting** Remote **Emergency** Without Voltage (V) 24

## **PHYSICAL**

**Aiming** Fixed Diameter (mm) 49 0,30 Weight (kg) **Number of heads** ı





# Landlord Ground Ø49 I Beam PWM Dimmable . Accessories

## **Mounting**



F004Z0J0000

Installation box

# Landlord Ground Ø49 I Beam PWM Dimmable . Lamps



## **Power LED**

Lamp category:

LED

Socket:

Special base

Lamp type:

Power LED



# Landlord Ground Ø49 I Beam PWM Dimmable

designed by Piero Lissoni

24V remote power supply to be ordered separately. Necessary box for installation, to be ordered separately.



F004A33H005 Stainless steel

# **DIMENSIONS**





## **CERTIFICATIONS**