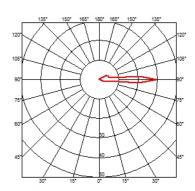

#### LANDLORD GROUND Ø49 I BEAM PWM DIMMABLE

14° Beam angle **Mounting** Ground

Power LED: 2,3W - 195 lm ≠ FIXT 9 lm - 3000K/CRI 80 - 24V Lamps description

**Environment** Outdoor

IP67 luminaries for ground recessed installation, powered 24V. **Technical description** 

#### Landlord Ground Ø49 I Beam **PWM Dimmable**

designed by Piero Lissoni

24V remote power supply to be ordered separately. Necessary box for installation, to be ordered separately.

F004A33H005 Stainless steel