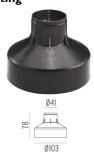

lable with spot or medium optic, and the ø64 version is also available with integrated non removable honeycomb, for maximum visual

confort. To be installed in its installation box.



#### Landlord Ground Ø49 I Beam **PWM Dimmable**

designed by Piero Lissoni

24V remote power supply to be ordered separately. Necessary box for installation, to be ordered separately.



F004A33H005 Stainless steel

#### **DIMENSIONS**







## **CERTIFICATIONS**













#### **ELECTRICAL**

Transformer type Electronic dimmable Transformer availability Separate item **Transformer mounting** Remote **Emergency** Without Voltage (V) 24

## **PHYSICAL**

**Aiming** Fixed Diameter (mm) 49 0,30 Weight (kg) **Number of heads** ı





# Landlord Ground Ø49 I Beam PWM Dimmable . Accessories

## **Mounting**



F004Z0J0000

Installation box

# Landlord Ground Ø49 I Beam PWM Dimmable . Lamps



## **Power LED**

Lamp category:

LED

Socket:

Special base

Lamp type:

Power LED



# Landlord Ground Ø49 I Beam PWM Dimmable

designed by Piero Lissoni

24V remote power supply to be ordered separately. Necessary box for installation, to be ordered separately.



F004A33H005 Stainless steel

# **DIMENSIONS**





## **CERTIFICATIONS**









ΙP 67