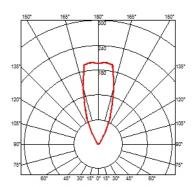

### **PHYSICAL**

**Aiming** Fixed Diameter (mm) 49 0,30 Weight (kg) **Number of heads** ı