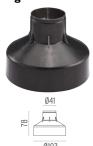

on version are available with spot or medium optic, and the ø64 version is also available with integrated non removable honeycomb, for maximum visual

confort. To be installed in its installation box.



#### Landlord Ground Ø49 PWM Dimmable

designed by Piero Lissoni

24V remote power supply to be ordered separately. Necessary box for installation, to be ordered separately.



F004A32H005 Stainless steel

### **DIMENSIONS**





### **CERTIFICATIONS**













#### **ELECTRICAL**

Transformer type Electronic dimmable Transformer availability Separate item **Transformer mounting** Remote **Emergency** Without Voltage (V) 24

### **PHYSICAL**

**Aiming** Fixed Diameter (mm) 49 0,30 Weight (kg) **Number of heads** ı





# Landlord Ground Ø49 PWM Dimmable . Accessories

## **Mounting**



F004Z0J0000

Installation box

# Landlord Ground Ø49 PWM Dimmable . Lamps



**Power LED** 

Lamp category:

LED

Socket:

Special base

Lamp type:

Power LED



### Landlord Ground Ø49 PWM Dimmable

designed by Piero Lissoni

24V remote power supply to be ordered separately. Necessary box for installation, to be ordered separately.



F004A32H005 Stainless steel

### **DIMENSIONS**



# **CERTIFICATIONS**