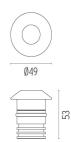

### **DIMENSIONS**

### **PHYSICAL**

**Aiming** Fixed Diameter (mm) 49 0,30 Weight (kg) **Number of heads** ı