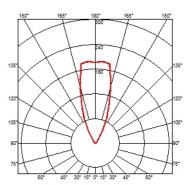

### LANDLORD GROUND Ø49 PWM DIMMABLE

40° Medium Beam angle **Mounting** Ground

Power LED: 2,3W - 195 lm ≠ FIXT 100 lm - 3000K/CRI 80 - 24V Lamps description

**Environment** Outdoor

IP67 luminaries for ground recessed installation, powered 24V. **Technical description** 