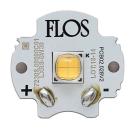

# Landlord Ground Ø49 PWM Dimmable . Lamps

**Power LED** 

Lamp category:

LED

Socket:

Special base

Lamp type:

Power LED