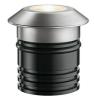

### LANDLORD GROUND Ø49 PWM DIMMABLE

40° Medium Beam angle **Mounting** Ground

Power LED: 2,3W - 195 lm ≠ FIXT 100 lm - 3000K/CRI 80 - 24V Lamps description

**Environment** Outdoor

IP67 luminaries for ground recessed installation, powered 24V. **Technical description** 

Body in anodised, then resined aluminium, external ring in shot-peened stainless steel, encasing the entire control electronics. Head available in two sizes, ø47 mm, and ø64 mm, with frontal or grazing emission (one, two or four beams). Frontal emission version are available with spot or medium optic, and the ø64 version is also available with integrated non removable honeycomb, for maximum visual

#### Landlord Ground Ø49 PWM Dimmable

designed by Piero Lissoni

24V remote power supply to be ordered separately. Necessary box for installation, to be ordered separately.

F004A32H005 Stainless steel

### Landlord Ground Ø49 PWM Dimmable

designed by Piero Lissoni

24V remote power supply to be ordered separately. Necessary box for installation, to be ordered separately.

F004A32H005 Stainless steel