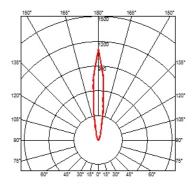

### LANDLORD GROUND Ø49 PWM DIMMABLE

14° Spot Beam angle **Mounting** Ground

Power LED: 2,3W - 195 lm ≠ FIXT 125 lm - 3000K/CRI 80 - 24V Lamps description

**Environment** Outdoor

IP67 luminaries for ground recessed installation, powered 24V. **Technical description** 