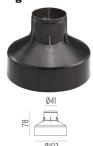

### **DIMENSIONS**

## **PHYSICAL**

**Aiming** Fixed Diameter (mm) 49 0,30 Weight (kg) **Number of heads** ı