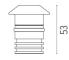

**Environment** Outdoor

IP67 luminaries for ground recessed installation, powered 24V. **Technical description** 

Body in anodised, then resined aluminium, external ring in shot-peened stainless steel, encasing the entire control electronics. Head available in two sizes, ø47 mm, and ø64 mm, with frontal or grazing emission (one, two or four beams). Frontal emission version are available with spot or medium optic, and the ø64 version is also available with integrated non removable honeycomb, for maximum visual

confort. To be installed in its installation box.



#### Landlord Ground Ø49 PWM Dimmable

designed by Piero Lissoni

24V remote power supply to be ordered separately. Necessary box for installation, to be ordered separately.



F004A31H005 Stainless steel

### **DIMENSIONS**





## **CERTIFICATIONS**









ΙP 67



#### **ELECTRICAL**

Transformer type Electronic dimmable Transformer availability Separate item **Transformer mounting** Remote **Emergency** Without Voltage (V) 24

## **PHYSICAL**

**Aiming** Fixed Diameter (mm) 49 0,30 Weight (kg) **Number of heads** ı





# Landlord Ground Ø49 PWM Dimmable . Accessories

## **Mounting**



F004Z0J0000

Installation box

# Landlord Ground Ø49 PWM Dimmable . Lamps



**Power LED** 

Lamp category:

LED

Socket:

Special base

Lamp type:

Power LED



### Landlord Ground Ø49 PWM Dimmable

designed by Piero Lissoni

24V remote power supply to be ordered separately. Necessary box for installation, to be ordered separately.



F004A31H005 Stainless steel

## **DIMENSIONS**



# **CERTIFICATIONS**