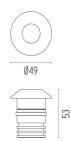

## **DIMENSIONS**

## **PHYSICAL**

**Aiming** Fixed Diameter (mm) 49 0,30 Weight (kg) **Number of heads** ı