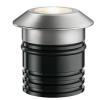

### LANDLORD GROUND Ø49 PWM DIMMABLE

14° Spot Beam angle **Mounting** Ground

Power LED: 2,3W - 195 lm ≠ FIXT 125 lm - 3000K/CRI 80 - 24V Lamps description

**Environment** Outdoor

IP67 luminaries for ground recessed installation, powered 24V. **Technical description** 

Body in anodised, then resined aluminium, external ring in shot-peened stainless steel, encasing the entire control electronics. Head available in two sizes, ø47 mm, and ø64 mm, with frontal or grazing emission (one, two or four beams). Frontal emission version are available with spot or medium optic, and the ø64 version is also available with integrated non removable honeycomb, for maximum visual

#### Landlord Ground Ø49 PWM Dimmable

designed by Piero Lissoni

24V remote power supply to be ordered separately. Necessary box for installation, to be ordered separately.

F004A31H005 Stainless steel