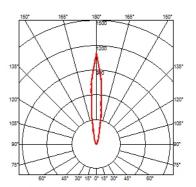

### LANDLORD GROUND Ø49 PWM DIMMABLE

14° Spot Beam angle **Mounting** Ground

Power LED: 2,3W - 195 lm ≠ FIXT 125 lm - 3000K/CRI 80 - 24V Lamps description

**Environment** Outdoor

IP67 luminaries for ground recessed installation, powered 24V. **Technical description** 