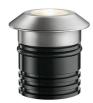

40° Medium Ground Power LED: 2,3W - 188 Im ≠ FIXT 96 Im - 2700K/CRI 80 - 24V Outdoor IP67 luminaries for ground recessed installation, powered 24V. Body in anodised, then resined aluminium, external ring in shot-peened stainless steel, encasing the entire control electronics. Head available in two sizes, ø47 mm, and ø64 mm, with frontal or grazing emission (one, two or four beams). Frontal emission version are available with spot or medium optic, and the ø64 version is also available with integrated non removable honeycomb, for maximum visual confort. To be installed in its installation box.

#### Landlord Ground Ø49 with Honeycomb

designed by Piero Lissoni

24V remote power supply to be ordered separately. Necessary box for installation, to be ordered separately.