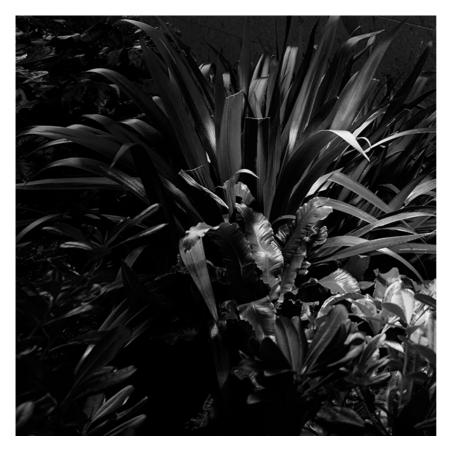

40° Medium Ground Power LED: 2,3W - 188 Im ≠ FIXT 96 Im - 2700K/CRI 80 - 24V Outdoor IP67 luminaries for ground recessed installation, powered 24V. Body in anodised, then resined aluminium, external ring in shot-peened stainless steel, encasing the entire control electronics. Head available in two sizes, ø47 mm, and ø64 mm, with frontal or grazing emission (one, two or four beams). Frontal emission version are available with spot or medium optic, and the ø64 version is also available with integrated non removable honeycomb, for maximum visual confort. To be installed in its installation box.

#### Landlord Ground Ø49 with Honeycomb

designed by Piero Lissoni

24V remote power supply to be ordered separately. Necessary box for installation, to be ordered separately.