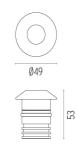

#### PHYSICAL

| Aiming          | Fixed |
|-----------------|-------|
| Diameter (mm)   | 49    |
| Weight (kg)     | 0,30  |
| Number of heads | I     |

#### DIMENSIONS

DIMENSIONS