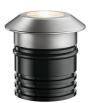

40° Medium Ground Power LED: 2,3W - 188 Im ≠ FIXT 96 Im - 2700K/CRI 80 - 24V Outdoor IP67 luminaries for ground recessed installation, powered 24V. Body in anodised, then resined aluminium, external ring in shot-peened stainless steel, encasing the entire control electronics. Head available in two sizes, ø47 mm, and ø64 mm, with frontal or grazing emission (one, two or four beams). Frontal emission version are available with spot or medium optic, and the ø64 version is also available with integrated non removable honeycomb, for maximum visual confort. To be installed in its installation box.

#### Landlord Ground Ø49 with Honeycomb

designed by Piero Lissoni

24V remote power supply to be ordered separately. Necessary box for installation, to be ordered separately.