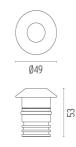

#### PHYSICAL

| Aiming          | Fixed |
|-----------------|-------|
| Diameter (mm)   | 49    |
| Weight (kg)     | 0,30  |
| Number of heads | I     |

#### DIMENSIONS