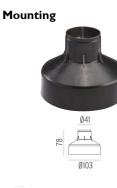

vailable with integrated non removable honeycomb, for maximum visual confort. To be installed in its installation box.

## ELECTRICAL

| Transformer type         |
|--------------------------|
| Transformer availability |
| Transformer mounting     |
| Emergency                |
| Voltage (V)              |

#### PHYSICAL

| Aiming          | Fixed |
|-----------------|-------|
| Diameter (mm)   | 49    |
| Weight (kg)     | 0,30  |
| Number of heads | I     |





#### Landlord Ground Ø49 with Honeycomb

designed by Piero Lissoni

24V remote power supply to be ordered separately. Necessary box for installation, to be ordered separately.



#### DIMENSIONS



### CERTIFICATIONS







# FLOS

### Landlord Ground Ø49 with Honeycomb . Accessories

Landlord Ground Ø49 with Honeycomb . Lamps



F004Z0J0000

Installation box



#### Landlord Ground Ø49 with Honeycomb

designed by Piero Lissoni

24V remote power supply to be ordered separately. Necessary box for installation, to be ordered separately.

F004A27A00502 Stainless steel

DIMENSIONS



# CERTIFICATIONS





Power LED

Lamp category: LED Socket: Special base Lamp type: Power LED