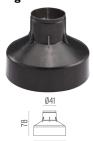

#### **DIMENSIONS**

## **PHYSICAL**

**Aiming** Fixed Diameter (mm) 49 0,30 Weight (kg) **Number of heads** ı