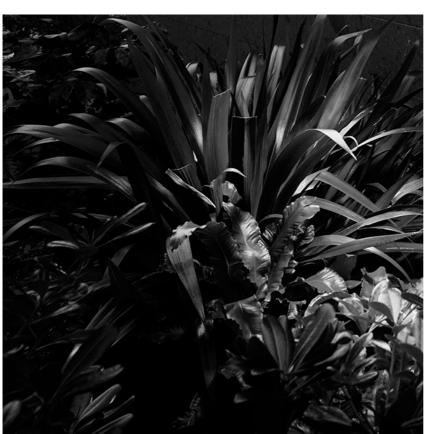

#### Landlord Ground Ø49 with Honeycomb

designed by Piero Lissoni

24V remote power supply to be ordered separately. Necessary box for installation, to be ordered separately.

F004A26A00501 Stainless steel

### Landlord Ground Ø49 with Honeycomb

designed by Piero Lissoni

24V remote power supply to be ordered separately. Necessary box for installation, to be ordered separately.

F004A26A00501 Stainless steel