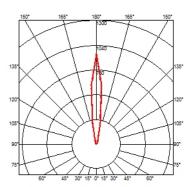

### LANDLORD GROUND Ø49 WITH HONEYCOMB

Beam angle 14° Spot **Mounting** Ground

Power LED: 2,3W - 188 lm ≠ FIXT 121 lm - 2700K/CRI 80 - 24V Lamps description

**Environment** Outdoor

IP67 luminaries for ground recessed installation, powered 24V. **Technical description** 

## **PHYSICAL**

**Aiming** Fixed Diameter (mm) 49 0,30 Weight (kg) **Number of heads** ı