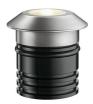

#### Landlord Ground Ø49 with Honeycomb

designed by Piero Lissoni

24V remote power supply to be ordered separately. Necessary box for installation, to be ordered separately.

F004A26A00501 Stainless steel

### Landlord Ground Ø49 with Honeycomb

designed by Piero Lissoni

24V remote power supply to be ordered separately. Necessary box for installation, to be ordered separately.

F004A26A00501 Stainless steel