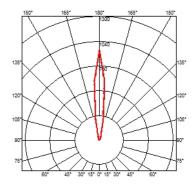

### LANDLORD GROUND Ø49 WITH HONEYCOMB

Beam angle 14° Spot **Mounting** Ground

Power LED: 2,3W - 188 lm ≠ FIXT 121 lm - 2700K/CRI 80 - 24V Lamps description

**Environment** Outdoor

IP67 luminaries for ground recessed installation, powered 24V. **Technical description** 