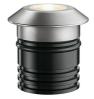

### LANDLORD GROUND Ø49 WITH HONEYCOMB

Beam angle 14° Spot **Mounting** Ground

Power LED: 2,3W - 188 lm ≠ FIXT 121 lm - 2700K/CRI 80 - 24V Lamps description

**Environment** Outdoor

IP67 luminaries for ground recessed installation, powered 24V. **Technical description** 

Body in anodised, then resined aluminium, external ring in shot-peened stainless steel, encasing the entire control electronics. Head available in two sizes, ø47 mm, and ø64 mm, with frontal or grazing emission (one, two or four beams). Frontal emission version are available with spot or medium optic, and the ø64 version is also available with integrated non removable honeycomb, for maximum visual

#### Landlord Ground Ø49 with Honeycomb

designed by Piero Lissoni

24V remote power supply to be ordered separately. Necessary box for installation, to be ordered separately.

F004A26A00501 Stainless steel

### Landlord Ground Ø49 with Honeycomb

designed by Piero Lissoni

24V remote power supply to be ordered separately. Necessary box for installation, to be ordered separately.

F004A26A00501 Stainless steel