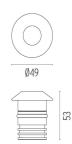

## **DIMENSIONS**

## **PHYSICAL**

**Aiming** Fixed Diameter (mm) 49 0,30 Weight (kg) **Number of heads** ı