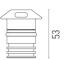

### **DIMENSIONS**







## **CERTIFICATIONS**













#### **ELECTRICAL**

Transformer type Electronic dimmable Transformer availability Separate item **Transformer mounting** Remote **Emergency** Without Voltage (V) 24

## **PHYSICAL**

**Aiming** Fixed Diameter (mm) 49 0,30 Weight (kg) **Number of heads** ı





# Landlord Ground Ø49 4 Beam PWM Dimmable . Accessories

## **Mounting**



F004Z0J0000

Installation box

# Landlord Ground Ø49 4 Beam PWM Dimmable . Lamps



**Power LED** 

Lamp category:

LED

Socket:

Special base

Lamp type:

Power LED



# Landlord Ground Ø49 4 Beam PWM Dimmable

designed by Piero Lissoni

24V remote power supply to be ordered separately. Necessary box for installation, to be ordered separately.



F004A25H005 Stainless steel

# **DIMENSIONS**





## **CERTIFICATIONS**









ΙP 67