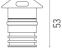

nt** Outdoor

IP67 luminaries for ground recessed installation, powered 24V. **Technical description** 

Body in anodised, then resined aluminium, external ring in shot-peened stainless steel, encasing the entire control electronics. Head available in two sizes, ø47 mm, and ø64 mm, with frontal or grazing emission (one, two or four beams). Frontal emission version are available with spot or medium optic, and the ø64 version is also available with integrated non removable honeycomb, for maximum visual

confort. To be installed in its installation box.



### Landlord Ground Ø49 4 Beam **PWM Dimmable**

designed by Piero Lissoni

24V remote power supply to be ordered separately. Necessary box for installation, to be ordered separately.



F004A25H005 Stainless steel

### **DIMENSIONS**







## **CERTIFICATIONS**













#### **ELECTRICAL**

Transformer type Electronic dimmable Transformer availability Separate item **Transformer mounting** Remote **Emergency** Without Voltage (V) 24

## **PHYSICAL**

**Aiming** Fixed Diameter (mm) 49 0,30 Weight (kg) **Number of heads** ı





# Landlord Ground Ø49 4 Beam PWM Dimmable . Accessories

## **Mounting**



F004Z0J0000

Installation box

# Landlord Ground Ø49 4 Beam PWM Dimmable . Lamps



**Power LED** 

Lamp category:

LED

Socket:

Special base

Lamp type:

Power LED



# Landlord Ground Ø49 4 Beam PWM Dimmable

designed by Piero Lissoni

24V remote power supply to be ordered separately. Necessary box for installation, to be ordered separately.



F004A25H005 Stainless steel

# **DIMENSIONS**





## **CERTIFICATIONS**