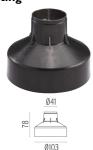

ailable with spot or medium optic, and the ø64 version is also available with integrated non removable honeycomb, for maximum visual

confort. To be installed in its installation box.



### Landlord Ground Ø49 4 Beam **PWM Dimmable**

designed by Piero Lissoni

24V remote power supply to be ordered separately. Necessary box for installation, to be ordered separately.



F004A25H005 Stainless steel

### **DIMENSIONS**







## **CERTIFICATIONS**













#### **ELECTRICAL**

Transformer type Electronic dimmable Transformer availability Separate item **Transformer mounting** Remote **Emergency** Without Voltage (V) 24

## **PHYSICAL**

**Aiming** Fixed Diameter (mm) 49 0,30 Weight (kg) **Number of heads** ı





# Landlord Ground Ø49 4 Beam PWM Dimmable . Accessories

## **Mounting**



F004Z0J0000

Installation box

# Landlord Ground Ø49 4 Beam PWM Dimmable . Lamps



**Power LED** 

Lamp category:

LED

Socket:

Special base

Lamp type:

Power LED



# Landlord Ground Ø49 4 Beam PWM Dimmable

designed by Piero Lissoni

24V remote power supply to be ordered separately. Necessary box for installation, to be ordered separately.



F004A25H005 Stainless steel

# **DIMENSIONS**





## **CERTIFICATIONS**









ΙP 67