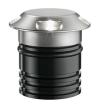

### Landlord Ground Ø49 4 Beam **PWM Dimmable**

designed by Piero Lissoni

24V remote power supply to be ordered separately. Necessary box for installation, to be ordered separately.

F004A25H005 Stainless steel

# Landlord Ground Ø49 4 Beam PWM Dimmable

designed by Piero Lissoni

24V remote power supply to be ordered separately. Necessary box for installation, to be ordered separately.

F004A25H005 Stainless steel