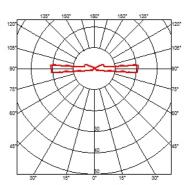

### LANDLORD GROUND Ø49 4 BEAM PWM DIMMABLE

44° Beam angle **Mounting** Ground

Power LED: 2,3W - 188 lm ≠ FIXT 32 lm - 2700K/CRI 80 - 24V Lamps description

**Environment** Outdoor

IP67 luminaries for ground recessed installation, powered 24V. **Technical description** 

## **PHYSICAL**

**Aiming** Fixed Diameter (mm) 49 0,30 Weight (kg) **Number of heads** ı