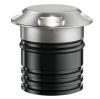

### LANDLORD GROUND Ø49 4 BEAM PWM DIMMABLE

44° Beam angle **Mounting** Ground

Power LED: 2,3W - 188 lm ≠ FIXT 32 lm - 2700K/CRI 80 - 24V Lamps description

**Environment** Outdoor

IP67 luminaries for ground recessed installation, powered 24V. **Technical description** 

Body in anodised, then resined aluminium, external ring in shot-peened stainless steel, encasing the entire control electronics. Head available in two sizes, ø47 mm, and ø64 mm, with frontal or grazing emission (one, two or four beams). Frontal emission version are available with spot or medium optic, and the ø64 version is also available with integrated non removable honeycomb, for maximum visual

### Landlord Ground Ø49 4 Beam **PWM Dimmable**

designed by Piero Lissoni

24V remote power supply to be ordered separately. Necessary box for installation, to be ordered separately.

F004A25H005 Stainless steel