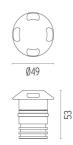

### DIMENSIONS

#### PHYSICAL

| Aiming          | Fixed |
|-----------------|-------|
| Diameter (mm)   | 49    |
| Weight (kg)     | 0,30  |
| Number of heads | Ι     |

# Landlord Ground Ø49 4 Beam

designed by Piero Lissoni

24V remote power supply to be ordered separately. Necessary box for installation, to be ordered separately.

DIMENSIONS