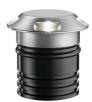

in<br>shot-peened stainless steel, encasing the entire control<br>electronics. Head available in two sizes, ø47 mm, and ø64 mm, |

Electronic Separate item

Remote

Without 24

with frontal or grazing emission (one, two or four beams). Frontal emission version are available with spot or medium optic, and the ø64 version is also available with integrated non removable honeycomb, for maximum visual confort. To be installed in its installation box.

### ELECTRICAL

| Transformer type         |
|--------------------------|
| Transformer availability |
| Transformer mounting     |
| Emergency                |
| Voltage (V)              |

#### PHYSICAL

| Aiming          | Fixed |
|-----------------|-------|
| Diameter (mm)   | 49    |
| Weight (kg)     | 0,30  |
| Number of heads | Ι     |





#### Landlord Ground Ø49 4 Beam

designed by Piero Lissoni

24V remote power supply to be ordered separately. Necessary box for installation, to be ordered separately.

#### F004A25A005 Stainless steel

### DIMENSIONS



## CERTIFICATIONS





# FLOS

# Landlord Ground Ø49 4 Beam . Accessories

## Mounting



Installation box

# Landlord Ground Ø49 4 Beam . Lamps



Power LED

Lamp category: LED Socket: Special base Lamp type: Power LED



# Landlord Ground Ø49 4 Beam

designed by Piero Lissoni

24V remote power supply to be ordered separately. Necessary box for installation, to be ordered separately.



DIMENSIONS



## CERTIFICATIONS