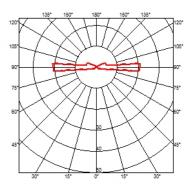

### DIMENSIONS

# Landlord Ground Ø49 4 Beam

designed by Piero Lissoni

24V remote power supply to be ordered separately. Necessary box for installation, to be ordered separately.

DIMENSIONS