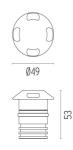

### DIMENSIONS

#### PHYSICAL

| Aiming          | Fixed |
|-----------------|-------|
| Diameter (mm)   | 49    |
| Weight (kg)     | 0,30  |
| Number of heads | Ι     |