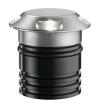

#### LANDLORD GROUND Ø49 4 BEAM

| Beam angle            | 44°                                                                                                                                                                                                                                                       |
|-----------------------|-----------------------------------------------------------------------------------------------------------------------------------------------------------------------------------------------------------------------------------------------------------|
| Mounting              | Ground                                                                                                                                                                                                                                                    |
| Lamps description     | Power LED: 2,3W - 188 lm ≠ FIXT 32 lm - 2700K/CRI 80 - 24V                                                                                                                                                                                                |
| Environment           | Outdoor                                                                                                                                                                                                                                                   |
| Technical description | IP67 luminaries for ground recessed installation, powered 24V.<br>Body in anodised, then resined aluminium, external ring in<br>shot-peened stainless steel, encasing the entire control<br>electronics. Head available in two sizes, ø47 mm, and ø64 mm, |

#### Landlord Ground Ø49 4 Beam

designed by Piero Lissoni

24V remote power supply to be ordered separately. Necessary box for installation, to be ordered separately.

# Landlord Ground Ø49 4 Beam

designed by Piero Lissoni

24V remote power supply to be ordered separately. Necessary box for installation, to be ordered separately.

DIMENSIONS