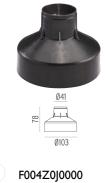

64 version is also available with integrated non removable honeycomb, for maximum visual confort. To be installed in its installation box.

### ELECTRICAL

| Transformer type         |
|--------------------------|
| Transformer availability |
| Transformer mounting     |
| Emergency                |
| Voltage (V)              |

#### PHYSICAL

| Aiming          | Fixed |
|-----------------|-------|
| Diameter (mm)   | 49    |
| Weight (kg)     | 0,30  |
| Number of heads | Ι     |





#### Landlord Ground Ø49 4 Beam

designed by Piero Lissoni

24V remote power supply to be ordered separately. Necessary box for installation, to be ordered separately.

#### F004A25A005 Stainless steel

### DIMENSIONS



## CERTIFICATIONS





# FLOS

# Landlord Ground Ø49 4 Beam . Accessories

## Mounting



Installation box

# Landlord Ground Ø49 4 Beam . Lamps



Power LED

Lamp category: LED Socket: Special base Lamp type: Power LED



# Landlord Ground Ø49 4 Beam

designed by Piero Lissoni

24V remote power supply to be ordered separately. Necessary box for installation, to be ordered separately.



DIMENSIONS



## CERTIFICATIONS