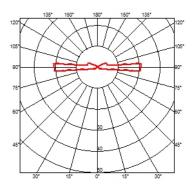

#### LANDLORD GROUND Ø49 4 BEAM

| Beam angle            | 44°                                                                                                                                                                                                                                                       |
|-----------------------|-----------------------------------------------------------------------------------------------------------------------------------------------------------------------------------------------------------------------------------------------------------|
| Mounting              | Ground                                                                                                                                                                                                                                                    |
| Lamps description     | Power LED: 2,3W - 188 lm ≠ FIXT 32 lm - 2700K/CRI 80 - 24V                                                                                                                                                                                                |
| Environment           | Outdoor                                                                                                                                                                                                                                                   |
| Technical description | IP67 luminaries for ground recessed installation, powered 24V.<br>Body in anodised, then resined aluminium, external ring in<br>shot-peened stainless steel, encasing the entire control<br>electronics. Head available in two sizes, ø47 mm, and ø64 mm, |