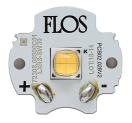

# Landlord Ground Ø49 4 Beam . Lamps

Power LED

Lamp category: LED Socket: Special base Lamp type: Power LED