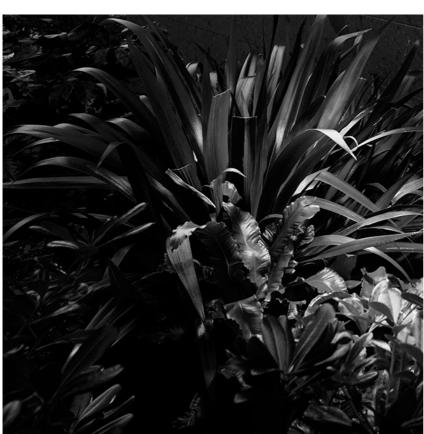

#### LANDLORD GROUND Ø49 2 BEAM PWM DIMMABLE

44° Beam angle **Mounting** Ground

Power LED: 2,3W - 188 lm ≠ FIXT 16 lm - 2700K/CRI 80 - 24V Lamps description

**Environment** Outdoor

IP67 luminaries for ground recessed installation, powered 24V. **Technical description** 

Body in anodised, then resined aluminium, external ring in shot-peened stainless steel, encasing the entire control electronics. Head available in two sizes, ø47 mm, and ø64 mm, with frontal or grazing emission (one, two or four beams). Frontal emission version are available with spot or medium optic, and the ø64 version is also available with integrated non removable honeycomb, for maximum visual