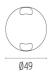

#### **DIMENSIONS**

### **PHYSICAL**

**Aiming** Fixed Diameter (mm) 49 0,30 Weight (kg) **Number of heads** ı

## **DIMENSIONS**