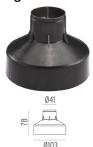

le with spot or medium optic, and the ø64 version is also available with integrated non removable honeycomb, for maximum visual

confort. To be installed in its installation box.



#### Landlord Ground Ø49 2 Beam **PWM Dimmable**

designed by Piero Lissoni

24V remote power supply to be ordered separately. Necessary box for installation, to be ordered separately.



F004A24H005 Stainless steel

#### **DIMENSIONS**







### **CERTIFICATIONS**













#### **ELECTRICAL**

Transformer type Electronic dimmable Transformer availability Separate item **Transformer mounting** Remote **Emergency** Without Voltage (V) 24

### **PHYSICAL**

**Aiming** Fixed Diameter (mm) 49 0,30 Weight (kg) **Number of heads** ı





## Landlord Ground Ø49 2 Beam PWM Dimmable . Accessories

## **Mounting**



F004Z0J0000

Installation box

## Landlord Ground Ø49 2 Beam PWM Dimmable . Lamps



### **Power LED**

Lamp category:

LED

Socket:

Special base

Lamp type:

Power LED



# Landlord Ground Ø49 2 Beam PWM Dimmable

designed by Piero Lissoni

24V remote power supply to be ordered separately. Necessary box for installation, to be ordered separately.



F004A24H005 Stainless steel

## **DIMENSIONS**





### **CERTIFICATIONS**









ΙP 67