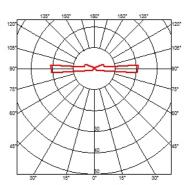

### **PHYSICAL**

**Aiming** Fixed Diameter (mm) 49 0,30 Weight (kg) **Number of heads** ı