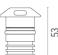

#### **DIMENSIONS**

### **PHYSICAL**

**Aiming** Fixed Diameter (mm) 49 0,30 Weight (kg) **Number of heads** ı