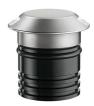

#### Landlord Ground Ø49 2 Beam **PWM Dimmable**

designed by Piero Lissoni

24V remote power supply to be ordered separately. Necessary box for installation, to be ordered separately.

F004A24H005 Stainless steel

## **Mounting**

F004Z0J0000

Installation box

# Landlord Ground Ø49 2 Beam PWM Dimmable

designed by Piero Lissoni

24V remote power supply to be ordered separately. Necessary box for installation, to be ordered separately.

F004A24H005 Stainless steel