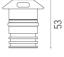

** Outdoor

IP67 luminaries for ground recessed installation, powered 24V. **Technical description** 

Body in anodised, then resined aluminium, external ring in shot-peened stainless steel, encasing the entire control electronics. Head available in two sizes, ø47 mm, and ø64 mm, with frontal or grazing emission (one, two or four beams). Frontal emission version are available with spot or medium optic, and the ø64 version is also available with integrated non removable honeycomb, for maximum visual

confort. To be installed in its installation box.



#### Landlord Ground Ø49 2 Beam **PWM Dimmable**

designed by Piero Lissoni

24V remote power supply to be ordered separately. Necessary box for installation, to be ordered separately.



F004A24H005 Stainless steel

#### **DIMENSIONS**







### **CERTIFICATIONS**













#### **ELECTRICAL**

Transformer type Electronic dimmable Transformer availability Separate item **Transformer mounting** Remote **Emergency** Without Voltage (V) 24

### **PHYSICAL**

**Aiming** Fixed Diameter (mm) 49 0,30 Weight (kg) **Number of heads** ı





## Landlord Ground Ø49 2 Beam PWM Dimmable . Accessories

## **Mounting**



F004Z0J0000

Installation box

## Landlord Ground Ø49 2 Beam PWM Dimmable . Lamps



### **Power LED**

Lamp category:

LED

Socket:

Special base

Lamp type:

Power LED



# Landlord Ground Ø49 2 Beam PWM Dimmable

designed by Piero Lissoni

24V remote power supply to be ordered separately. Necessary box for installation, to be ordered separately.



F004A24H005 Stainless steel

## **DIMENSIONS**





### **CERTIFICAT