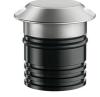

#### LANDLORD GROUND Ø49 2 BEAM PWM DIMMABLE

44° Beam angle **Mounting** Ground

Power LED: 2,3W - 188 lm ≠ FIXT 16 lm - 2700K/CRI 80 - 24V Lamps description

**Environment** Outdoor

IP67 luminaries for ground recessed installation, powered 24V. **Technical description** 

Body in anodised, then resined aluminium, external ring in shot-peened stainless steel, encasing the entire control electronics. Head available in two sizes, ø47 mm, and ø64 mm, with frontal or grazing emission (one, two or four beams). Frontal emission version are available with spot or medium optic, and the ø64 version is also available with integrated non removable honeycomb, for maximum visual

#### Landlord Ground Ø49 2 Beam **PWM Dimmable**

designed by Piero Lissoni

24V remote power supply to be ordered separately. Necessary box for installation, to be ordered separately.

F004A24H005 Stainless steel

# Landlord Ground Ø49 2 Beam PWM Dimmable

designed by Piero Lissoni

24V remote power supply to be ordered separately. Necessary box for installation, to be ordered separately.

F004A24H005 Stainless steel