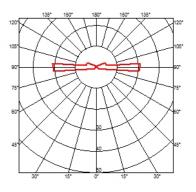

#### **LANDLORD GROUND Ø49 2 BEAM**

44° Beam angle **Mounting** Ground

Power LED: 2,3W - 188 lm ≠ FIXT 16 lm - 2700K/CRI 80 - 24V Lamps description

**Environment** Outdoor

IP67 luminaries for ground recessed installation, powered 24V. **Technical description** 

## **PHYSICAL**

**Aiming** Fixed Diameter (mm) 49 0,30 Weight (kg) **Number of heads** ı