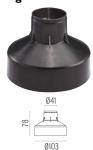

(one, two or four beams). Frontal emission version are available with spot or medium optic, and the ø64 version is also available with integrated non removable honeycomb, for maximum visual

confort. To be installed in its installation box.



Transformer type Electronic Transformer availability Separate item **Transformer mounting** Remote **Emergency** Without Voltage (V) 24

## **PHYSICAL**

**Aiming** Fixed Diameter (mm) 49 0,30 Weight (kg) **Number of heads** ı





#### Landlord Ground Ø49 2 Beam

designed by Piero Lissoni

24V remote power supply to be ordered separately. Necessary box for installation, to be ordered separately.



F004A24A005 Stainless steel

#### **DIMENSIONS**





## **CERTIFICATIONS**















# Landlord Ground Ø49 2 Beam . Accessories

## **Mounting**



F004Z0J0000

Installation box

# Landlord Ground Ø49 2 Beam . Lamps



# **Power LED**

Lamp category:

LED

Socket:

Special base

Lamp type:

Power LED



# Landlord Ground Ø49 2 Beam

designed by Piero Lissoni

24V remote power supply to be ordered separately. Necessary box for installation, to be ordered separately.



F004A24A005 Stainless steel

## **DIMENSIONS**





# **CERTIFICATIONS**