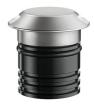

#### Landlord Ground Ø49 2 Beam

designed by Piero Lissoni

24V remote power supply to be ordered separately. Necessary box for installation, to be ordered separately.

F004A24A005 Stainless steel

# Landlord Ground Ø49 2 Beam

designed by Piero Lissoni

24V remote power supply to be ordered separately. Necessary box for installation, to be ordered separately.

F004A24A005 Stainless steel