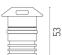

24

## **PHYSICAL**

**Aiming** Fixed Diameter (mm) 49 0,30 Weight (kg) **Number of heads** ı





#### Landlord Ground Ø49 2 Beam

designed by Piero Lissoni

24V remote power supply to be ordered separately. Necessary box for installation, to be ordered separately.



F004A24A005 Stainless steel

#### **DIMENSIONS**





## **CERTIFICATIONS**















# Landlord Ground Ø49 2 Beam . Accessories

## **Mounting**



F004Z0J0000

Installation box

# Landlord Ground Ø49 2 Beam . Lamps



# **Power LED**

Lamp category:

LED

Socket:

Special base

Lamp type:

Power LED



# Landlord Ground Ø49 2 Beam

designed by Piero Lissoni

24V remote power supply to be ordered separately. Necessary box for installation, to be ordered separately.



F004A24A005 Stainless steel

## **DIMENSIONS**





# **CERTIFICATIONS**