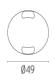

## **PHYSICAL**

**Aiming** Fixed Diameter (mm) 49 0,30 Weight (kg) **Number of heads** ı

#### **DIMENSIONS**

## **DIMENSIONS**