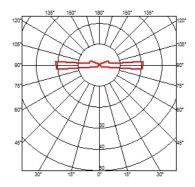

#### **LANDLORD GROUND Ø49 2 BEAM**

44° Beam angle **Mounting** Ground

Power LED: 2,3W - 188 lm ≠ FIXT 16 lm - 2700K/CRI 80 - 24V Lamps description

**Environment** Outdoor

IP67 luminaries for ground recessed installation, powered 24V. **Technical description** 