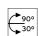

#### **LANDLORD GROUND Ø49 2 BEAM**

44° Beam angle **Mounting** Ground

Power LED: 2,3W - 188 lm ≠ FIXT 16 lm - 2700K/CRI 80 - 24V Lamps description

**Environment** Outdoor

IP67 luminaries for ground recessed installation, powered 24V. **Technical description** 