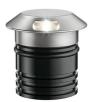

## LANDLORD GROUND Ø49 I BEAM PWM DIMMABLE

| Beam angle            | 4°                                                                                                                                                                                                                                                        |
|-----------------------|-----------------------------------------------------------------------------------------------------------------------------------------------------------------------------------------------------------------------------------------------------------|
| Mounting              | Ground                                                                                                                                                                                                                                                    |
| Lamps description     | Power LED: 2,3W - 188 lm ≠ FIXT 8 lm - 2700K/CRI 80 - 24V                                                                                                                                                                                                 |
| Environment           | Outdoor                                                                                                                                                                                                                                                   |
| Technical description | IP67 luminaries for ground recessed installation, powered 24V.<br>Body in anodised, then resined aluminium, external ring in<br>shot-peened stainless steel, encasing the entire control<br>electronics. Head available in two sizes, ø47 mm, and ø64 mm. |

electronics. Head available in two sizes, ø47 mm, and ø64 mm, with frontal or grazing emission (one, two or four beams). Frontal emission version are available with spot or medium optic, and the ø64 version is also available with integrated non removable honeycomb, for maximum visual confort. To be installed in its installation box.

### Landlord Ground Ø49 I Beam PWM Dimmable

designed by Piero Lissoni

24V remote power supply to be ordered separately. Necessary box for installation, to be ordered separately.

F004A23H005 Stainless steel