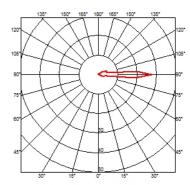

## LANDLORD GROUND Ø49 I BEAM PWM DIMMABLE

| Beam angle            | 4°                                                                                                                                                                                                                                                        |
|-----------------------|-----------------------------------------------------------------------------------------------------------------------------------------------------------------------------------------------------------------------------------------------------------|
| Mounting              | Ground                                                                                                                                                                                                                                                    |
| Lamps description     | Power LED: 2,3W - 188 lm ≠ FIXT 8 lm - 2700K/CRI 80 - 24V                                                                                                                                                                                                 |
| Environment           | Outdoor                                                                                                                                                                                                                                                   |
| Technical description | IP67 luminaries for ground recessed installation, powered 24V.<br>Body in anodised, then resined aluminium, external ring in<br>shot-peened stainless steel, encasing the entire control<br>electronics. Head available in two sizes, ø47 mm, and ø64 mm. |