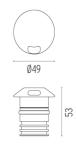

## PHYSICAL

| Aiming          | Fixed |
|-----------------|-------|
| Diameter (mm)   | 49    |
| Weight (kg)     | 0,30  |
| Number of heads | Ι     |

DIMENSIONS