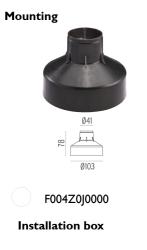

electronics. Head available in two sizes, ø47 mm, and ø64 mm, with frontal or grazing emission (one, two or four beams). Frontal emission version are available with spot or medium optic, and the ø64 version is also available with integrated non removable honeycomb, for maximum visual confort. To be installed in its installation box.

DIMENSIONS