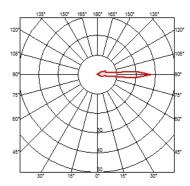

## LANDLORD GROUND Ø49 I BEAM PWM DIMMABLE

| Beam angle            | 4°                                                                                                                                                                                                                                                        |
|-----------------------|-----------------------------------------------------------------------------------------------------------------------------------------------------------------------------------------------------------------------------------------------------------|
| Mounting              | Ground                                                                                                                                                                                                                                                    |
| Lamps description     | Power LED: 2,3W - 188 lm ≠ FIXT 8 lm - 2700K/CRI 80 - 24V                                                                                                                                                                                                 |
| Environment           | Outdoor                                                                                                                                                                                                                                                   |
| Technical description | IP67 luminaries for ground recessed installation, powered 24V.<br>Body in anodised, then resined aluminium, external ring in<br>shot-peened stainless steel, encasing the entire control<br>electronics. Head available in two sizes, ø47 mm, and ø64 mm. |

electronics. Head available in two sizes, ø47 mm, and ø64 mm, with frontal or grazing emission (one, two or four beams). Frontal emission version are available with spot or medium optic, and the ø64 version is also available with integrated non removable honeycomb, for maximum visual confort. To be installed in its installation box.