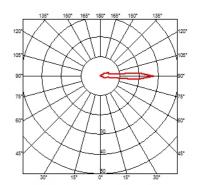

#### LANDLORD GROUND Ø49 I BEAM

14° Beam angle **Mounting** Ground

Power LED: 2,3W - 188 lm ≠ FIXT 8 lm - 2700K/CRI 80 - 24V Lamps description

**Environment** Outdoor

IP67 luminaries for ground recessed installation, powered 24V. **Technical description** 