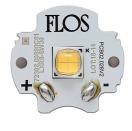

# **Power LED**

Lamp category:

LED

Socket:

Special base

Lamp type:

Power LED