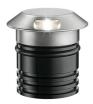

#### Landlord Ground Ø49 I Beam

designed by Piero Lissoni

24V remote power supply to be ordered separately. Necessary box for installation, to be ordered separately.

F004A23A005 Stainless steel

# Landlord Ground Ø49 I Beam

designed by Piero Lissoni

24V remote power supply to be ordered separately. Necessary box for installation, to be ordered separately.

F004A23A005 Stainless steel