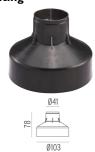

beams). Frontal emission version are available with spot or medium optic, and the ø64 version is also available with integrated non removable honeycomb, for maximum visual

confort. To be installed in its installation box.



#### Landlord Ground Ø49 I Beam

designed by Piero Lissoni

24V remote power supply to be ordered separately. Necessary box for installation, to be ordered separately.



F004A23A005 Stainless steel

#### **DIMENSIONS**





## **CERTIFICATIONS**













#### **ELECTRICAL**

Transformer type Electronic Transformer availability Separate item **Transformer mounting** Remote **Emergency** Without Voltage (V) 24

## **PHYSICAL**

**Aiming** Fixed Diameter (mm) 49 0,30 Weight (kg) **Number of heads** ı





# Landlord Ground Ø49 I Beam . Accessories

## **Mounting**



F004Z0J0000

Installation box

# Landlord Ground Ø49 I Beam . Lamps



# **Power LED**

Lamp category:

LED

Socket:

Special base

Lamp type:

Power LED



# Landlord Ground Ø49 I Beam

designed by Piero Lissoni

24V remote power supply to be ordered separately. Necessary box for installation, to be ordered separately.



F004A23A005 Stainless steel

## **DIMENSIONS**



# **CERTIFICATIONS**