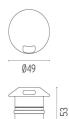

#### **DIMENSIONS**

## **PHYSICAL**

**Aiming** Fixed Diameter (mm) 49 0,30 Weight (kg) **Number of heads** ı

## **DIMENSIONS**