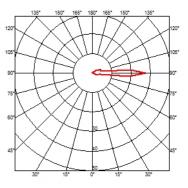

#### LANDLORD GROUND Ø49 I BEAM

14° Beam angle **Mounting** Ground

Power LED: 2,3W - 188 lm ≠ FIXT 8 lm - 2700K/CRI 80 - 24V Lamps description

**Environment** Outdoor

IP67 luminaries for ground recessed installation, powered 24V. **Technical description** 