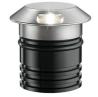

#### Landlord Ground Ø49 I Beam

designed by Piero Lissoni

24V remote power supply to be ordered separately. Necessary box for installation, to be ordered separately.

F004A23A005 Stainless steel

# Landlord Ground Ø49 I Beam

designed by Piero Lissoni

24V remote power supply to be ordered separately. Necessary box for installation, to be ordered separately.

F004A23A005 Stainless steel