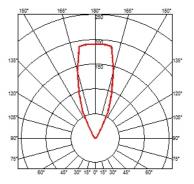

### LANDLORD GROUND Ø49 PWM DIMMABLE

40° Medium Beam angle **Mounting** Ground

Power LED: 2,3W - 188 lm ≠ FIXT 96 lm - 2700K/CRI 80 - 24V Lamps description

**Environment** Outdoor

IP67 luminaries for ground recessed installation, powered 24V. **Technical description** 