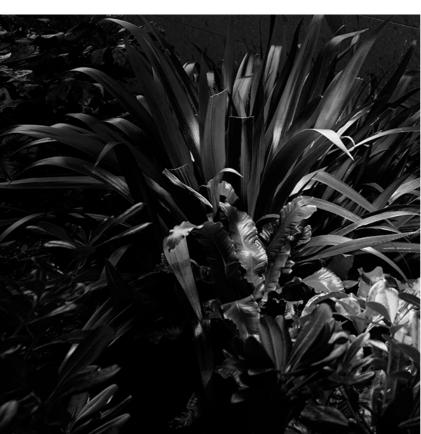

### LANDLORD GROUND Ø49 PWM DIMMABLE

40° Medium Beam angle **Mounting** Ground

Power LED: 2,3W - 188 lm ≠ FIXT 96 lm - 2700K/CRI 80 - 24V Lamps description

**Environment** Outdoor

IP67 luminaries for ground recessed installation, powered 24V. **Technical description** 

Body in anodised, then resined aluminium, external ring in shot-peened stainless steel, encasing the entire control electronics. Head available in two sizes, ø47 mm, and ø64 mm, with frontal or grazing emission (one, two or four beams). Frontal emission version are available with spot or medium optic, and the ø64 version is also available with integrated non removable honeycomb, for maximum visual

confort. To be installed in its installation box.

### Landlord Ground Ø49 PWM Dimmable

designed by Piero Lissoni

24V remote power supply to be ordered separately. Necessary box for installation, to be ordered separately.

F004A22H005 Stainless steel