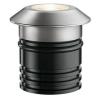

### Landlord Ground Ø49 PWM Dimmable

designed by Piero Lissoni

24V remote power supply to be ordered separately. Necessary box for installation, to be ordered separately.

F004A22H005 Stainless steel