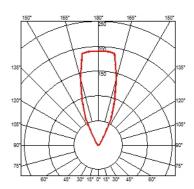

### LANDLORD GROUND Ø49 PWM DIMMABLE

40° Medium Beam angle **Mounting** Ground

Power LED: 2,3W - 188 lm ≠ FIXT 96 lm - 2700K/CRI 80 - 24V Lamps description

**Environment** Outdoor

IP67 luminaries for ground recessed installation, powered 24V. **Technical description** 