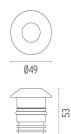

### **DIMENSIONS**

# **PHYSICAL**

**Aiming** Fixed Diameter (mm) 49 0,30 Weight (kg) **Number of heads** ı