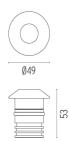

#### **DIMENSIONS**

## **PHYSICAL**

**Aiming** Fixed Diameter (mm) 49 0,30 Weight (kg) **Number of heads** ı

## **DIMENSIONS**