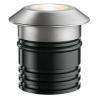

#### **LANDLORD GROUND Ø49**

40° Medium Beam angle **Mounting** Ground

Power LED: 2,3W - 188 lm ≠ FIXT 96 lm - 2700K/CRI 80 - 24V Lamps description

**Environment** Outdoor

IP67 luminaries for ground recessed installation, powered 24V. **Technical description** 

Body in anodised, then resined aluminium, external ring in shot-peened stainless steel, encasing the entire control electronics. Head available in two sizes, ø47 mm, and ø64 mm, with frontal or grazing emission (one, two or four beams). Frontal emission version are available with spot or medium optic, and the ø64 version is also available with integrated non removable honeycomb, for maximum visual

#### Landlord Ground Ø49

designed by Piero Lissoni

24V remote power supply to be ordered separately. Necessary box for installation, to be ordered separately.

F004A22A005 Stainless steel