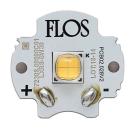

# **Power LED**

Lamp category:

LED

Socket:

Special base

Lamp type:

Power LED