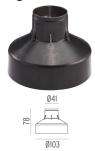

or four beams). Frontal emission version are available with spot or medium optic, and the ø64 version is also available with integrated non removable honeycomb, for maximum visual

confort. To be installed in its installation box.



#### Landlord Ground Ø49

designed by Piero Lissoni

24V remote power supply to be ordered separately. Necessary box for installation, to be ordered separately.



F004A22A005 Stainless steel

#### **DIMENSIONS**





## **CERTIFICATIONS**









ΙP 67



#### **ELECTRICAL**

Transformer type Electronic Transformer availability Separate item **Transformer mounting** Remote **Emergency** Without Voltage (V) 24

## **PHYSICAL**

**Aiming** Fixed Diameter (mm) 49 0,30 Weight (kg) **Number of heads** ı





# Landlord Ground Ø49 . Accessories

## **Mounting**



F004Z0J0000

Installation box

# Landlord Ground Ø49 . Lamps



# **Power LED**

Lamp category:

LED

Socket:

Special base

Lamp type:

Power LED



# Landlord Ground Ø49

designed by Piero Lissoni

24V remote power supply to be ordered separately. Necessary box for installation, to be ordered separately.



F004A22A005 Stainless steel

## **DIMENSIONS**



# **CERTIFICATIONS**