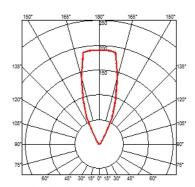

#### **LANDLORD GROUND Ø49**

40° Medium Beam angle **Mounting** Ground

Power LED: 2,3W - 188 lm ≠ FIXT 96 lm - 2700K/CRI 80 - 24V Lamps description

**Environment** Outdoor

IP67 luminaries for ground recessed installation, powered 24V. **Technical description** 