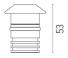

#### **DIMENSIONS**

## **PHYSICAL**

**Aiming** Fixed Diameter (mm) 49 0,30 Weight (kg) **Number of heads** ı

## **DIMENSIONS**