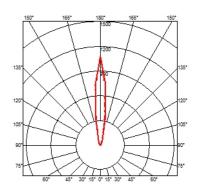

### LANDLORD GROUND Ø49 PWM DIMMABLE

14° Spot Beam angle **Mounting** Ground

Power LED: 2,3W - 188 lm ≠ FIXT 121 lm - 2700K/CRI 80 - 24V Lamps description

**Environment** Outdoor

IP67 luminaries for ground recessed installation, powered 24V. **Technical description** 