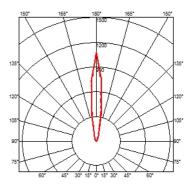

### LANDLORD GROUND Ø49 PWM DIMMABLE

14° Spot Beam angle **Mounting** Ground

Power LED: 2,3W - 188 lm ≠ FIXT 121 lm - 2700K/CRI 80 - 24V Lamps description

**Environment** Outdoor

IP67 luminaries for ground recessed installation, powered 24V. **Technical description** 

## **PHYSICAL**

**Aiming** Fixed Diameter (mm) 49 0,30 Weight (kg) **Number of heads** ı