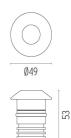

### **DIMENSIONS**

## **PHYSICAL**

**Aiming** Fixed Diameter (mm) 49 0,30 Weight (kg) **Number of heads** ı

## **DIMENSIONS**