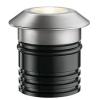

### LANDLORD GROUND Ø49 PWM DIMMABLE

14° Spot Beam angle **Mounting** Ground

Power LED: 2,3W - 188 lm ≠ FIXT 121 lm - 2700K/CRI 80 - 24V Lamps description

**Environment** Outdoor

IP67 luminaries for ground recessed installation, powered 24V. **Technical description** 

Body in anodised, then resined aluminium, external ring in shot-peened stainless steel, encasing the entire control electronics. Head available in two sizes, ø47 mm, and ø64 mm, with frontal or grazing emission (one, two or four beams). Frontal emission version are available with spot or medium optic, and the ø64 version is also available with integrated non removable honeycomb, for maximum visual

#### Landlord Ground Ø49 PWM Dimmable

designed by Piero Lissoni

24V remote power supply to be ordered separately. Necessary box for installation, to be ordered separately.

F004A21H005 Stainless steel

### Landlord Ground Ø49 PWM Dimmable

designed by Piero Lissoni

24V remote power supply to be ordered separately. Necessary box for installation, to be ordered separately.

F004A21H005 Stainless steel