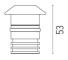

### **DIMENSIONS**

## **PHYSICAL**

**Aiming** Fixed Diameter (mm) 49 0,30 Weight (kg) **Number of heads** ı

## **DIMENSIONS**