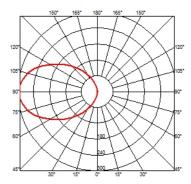

#### **BELLHOP WALL DALI**

85° Beam angle

**Mounting** Wall surface

Power LED: 8W - 873 lm ≠ FIXT 607 lm - 4000K/CRI 80 - 100-240V Lamps description

**Environment** Outdoor

**Technical description** Wall light version of the Bellhop Outdoor Collection for