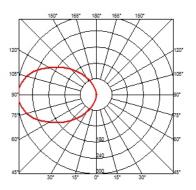

#### **BELLHOP WALL DALI**

85° Beam angle

**Mounting** Wall surface

Power LED: 8W - 873 lm ≠ FIXT 607 lm - 4000K/CRI 80 - 100-240V Lamps description

**Environment** Outdoor

**Technical description** Wall light version of the Bellhop Outdoor Collection for