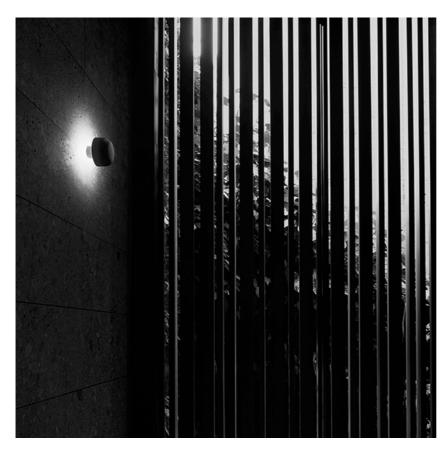

#### **BELLHOP WALL DALI**

85° Beam angle

**Mounting** Wall surface

Power LED: 8W - 873 lm ≠ FIXT 607 lm - 4000K/CRI 80 - 100-240V Lamps description

**Environment** Outdoor

**Technical description** Wall light version of the Bellhop Outdoor Collection for

diffuse <span>light, made of extruded and die-cast aluminium or stainless steel.</span>



Transformer type Electronic dimmable dali

Transformer availability Included **Transformer mounting** Integral Without **Emergency** Voltage (V) 100/240

### **PHYSICAL**

**Aiming** Fixed

Weight (kg) 0,80 (1,10 Kg Stainless Steel)

**Number of heads** 



# Bellhop Wall Dali

designed by Edward Barber and Jay Osgerby

100/240V power supply Integrated. Direct wall attachment. Each luminaire is equipped with a segment of 20 cm cable for connection inside the luminaire body. Suggested connection with 2 way terminal block 3 phases IP68, to be ordered separately.

F003C4ID00I White

F003C41D006 Grey

F003C4ID033 Anthracite

F003C41D030 Black

F003C4ID0I8 Deep brown

F003C41D005 Stainless steel

### **DIMENSIONS**



### **CERTIFICATIONS**













# Bellhop Wall Dali . Lamps



#### **Power LED**

Lamp category:

LED

Socket:

Special base

Lamp type:

Power LED



# Bellhop Wall Dali

designed by Edward Barber and Jay Osgerby

100/240V power supply Integrated. Direct wall attachment. Each luminaire is equipped with a segment of 20 cm cabl