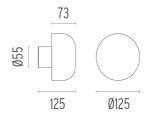

to be ordered separately.

F003C4ID00I White

F003C41D006 Grey

F003C4ID033 Anthracite

F003C41D030 Black

F003C4ID0I8 Deep brown

F003C41D005 Stainless steel

### **DIMENSIONS**



### **CERTIFICATIONS**













# Bellhop Wall Dali . Lamps



#### **Power LED**

Lamp category:

LED

Socket:

Special base

Lamp type:

Power LED



# Bellhop Wall Dali

designed by Edward Barber and Jay Osgerby

100/240V power supply Integrated. Direct wall attachment. Each luminaire is equipped with a segment of 20 cm cable for connection inside the luminaire body. Suggested connection with 2 way terminal block 3 phases IP68, to be ordered separately.

F003C41D001 White

F003C41D006 Grey

F003C4ID033 Anthracite

F003C41D030 Black

F003C4ID018 Deep brown

F003C41D005 Stainless steel

# **DIMENSIONS**



### **CERTIFICATIONS**