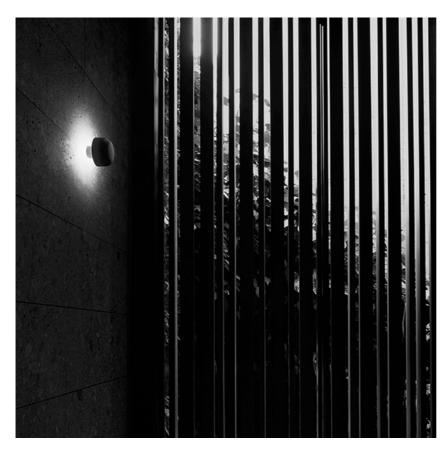

# Bellhop Wall Dimmable 1-10V

designed by Edward Barber and Jay Osgerby

100/240V power supply Integrated. Direct wall attachment. Each luminaire is equipped with a segment of 20 cm cable for connection inside the luminaire body. Suggested connection with 2 way terminal block 3 phases IP68, to be ordered separately.