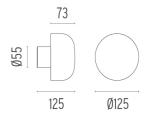

ately.

F003C41B001 White F003C41B006 Grey F003C41B033 Anthracite

F003C41B030 Black F003C4IB0I8 Deep brown

F003C41B005 Stainless steel

### **DIMENSIONS**



#### **CERTIFICATIONS**







ΙP





# Bellhop Wall Dimmable I-10V . Lamps



#### **Power LED**

Lamp category:

LED

Socket:

Special base

Lamp type:

Power LED



# Bellhop Wall Dimmable 1-10V

designed by Edward Barber and Jay Osgerby

100/240V power supply Integrated. Direct wall attachment. Each luminaire is equipped with a segment of 20 cm cable for connection inside the luminaire body. Suggested connection with 2 way terminal block 3 phases IP68, to be ordered separately.

F003C41B001 White

F003C41B006 Grey

F003C41B033 Anthracite

F003C41B030 Black

F003C41B018 Deep brown

F003C41B005 Stainless steel

# **DIMENSIONS**



#### **CERTIFICATIONS**