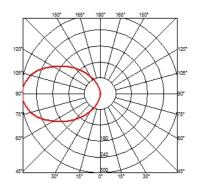

#### **BELLHOP WALL DIMMABLE 1-10V**

85° Beam angle

**Mounting** Wall surface

Power LED: 8W - 873 lm ≠ FIXT 607 lm - 4000K/CRI 80 - 100-240V Lamps description

**Environment** Outdoor

**Technical description** Wall light version of the Bellhop Outdoor Collection for