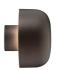

# Bellhop Wall Dimmable 1-10V

designed by Edward Barber and Jay Osgerby

100/240V power supply Integrated. Direct wall attachment. Each luminaire is equipped with a segment of 20 cm cable for connection inside the luminaire body. Suggested connection with 2 way terminal block 3 phases IP68, to be ordered separately.