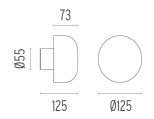

, made of extruded and die-cast aluminium or stainless steel.</span>



Transformer type Electronic dimmable I-10V

Transformer availability Included **Transformer mounting** Integral Without **Emergency** Voltage (V) 100/240

## **PHYSICAL**

**Aiming** Fixed

Weight (kg) 0,80 (1,10 Kg Stainless Steel)

**Number of heads** 



# Bellhop Wall Dimmable 1-10V

designed by Edward Barber and Jay Osgerby

100/240V power supply Integrated. Direct wall attachment. Each luminaire is equipped with a segment of 20 cm cable for connection inside the luminaire body. Suggested connection with 2 way terminal block 3 phases IP68, to be ordered separately.

F003C41B001 White F003C41B006 Grey F003C41B033 Anthracite

F003C41B030 Black F003C4IB0I8 Deep brown

F003C41B005 Stainless steel

### **DIMENSIONS**



#### **CERTIFICATIONS**







ΙP





# Bellhop Wall Dimmable I-10V . Lamps



#### **Power LED**

Lamp category:

LED

Socket:

Special base

Lamp type:

Power LED



# Bellhop Wall Dimmable 1-10V

designed by Edward Barber and Jay Osgerby

100/240V power supply Integrated. Direct wall attachment. Each luminaire is equipped with a segment of 20 cm cable for connection inside the luminaire body. Suggested connection with 2 way terminal block 3 phases IP68, to be ordered separately.

F003C41B001 White

F003C41B006 Grey

F003C41B033 Anthracite

F003C41B030 Black

F003C41B018 Deep brown

F003C41B005 Stainless steel

# **DIMENSIONS**



#### **CERTIFICATIONS**