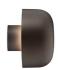

### **BELLHOP WALL**

Beam angle 85°

**Mounting** Wall surface

Power LED: 8W - 873 lm ≠ FIXT 607 lm - 4000K/CRI 80 - 100-240V Lamps description

**Environment** Outdoor

**Technical description** Wall light version of the Bellhop Outdoor Collection for

diffuse <span>light, made of extruded and die-cast aluminium or stainless steel.</span>

### Bellhop Wall

designed by Edward Barber and Jay Osgerby

100/240V power supply Integrated. Direct wall attachment. Each luminaire is equipped with a segment of 20 cm cable for connection inside the luminaire body. Suggested connection with 2 way terminal block 3 phases IP68, to be ordered separately.

# Bellhop Wall

designed by Edward Barber and Jay Osgerby

100/240V power supply Integrated. Direct wall attachment. Each luminaire is equipped with a segment of 20 cm cable for connection inside the luminaire body. Suggested connection with 2 way terminal block 3 phases IP68, to be ordered separately.