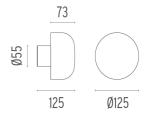

phases IP68, to be ordered separately.

F003C4IA00I White

F003C41A006 Grey

F003C4IA033 Anthracite F003C41A030 Black

F003C4IA0I8 Deep brown

F003C41A005 Stainless steel

## **DIMENSIONS**



### **CERTIFICATIONS**













# Bellhop Wall . Lamps



### **Power LED**

Lamp category:

LED

Socket:

Special base

Lamp type:

Power LED



# Bellhop Wall

designed by Edward Barber and Jay Osgerby

100/240V power supply Integrated. Direct wall attachment. Each luminaire is equipped with a segment of 20 cm cable for connection inside the luminaire body. Suggested connection with 2 way terminal block 3 phases IP68, to be ordered separately.

F003C41A001 White

F003C41A006 Grey

F003C4IA033 Anthracite

F003C41A030 Black

F003C4IA0I8 Deep brown

F003C41A005 Stainless steel

# **DIMENSIONS**



### **CERTIFICATIONS**