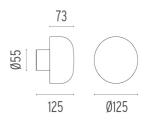

n>light, made of extruded and die-cast aluminium or stainless steel.</span>



### **ELECTRICAL**

Transformer type Electronic Transformer availability Included **Transformer mounting** Integral Without **Emergency** Voltage (V) 100/240

### **PHYSICAL**

**Aiming** Fixed

Weight (kg) 0,80 (1,10 Kg Stainless Steel)

**Number of heads** 



### Bellhop Wall

designed by Edward Barber and Jay Osgerby

100/240V power supply Integrated. Direct wall attachment. Each luminaire is equipped with a segment of 20 cm cable for connection inside the luminaire body. Suggested connection with 2 way terminal block 3 phases IP68, to be ordered separately.

F003C4IA00I White

F003C41A006 Grey

F003C4IA033 Anthracite F003C41A030 Black

F003C4IA0I8 Deep brown

F003C41A005 Stainless steel

## **DIMENSIONS**



### **CERTIFICATIONS**













# Bellhop Wall . Lamps



### **Power LED**

Lamp category:

LED

Socket:

Special base

Lamp type:

Power LED



# Bellhop Wall

designed by Edward Barber and Jay Osgerby

100/240V power supply Integrated. Direct wall attachment. Each luminaire is equipped with a segment of 20 cm cable for connection inside the luminaire body. Suggested connection with 2 way terminal block 3 phases IP68, to be ordered separately.

F003C41A001 White

F003C41A006 Grey

F003C4IA033 Anthracite

F003C41A030 Black

F003C4IA0I8 Deep brown

F003C41A005 Stainless steel

# **DIMENSIONS**



### **CERTIFICATIONS**