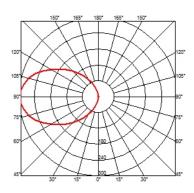

### **BELLHOP WALL**

Beam angle 85°

**Mounting** Wall surface

Power LED: 8W - 873 lm ≠ FIXT 607 lm - 4000K/CRI 80 - 100-240V Lamps description

**Environment** Outdoor

**Technical description** Wall light version of the Bellhop Outdoor Collection for