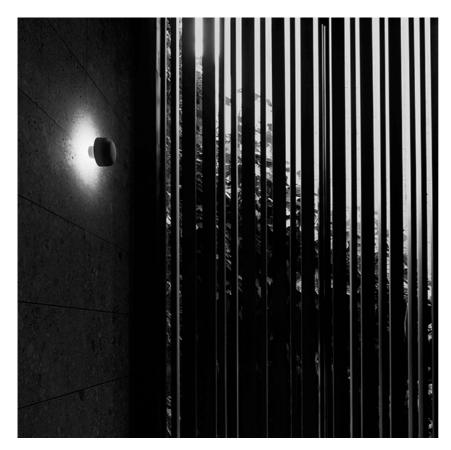

#### **BELLHOP WALL DALI**

85° Beam angle

**Mounting** Wall surface

Power LED: 8W - 816 lm ≠ FIXT 580 lm - 3000K/CRI 80 - 100-240V Lamps description

**Environment** Outdoor

**Technical description** Wall light version of the Bellhop Outdoor Collection for

# Bellhop Wall Dali

designed by Edward Barber and Jay Osgerby

100/240V power supply Integrated. Direct wall attachment. Each luminaire is equipped with a segment of 20 cm cable for connection inside the luminaire body. Suggested connection with 2 way terminal block 3 phases IP68, to be ordered separately.