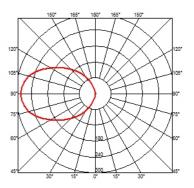

#### **BELLHOP WALL DALI**

85° Beam angle

**Mounting** Wall surface

Power LED: 8W - 816 lm ≠ FIXT 580 lm - 3000K/CRI 80 - 100-240V Lamps description

**Environment** Outdoor

**Technical description** Wall light version of the Bellhop Outdoor Collection for