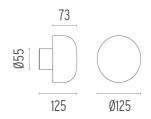

pan>light, made of extruded and die-cast aluminium or stainless steel.</span>



Transformer type Electronic dimmable dali

Transformer availability Included **Transformer mounting** Integral Without **Emergency** Voltage (V) 100/240

### **PHYSICAL**

**Aiming** Fixed

Weight (kg) 0,80 (1,10 Kg Stainless Steel)

**Number of heads** 



# Bellhop Wall Dali

designed by Edward Barber and Jay Osgerby

100/240V power supply Integrated. Direct wall attachment. Each luminaire is equipped with a segment of 20 cm cable for connection inside the luminaire body. Suggested connection with 2 way terminal block 3 phases IP68, to be ordered separately.

F003C3ID00I White F003C31D006 Grey

F003C31D033 Anthracite

F003C31D030 Black F003C31D018 Deep brown

F003C31D005 Stainless steel

### **DIMENSIONS**



#### **CERTIFICATIONS**













# Bellhop Wall Dali . Lamps



#### **Power LED**

Lamp category:

LED

Socket:

Special base

Lamp type:

Power LED



# Bellhop Wall Dali

designed by Edward Barber and Jay Osgerby

100/240V power supply Integrated. Direct wall attachment. Each luminaire is equipped with a segment of 20 cm cable for connection inside the luminaire body. Suggested connection with 2 way terminal block 3 phases IP68, to be ordered separately.

F003C31D001 White

F003C31D006 Grey

F003C31D033 Anthracite

F003C31D030 Black

F003C31D018 Deep brown

F003C31D005 Stainless steel

# **DIMENSIONS**



#### **CERTIFICATIONS**