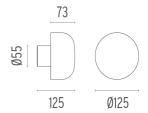

, to be ordered separately.

F003C3ID00I White F003C31D006 Grey

F003C31D033 Anthracite

F003C31D030 Black F003C31D018 Deep brown

F003C31D005 Stainless steel

### **DIMENSIONS**



#### **CERTIFICATIONS**













# Bellhop Wall Dali . Lamps



#### **Power LED**

Lamp category:

LED

Socket:

Special base

Lamp type:

Power LED



# Bellhop Wall Dali

designed by Edward Barber and Jay Osgerby

100/240V power supply Integrated. Direct wall attachment. Each luminaire is equipped with a segment of 20 cm cable for connection inside the luminaire body. Suggested connection with 2 way terminal block 3 phases IP68, to be ordered separately.

F003C31D001 White

F003C31D006 Grey

F003C31D033 Anthracite

F003C31D030 Black

F003C31D018 Deep brown

F003C31D005 Stainless steel

# **DIMENSIONS**



#### **CERTIFICATIONS**