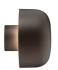

# Bellhop Wall Dali

designed by Edward Barber and Jay Osgerby

100/240V power supply Integrated. Direct wall attachment. Each luminaire is equipped with a segment of 20 cm cable for connection inside the luminaire body. Suggested connection with 2 way terminal block 3 phases IP68, to be ordered separately.