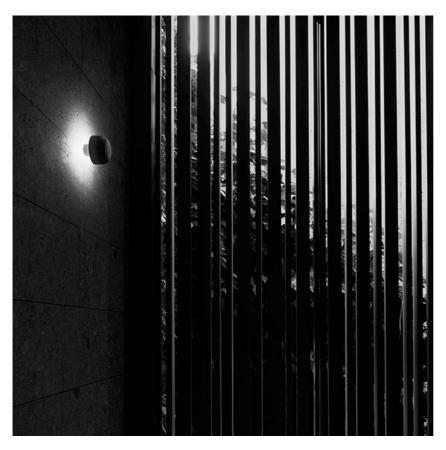

### **BELLHOP WALL DIMMABLE I-10V**

| Beam angle<br>Mounting | 85°<br>Wall surface                                                                                                                                     |
|------------------------|---------------------------------------------------------------------------------------------------------------------------------------------------------|
| Lamps description      | Power LED: 8W - 816 lm ≠ FIXT 580 lm - 3000K/CRI 80 - 100-240V                                                                                          |
| Environment            | Outdoor                                                                                                                                                 |
| Technical description  | Wall light version of the Bellhop Outdoor Collection for<br>diffuse <span>light, made of extruded and die-cast aluminium<br/>or stainless steel.</span> |

## Bellhop Wall Dimmable 1-10V

designed by Edward Barber and Jay Osgerby

100/240V power supply Integrated. Direct wall attachment. Each luminaire is equipped with a segment of 20 cm cable for connection inside the luminaire body. Suggested connection with 2 way terminal block 3 phases IP68, to be ordered separately.

### Bellhop Wall Dimmable 1-10V

designed by Edward Barber and Jay Osgerby

100/240V power supply Integrated. Direct wall attachment. Each luminaire is equipped with a segment of 20 cm cable for connection inside the luminaire body. Suggested connection with 2 way terminal block 3 phases IP68, to be ordered separately.