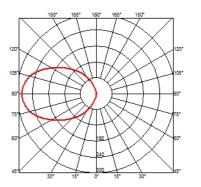

### **BELLHOP WALL DIMMABLE I-10V**

| Beam angle<br>Mounting | 85°<br>Wall surface                                                                                                                                     |
|------------------------|---------------------------------------------------------------------------------------------------------------------------------------------------------|
| Lamps description      | Power LED: 8W - 816 lm ≠ FIXT 580 lm - 3000K/CRI 80 - 100-240V                                                                                          |
| Environment            | Outdoor                                                                                                                                                 |
| Technical description  | Wall light version of the Bellhop Outdoor Collection for<br>diffuse <span>light, made of extruded and die-cast aluminium<br/>or stainless steel.</span> |