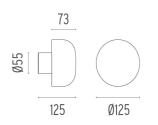

dward Barber and Jay Osgerby

100/240V power supply Integrated. Direct wall attachment. Each luminaire is equipped with a segment of 20 cm cable for connection inside the luminaire body. Suggested connection with 2 way terminal block 3 phases IP68, to be ordered separately.



### DIMENSIONS



# CERTIFICATIONS





www.flos.com info@flos.it FLOS

Bellhop Wall Dimmable I-10V . Lamps



Power LED

Lamp category: LED Socket: Special base Lamp type: Power LED



### Bellhop Wall Dimmable 1-10V

designed by Edward Barber and Jay Osgerby

100/240V power supply Integrated. Direct wall attachment. Each luminaire is equipped with a segment of 20 cm cable for connection inside the luminaire body. Suggested connection with 2 way terminal block 3 phases IP68, to be ordered separately.



DIMENSIONS



# CERTIFICATIONS





www.flos.com info@flos.it