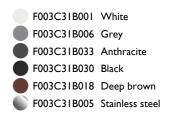

### **BELLHOP WALL DIMMABLE I-10V**

| Beam angle<br>Mounting | 85°<br>Wall surface                                                                                                                                     |
|------------------------|---------------------------------------------------------------------------------------------------------------------------------------------------------|
| Lamps description      | Power LED: 8W - 816 lm ≠ FIXT 580 lm - 3000K/CRI 80 - 100-240V                                                                                          |
| Environment            | Outdoor                                                                                                                                                 |
| Technical description  | Wall light version of the Bellhop Outdoor Collection for<br>diffuse <span>light, made of extruded and die-cast aluminium<br/>or stainless steel.</span> |