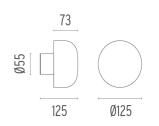

|
| Technical description  | Wall light version of the Bellhop Outdoor Collection for<br>diffuse <span>light, made of extruded and die-cast aluminium<br/>or stainless steel.</span> |

### ELECTRICAL

Transformer type Transformer availability Transformer mounting Emergency Voltage (V)

PHYSICAL

Aiming Weight (kg) Number of heads Fixed 0,80 (1,10 Kg Stainless Steel)

Electronic dimmable 1-10V

Included

Integral

Without

100/240

I





## Bellhop Wall Dimmable 1-10V

designed by Edward Barber and Jay Osgerby

100/240V power supply Integrated. Direct wall attachment. Each luminaire is equipped with a segment of 20 cm cable for connection inside the luminaire body. Suggested connection with 2 way terminal block 3 phases IP68, to be ordered separately.



### DIMENSIONS



# CERTIFICATIONS





www.flos.com info@flos.it FLOS

Bellhop Wall Dimmable I-10V . Lamps



Power LED

Lamp category: LED Socket: Special base Lamp type: Power LED



### Bellhop Wall Dimmable 1-10V

designed by Edward Barber and Jay Osgerby

100/240V power supply Integrated. Direct wall attachment. Each luminaire is equipped with a segment of 20 cm cable for connection inside the luminaire body. Suggested connection with 2 way terminal block 3 phases IP68, to be ordered separately.



DIMENSIONS



# CERTIFICATIONS





www.flos.com info@flos.it