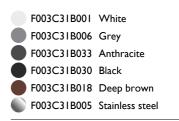

### **BELLHOP WALL DIMMABLE I-10V**

| Beam angle<br>Mounting | 85°<br>Wall surface                                                                                                                                     |
|------------------------|---------------------------------------------------------------------------------------------------------------------------------------------------------|
| Lamps description      | Power LED: 8W - 816 lm ≠ FIXT 580 lm - 3000K/CRI 80 - 100-240V                                                                                          |
| Environment            | Outdoor                                                                                                                                                 |
| Technical description  | Wall light version of the Bellhop Outdoor Collection for<br>diffuse <span>light, made of extruded and die-cast aluminium<br/>or stainless steel.</span> |