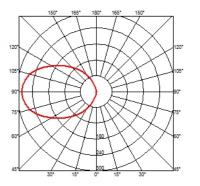

### **BELLHOP WALL DIMMABLE I-10V**

| Beam angle<br>Mounting | 85°<br>Wall surface                                                                                                                                     |
|------------------------|---------------------------------------------------------------------------------------------------------------------------------------------------------|
| Lamps description      | Power LED: 8W - 816 lm ≠ FIXT 580 lm - 3000K/CRI 80 - 100-240V                                                                                          |
| Environment            | Outdoor                                                                                                                                                 |
| Technical description  | Wall light version of the Bellhop Outdoor Collection for<br>diffuse <span>light, made of extruded and die-cast aluminium<br/>or stainless steel.</span> |