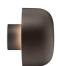

#### **BELLHOP WALL**

| Beam angle            | 85°                                                                                                                                                     |
|-----------------------|---------------------------------------------------------------------------------------------------------------------------------------------------------|
| Mounting              | Wall surface                                                                                                                                            |
| Lamps description     | Power LED: 8W - 816 lm ≠ FIXT 580 lm - 3000K/CRI 80 - 100-240V                                                                                          |
| Environment           | Outdoor                                                                                                                                                 |
| Technical description | Wall light version of the Bellhop Outdoor Collection for<br>diffuse <span>light, made of extruded and die-cast aluminium<br/>or stainless steel.</span> |

#### **Bellhop Wall**

designed by Edward Barber and Jay Osgerby

100/240V power supply Integrated. Direct wall attachment. Each luminaire is equipped with a segment of 20 cm cable for connection inside the luminaire body. Suggested connection with 2 way terminal block 3 phases IP68, to be ordered separately.

### **Bellhop Wall**

designed by Edward Barber and Jay Osgerby

100/240V power supply Integrated. Direct wall attachment. Each luminaire is equipped with a segment of 20 cm cable for connection inside the luminaire body. Suggested connection with 2 way terminal block 3 phases IP68, to be ordered separately.