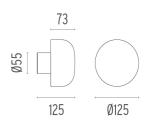

ll**

designed by Edward Barber and Jay Osgerby

100/240V power supply Integrated. Direct wall attachment. Each luminaire is equipped with a segment of 20 cm cable for connection inside the luminaire body. Suggested connection with 2 way terminal block 3 phases IP68, to be ordered separately.



#### DIMENSIONS



## CERTIFICATIONS





www.flos.com info@flos.it

# FLOS

# Bellhop Wall . Lamps



Power LED

Lamp category: LED Socket: Special base Lamp type: Power LED



### **Bellhop Wall**

designed by Edward Barber and Jay Osgerby

100/240V power supply Integrated. Direct wall attachment. Each luminaire is equipped with a segment of 20 cm cable for connection inside the luminaire body. Suggested connection with 2 way terminal block 3 phases IP68, to be ordered separately.



DIMENSIONS



# CERTIFICATIONS





www.flos.com info@flos.it