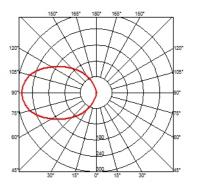

#### **BELLHOP WALL**

| Beam angle            | 85°                                                                                                                                                     |
|-----------------------|---------------------------------------------------------------------------------------------------------------------------------------------------------|
| Mounting              | Wall surface                                                                                                                                            |
| Lamps description     | Power LED: 8W - 816 lm ≠ FIXT 580 lm - 3000K/CRI 80 - 100-240V                                                                                          |
| Environment           | Outdoor                                                                                                                                                 |
| Technical description | Wall light version of the Bellhop Outdoor Collection for<br>diffuse <span>light, made of extruded and die-cast aluminium<br/>or stainless steel.</span> |