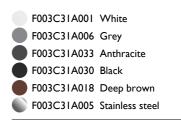

#### **BELLHOP WALL**

| Beam angle            | 85°                                                                                                                                                     |
|-----------------------|---------------------------------------------------------------------------------------------------------------------------------------------------------|
| Mounting              | Wall surface                                                                                                                                            |
| Lamps description     | Power LED: 8W - 816 lm ≠ FIXT 580 lm - 3000K/CRI 80 - 100-240V                                                                                          |
| Environment           | Outdoor                                                                                                                                                 |
| Technical description | Wall light version of the Bellhop Outdoor Collection for<br>diffuse <span>light, made of extruded and die-cast aluminium<br/>or stainless steel.</span> |