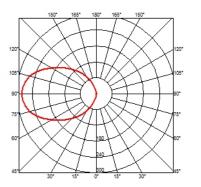

#### **BELLHOP WALL**

| Beam angle            | 85°                                                                                                                                                     |
|-----------------------|---------------------------------------------------------------------------------------------------------------------------------------------------------|
| Mounting              | Wall surface                                                                                                                                            |
| Lamps description     | Power LED: 8W - 816 lm ≠ FIXT 580 lm - 3000K/CRI 80 - 100-240V                                                                                          |
| Environment           | Outdoor                                                                                                                                                 |
| Technical description | Wall light version of the Bellhop Outdoor Collection for<br>diffuse <span>light, made of extruded and die-cast aluminium<br/>or stainless steel.</span> |