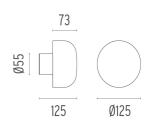

|
| Technical description | Wall light version of the Bellhop Outdoor Collection for<br>diffuse <span>light, made of extruded and die-cast aluminium<br/>or stainless steel.</span> |

#### ELECTRICAL

Transformer type Transformer availability Transformer mounting Emergency Voltage (V)

#### PHYSICAL

Aiming Weight (kg) Number of heads Fixed 0,80 (1,10 Kg Stainless Steel)

Electronic

Included

Integral

Without

100/240

I





#### **Bellhop Wall**

designed by Edward Barber and Jay Osgerby

100/240V power supply Integrated. Direct wall attachment. Each luminaire is equipped with a segment of 20 cm cable for connection inside the luminaire body. Suggested connection with 2 way terminal block 3 phases IP68, to be ordered separately.



#### DIMENSIONS



## CERTIFICATIONS





www.flos.com info@flos.it

# FLOS

# Bellhop Wall . Lamps



Power LED

Lamp category: LED Socket: Special base Lamp type: Power LED



### **Bellhop Wall**

designed by Edward Barber and Jay Osgerby

100/240V power supply Integrated. Direct wall attachment. Each luminaire is equipped with a segment of 20 cm cable for connection inside the luminaire body. Suggested connection with 2 way terminal block 3 phases IP68, to be ordered separately.



DIMENSIONS



# CERTIFICATIONS





www.flos.com info@flos.it