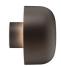

#### **Bellhop Wall**

designed by Edward Barber and Jay Osgerby

100/240V power supply Integrated. Direct wall attachment. Each luminaire is equipped with a segment of 20 cm cable for connection inside the luminaire body. Suggested connection with 2 way terminal block 3 phases IP68, to be ordered separately.

### **Bellhop Wall**

designed by Edward Barber and Jay Osgerby

100/240V power supply Integrated. Direct wall attachment. Each luminaire is equipped with a segment of 20 cm cable for connection inside the luminaire body. Suggested connection with 2 way terminal block 3 phases IP68, to be ordered separately.