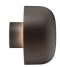

## **Bellhop Wall Dali**

designed by Edward Barber and Jay Osgerby

100/240V power supply Integrated. Direct wall attachment. Each luminaire is equipped with a segment of 20 cm cable for connection inside the luminaire body. Suggested connection with 2 way terminal block 3 phases IP68, to be ordered separately.

#### **Bellhop Wall Dali**

designed by Edward Barber and Jay Osgerby

100/240V power supply Integrated. Direct wall attachment. Each luminaire is equipped with a segment of 20 cm cable for connection inside the luminaire body. Suggested connection with 2 way terminal block 3 phases IP68, to be ordered separately.