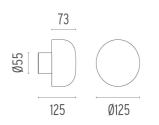

**

designed by Edward Barber and Jay Osgerby

100/240V power supply Integrated. Direct wall attachment. Each luminaire is equipped with a segment of 20 cm cable for connection inside the luminaire body. Suggested connection with 2 way terminal block 3 phases IP68, to be ordered separately.



## DIMENSIONS



# CERTIFICATIONS





www.flos.com info@flos.it



# Bellhop Wall Dali . Lamps



Power LED

Lamp category: LED Socket: Special base Lamp type: Power LED



#### **Bellhop Wall Dali**

designed by Edward Barber and Jay Osgerby

100/240V power supply Integrated. Direct wall attachment. Each luminaire is equipped with a segment of 20 cm cable for connection inside the luminaire body. Suggested connection with 2 way terminal block 3 phases IP68, to be ordered separately.



DIMENSIONS



## CERTIFICATIONS





www.flos.com info@flos.it