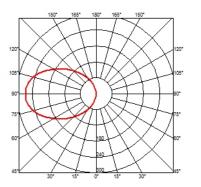

#### **BELLHOP WALL DALI**

| Beam angle<br>Mounting | 85°<br>Wall surface                                                                                                                                     |
|------------------------|---------------------------------------------------------------------------------------------------------------------------------------------------------|
| Lamps description      | Power LED: 8W - 783 lm ≠ FIXT 551 lm - 2700K/CRI 80 - 100-240V                                                                                          |
| Environment            | Outdoor                                                                                                                                                 |
| Technical description  | Wall light version of the Bellhop Outdoor Collection for<br>diffuse <span>light, made of extruded and die-cast aluminium<br/>or stainless steel.</span> |