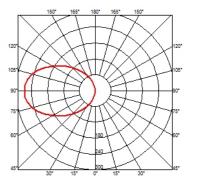

#### **BELLHOP WALL DALI**

| Beam angle<br>Mounting | 85°<br>Wall surface                                                                                                                                     |
|------------------------|---------------------------------------------------------------------------------------------------------------------------------------------------------|
| Lamps description      | Power LED: 8W - 783 lm ≠ FIXT 551 lm - 2700K/CRI 80 - 100-240V                                                                                          |
| Environment            | Outdoor                                                                                                                                                 |
| Technical description  | Wall light version of the Bellhop Outdoor Collection for<br>diffuse <span>light, made of extruded and die-cast aluminium<br/>or stainless steel.</span> |