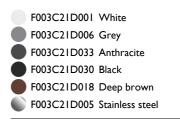

#### **BELLHOP WALL DALI**

| Beam angle<br>Mounting | 85°<br>Wall surface                                                                                                                                     |
|------------------------|---------------------------------------------------------------------------------------------------------------------------------------------------------|
| Lamps description      | Power LED: 8W - 783 lm ≠ FIXT 551 lm - 2700K/CRI 80 - 100-240V                                                                                          |
| Environment            | Outdoor                                                                                                                                                 |
| Technical description  | Wall light version of the Bellhop Outdoor Collection for<br>diffuse <span>light, made of extruded and die-cast aluminium<br/>or stainless steel.</span> |