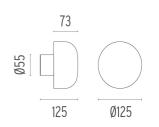

|
| Technical description  | Wall light version of the Bellhop Outdoor Collection for<br>diffuse <span>light, made of extruded and die-cast aluminium<br/>or stainless steel.</span> |

## ELECTRICAL

Transformer type Transformer availability Transformer mounting Emergency Voltage (V)

## PHYSICAL

Aiming Weight (kg) Number of heads Fixed 0,80 (1,10 Kg Stainless Steel)

Electronic dimmable dali

Included

Integral

Without

100/240

I





## **Bellhop Wall Dali**

designed by Edward Barber and Jay Osgerby

100/240V power supply Integrated. Direct wall attachment. Each luminaire is equipped with a segment of 20 cm cable for connection inside the luminaire body. Suggested connection with 2 way terminal block 3 phases IP68, to be ordered separately.



## DIMENSIONS



# CERTIFICATIONS





www.flos.com info@flos.it



# Bellhop Wall Dali . Lamps



Power LED

Lamp category: LED Socket: Special base Lamp type: Power LED



#### **Bellhop Wall Dali**

designed by Edward Barber and Jay Osgerby

100/240V power supply Integrated. Direct wall attachment. Each luminaire is equipped with a segment of 20 cm cable for connection inside the luminaire body. Suggested connection with 2 way terminal block 3 phases IP68, to be ordered separately.



DIMENSIONS



## CERTIFICATIONS





www.flos.com info@flos.it