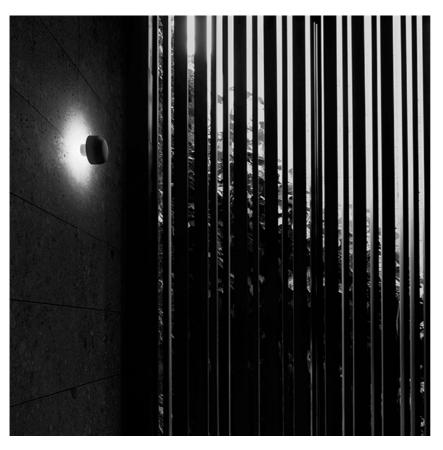

## **Bellhop Wall Dali**

designed by Edward Barber and Jay Osgerby

100/240V power supply Integrated. Direct wall attachment. Each luminaire is equipped with a segment of 20 cm cable for connection inside the luminaire body. Suggested connection with 2 way terminal block 3 phases IP68, to be ordered separately.

#### **Bellhop Wall Dali**

designed by Edward Barber and Jay Osgerby

100/240V power supply Integrated. Direct wall attachment. Each luminaire is equipped with a segment of 20 cm cable for connection inside the luminaire body. Suggested connection with 2 way terminal block 3 phases IP68, to be ordered separately.