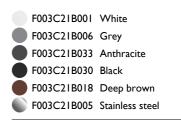

### **BELLHOP WALL DIMMABLE I-10V**

| Beam angle<br>Mounting | 85°<br>Wall surface                                                                                                                                     |
|------------------------|---------------------------------------------------------------------------------------------------------------------------------------------------------|
| Lamps description      | Power LED: 8W - 783 lm ≠ FIXT 551 lm - 2700K/CRI 80 - 100-240V                                                                                          |
| Environment            | Outdoor                                                                                                                                                 |
| Technical description  | Wall light version of the Bellhop Outdoor Collection for<br>diffuse <span>light, made of extruded and die-cast aluminium<br/>or stainless steel.</span> |