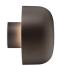

### Bellhop Wall Dimmable 1-10V

designed by Edward Barber and Jay Osgerby

100/240V power supply Integrated. Direct wall attachment. Each luminaire is equipped with a segment of 20 cm cable for connection inside the luminaire body. Suggested connection with 2 way terminal block 3 phases IP68, to be ordered separately.

# Bellhop Wall Dimmable 1-10V

designed by Edward Barber and Jay Osgerby

100/240V power supply Integrated. Direct wall attachment. Each luminaire is equipped with a segment of 20 cm cable for connection inside the luminaire body. Suggested connection with 2 way terminal block 3 phases IP68, to be ordered separately.