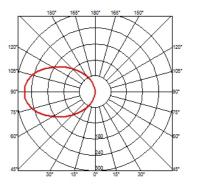

### **BELLHOP WALL DIMMABLE I-10V**

| Beam angle<br>Mounting | 85°<br>Wall surface                                                                                                                                     |
|------------------------|---------------------------------------------------------------------------------------------------------------------------------------------------------|
| Lamps description      | Power LED: 8W - 783 lm ≠ FIXT 551 lm - 2700K/CRI 80 - 100-240V                                                                                          |
| Environment            | Outdoor                                                                                                                                                 |
| Technical description  | Wall light version of the Bellhop Outdoor Collection for<br>diffuse <span>light, made of extruded and die-cast aluminium<br/>or stainless steel.</span> |