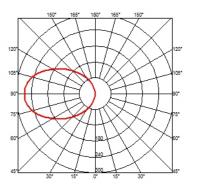

### **BELLHOP WALL DIMMABLE I-10V**

| Beam angle<br>Mounting | 85°<br>Wall surface                                                                                                                                     |
|------------------------|---------------------------------------------------------------------------------------------------------------------------------------------------------|
| Lamps description      | Power LED: 8W - 783 lm ≠ FIXT 551 lm - 2700K/CRI 80 - 100-240V                                                                                          |
| Environment            | Outdoor                                                                                                                                                 |
| Technical description  | Wall light version of the Bellhop Outdoor Collection for<br>diffuse <span>light, made of extruded and die-cast aluminium<br/>or stainless steel.</span> |