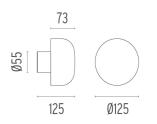

Edward Barber and Jay Osgerby

100/240V power supply Integrated. Direct wall attachment. Each luminaire is equipped with a segment of 20 cm cable for connection inside the luminaire body. Suggested connection with 2 way terminal block 3 phases IP68, to be ordered separately.



### DIMENSIONS



# CERTIFICATIONS





www.flos.com info@flos.it FLOS

Bellhop Wall Dimmable I-10V . Lamps



Power LED

Lamp category: LED Socket: Special base Lamp type: Power LED



# Bellhop Wall Dimmable 1-10V

designed by Edward Barber and Jay Osgerby

100/240V power supply Integrated. Direct wall attachment. Each luminaire is equipped with a segment of 20 cm cable for connection inside the luminaire body. Suggested connection with 2 way terminal block 3 phases IP68, to be ordered separately.



DIMENSIONS



# CERTIFICATIONS





www.flos.com info@flos.it