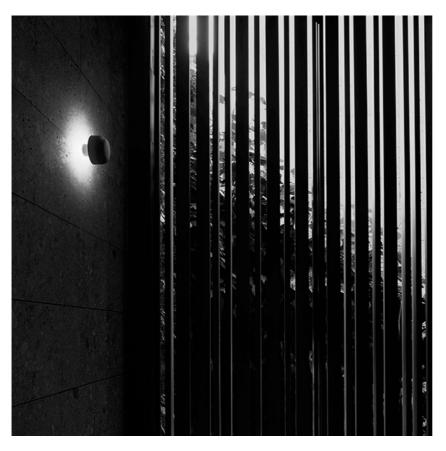

### **BELLHOP WALL DIMMABLE I-10V**

| Beam angle<br>Mounting | 85°<br>Wall surface                                                                                                                                     |
|------------------------|---------------------------------------------------------------------------------------------------------------------------------------------------------|
| Lamps description      | Power LED: 8W - 783 lm ≠ FIXT 551 lm - 2700K/CRI 80 - 100-240V                                                                                          |
| Environment            | Outdoor                                                                                                                                                 |
| Technical description  | Wall light version of the Bellhop Outdoor Collection for<br>diffuse <span>light, made of extruded and die-cast aluminium<br/>or stainless steel.</span> |

### Bellhop Wall Dimmable 1-10V

designed by Edward Barber and Jay Osgerby

100/240V power supply Integrated. Direct wall attachment. Each luminaire is equipped with a segment of 20 cm cable for connection inside the luminaire body. Suggested connection with 2 way terminal block 3 phases IP68, to be ordered separately.

# Bellhop Wall Dimmable 1-10V

designed by Edward Barber and Jay Osgerby

100/240V power supply Integrated. Direct wall attachment. Each luminaire is equipped with a segment of 20 cm cable for connection inside the luminaire body. Suggested connection with 2 way terminal block 3 phases IP68, to be ordered separately.