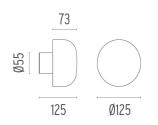

|
| Technical description  | Wall light version of the Bellhop Outdoor Collection for<br>diffuse <span>light, made of extruded and die-cast aluminium<br/>or stainless steel.</span> |

## ELECTRICAL

Transformer type Transformer availability Transformer mounting Emergency Voltage (V)

PHYSICAL

Aiming Weight (kg) Number of heads Fixed 0,80 (1,10 Kg Stainless Steel)

Electronic dimmable 1-10V

Included

Integral

Without

100/240

I





### Bellhop Wall Dimmable 1-10V

designed by Edward Barber and Jay Osgerby

100/240V power supply Integrated. Direct wall attachment. Each luminaire is equipped with a segment of 20 cm cable for connection inside the luminaire body. Suggested connection with 2 way terminal block 3 phases IP68, to be ordered separately.



### DIMENSIONS



# CERTIFICATIONS





www.flos.com info@flos.it FLOS

Bellhop Wall Dimmable I-10V . Lamps



Power LED

Lamp category: LED Socket: Special base Lamp type: Power LED



# Bellhop Wall Dimmable 1-10V

designed by Edward Barber and Jay Osgerby

100/240V power supply Integrated. Direct wall attachment. Each luminaire is equipped with a segment of 20 cm cable for connection inside the luminaire body. Suggested connection with 2 way terminal block 3 phases IP68, to be ordered separately.



DIMENSIONS



# CERTIFICATIONS





www.flos.com info@flos.it