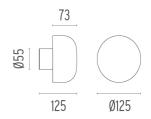

### **DIMENSIONS**

# **DIMENSIONS**

#### **PHYSICAL**

**Aiming** Fixed

Weight (kg) 0,80 (1,10 Kg Stainless Steel)

**Number of heads** 