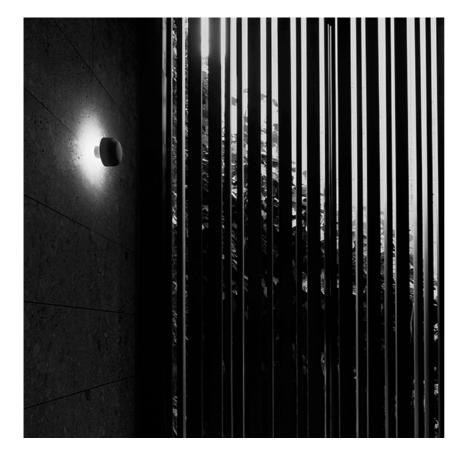

### Bellhop Wall

designed by Edward Barber and Jay Osgerby

100/240V power supply Integrated. Direct wall attachment. Each luminaire is equipped with a segment of 20 cm cable for connection inside the luminaire body. Suggested connection with 2 way terminal block 3 phases IP68, to be ordered separately.

# Bellhop Wall

designed by Edward Barber and Jay Osgerby

100/240V power supply Integrated. Direct wall attachment. Each luminaire is equipped with a segment of 20 cm cable for connection inside the luminaire body. Suggested connection with 2 way terminal block 3 phases IP68, to be ordered separately.