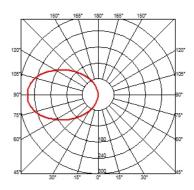

#### **BELLHOP WALL**

Beam angle 85°

**Mounting** Wall surface

Power LED: 8W - 783 lm ≠ FIXT 551 lm - 2700K/CRI 80 - 100-240V Lamps description

**Environment** Outdoor

**Technical description** Wall light version of the Bellhop Outdoor Collection for