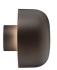

### Bellhop Wall

designed by Edward Barber and Jay Osgerby

100/240V power supply Integrated. Direct wall attachment. Each luminaire is equipped with a segment of 20 cm cable for connection inside the luminaire body. Suggested connection with 2 way terminal block 3 phases IP68, to be ordered separately.

# Bellhop Wall

designed by Edward Barber and Jay Osgerby

100/240V power supply Integrated. Direct wall attachment. Each luminaire is equipped with a segment of 20 cm cable for connection inside the luminaire body. Suggested connection with 2 way terminal block 3 phases IP68, to be ordered separately.