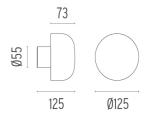

phases IP68, to be ordered separately.

F003C21A001 White

F003C21A006 Grey

F003C2IA033 Anthracite F003C21A030 Black

F003C2IA0I8 Deep brown

F003C21A005 Stainless steel

### **DIMENSIONS**



# **CERTIFICATIONS**













# Bellhop Wall . Lamps



#### **Power LED**

Lamp category:

LED

Socket:

Special base

Lamp type:

Power LED



# Bellhop Wall

designed by Edward Barber and Jay Osgerby

100/240V power supply Integrated. Direct wall attachment. Each luminaire is equipped with a segment of 20 cm cable for connection inside the luminaire body. Suggested connection with 2 way terminal block 3 phases IP68, to be ordered separately.

F003C2IA00I White

F003C21A006 Grey

F003C21A033 Anthracite

F003C21A030 Black

F003C2IA018 Deep brown

F003C21A005 Stainless steel

# **DIMENSIONS**



### **CERTIFICATIONS**







IP 65