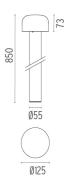

tely.

F003B41D001 White

F003B41D006 Grey

F003B41D033 Anthracite

F003B41D030 Black

F003B41D018 Deep brown

F003B41D005 Stainless steel

### **DIMENSIONS**



#### **CERTIFICATIONS**













# Bellhop H 850 mm Dali . Lamps



#### **Power LED**

Lamp category:

LED

Socket:

Special base

Lamp type:

Power LED



# Bellhop H 850 mm Dali

designed by Edward Barber and Jay Osgerby

100/240V power supply included. Ready for installation on rigid base. Each luminaire is equipped with a segment of 20 cm cable for connection inside the luminaire body. Suggested connection with 2 way terminal block 3 phases IP68, to be ordered separately.

F003B41D001 White

F003B41D006 Grey

F003B41D033 Anthracite

F003B41D030 Black

F003B41D018 Deep brown

F003B41D005 Stainless steel

# **DIMENSIONS**



#### **CERTIFICATIONS**