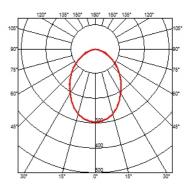

#### **BELLHOP H 850 MM DALI**

**Beam angle** 85° **Mounting** Floor

**Lamps description** Power LED: 8W - 873 lm ≠ FIXT 607 lm - 4000K/CRI 80 - 100-240V

**Environment** Outdoor

**Technical description**Bollard version of the Bellhop Outdoor Collection for diffuse