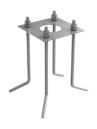

rmer mounting Integral
Emergency Without
Voltage (V) 100/240

#### **PHYSICAL**

Aiming Fixed

Weight (kg) I,80 (3 Kg Stainless Steel)

Number of heads



### Bellhop H 850 mm Dali

designed by Edward Barber and Jay Osgerby

100/240V power supply included. Ready for installation on rigid base. Each luminaire is equipped with a segment of 20 cm cable for connection inside the luminaire body. Suggested connection with 2 way terminal block 3 phases IP68, to be ordered separately.

F003B41D001 White
F003B41D006 Grey
F003B41D033 Anthracite
F003B41D030 Black
F003B41D018 Deep brown

F003B41D005 Stainless steel

#### **DIMENSIONS**



#### **CERTIFICATIONS**









# Bellhop H 850 mm Dali .Accessories

**Electrical** 



F1205000

2 way terminal block 3 poles IP68

7-12 mm cables

# Structural



F003Z010000

Base plate with bolt



# Bellhop H 850 mm Dali

designed by Edward Barber and Jay Osgerby

100/240V power supply included. Ready for installation on rigid base. Each luminaire is equipped with a segment of 20 cm cable for connection inside the luminaire body. Suggested connection with 2 way terminal block 3 phases IP68, to be ordered separately.

F003B41D001 White

F003B41D006 Grey

F003B41D033 Anthracite

F003B41D030 Black

F003B41D018 Deep brown

F003B41D005 Stainless steel

### **DIMENSIONS**



#### **CERTIFICATIONS**













# Bellhop H 850 mm Dali . Lamps



#### **Power LED**

Lamp category:

LED

Socket:

Special base

Lamp type:

Power LED



# Bellhop H 850 mm Dali

designed by Edward Barber and Jay Osgerby

100/240V power supply included. Ready for installat