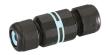

# Bellhop H 850 mm Dali .Accessories

**Electrical** 

F1205000

2 way terminal block 3 poles IP68

7-12 mm cables