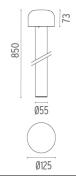

o comply with any outdoor setting and lighting scenario need.

### **ELECTRICAL**

Transformer type Electronic dimmable dali

Transformer availability Included
Transformer mounting Integral
Emergency Without
Voltage (V) 100/240

#### **PHYSICAL**

Aiming Fixed

Weight (kg) I,80 (3 Kg Stainless Steel)

Number of heads



### Bellhop H 850 mm Dali

designed by Edward Barber and Jay Osgerby

100/240V power supply included. Ready for installation on rigid base. Each luminaire is equipped with a segment of 20 cm cable for connection inside the luminaire body. Suggested connection with 2 way terminal block 3 phases IP68, to be ordered separately.

F003B41D001 White
F003B41D006 Grey
F003B41D033 Anthracite
F003B41D030 Black
F003B41D018 Deep brown

F003B41D005 Stainless steel

#### **DIMENSIONS**



#### **CERTIFICATIONS**









# Bellhop H 850 mm Dali .Accessories

**Electrical** 



F1205000

2 way terminal block 3 poles IP68

7-12 mm cables

# Structural



F003Z010000

Base plate with bolt



# Bellhop H 850 mm Dali

designed by Edward Barber and Jay Osgerby

100/240V power supply included. Ready for installation on rigid base. Each luminaire is equipped with a segment of 20 cm cable for connection inside the luminaire body. Suggested connection with 2 way terminal block 3 phases IP68, to be ordered separately.

F003B41D001 White

F003B41D006 Grey

F003B41D033 Anthracite

F003B41D030 Black

F003B41D018 Deep brown

F003B41D005 Stainless steel

### **DIMENSIONS**



#### **CERTIFICATIONS**













# Bellhop H 850 mm Dali . Lamps



#### **Power LED**

Lamp category:

LED