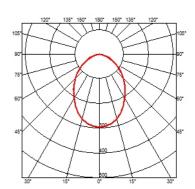

#### **BELLHOP H 850 MM DALI**

**Beam angle** 85° **Mounting** Floor

**Lamps description** Power LED: 8W - 873 lm ≠ FIXT 607 lm - 4000K/CRI 80 - 100-240V

**Environment** Outdoor

**Technical description**Bollard version of the Bellhop Outdoor Collection for diffuse

light. Made of extruded and die-cast aluminium or stainless steel, Bellhop is available in two heights for the bollard model and with different lumens and luminaire outputs as to comply with any outdoor setting and lighting scenario need.