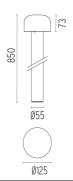

F003B41D033 Anthracite
F003B41D030 Black
F003B41D018 Deep brown

F003B41D005 Stainless steel

#### **DIMENSIONS**



#### **CERTIFICATIONS**









# Bellhop H 850 mm Dali .Accessories

**Electrical** 



F1205000

2 way terminal block 3 poles IP68

7-12 mm cables

# Structural



F003Z010000

Base plate with bolt



# Bellhop H 850 mm Dali

designed by Edward Barber and Jay Osgerby

100/240V power supply included. Ready for installation on rigid base. Each luminaire is equipped with a segment of 20 cm cable for connection inside the luminaire body. Suggested connection with 2 way terminal block 3 phases IP68, to be ordered separately.

F003B41D001 White

F003B41D006 Grey

F003B41D033 Anthracite

F003B41D030 Black

F003B41D018 Deep brown

F003B41D005 Stainless steel

### **DIMENSIONS**



#### **CERTIFICATIONS**













# Bellhop H 850 mm Dali . Lamps



#### **Power LED**

Lamp category:

LED

Socket:

Special base

Lamp type:

Power LED



# Bellhop H 850 mm Dali

designed by Edward Barber and Jay Osgerby

100/240V power supply included. Ready for installation on rigid base. Each luminaire is equipped with a segment of 20 cm cable for connection inside the luminaire body. Suggested connection with 2 way terminal block 3 phases IP68, to be ordered separately.

F003B41D001 White

F003B41D006 Grey

F003B41D033 Anthracite

F003B41D030 Black

F003B41D018 Deep brown

F003B41D005 Stainless steel

# **DIMENSIONS**



#### **CERTIFICATIONS**