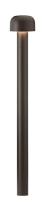

### Bellhop H 850 mm Dali

designed by Edward Barber and Jay Osgerby

100/240V power supply included. Ready for installation on rigid base. Each luminaire is equipped with a segment of 20 cm cable for connection inside the luminaire body. Suggested connection with 2 way terminal block 3 phases IP68, to be ordered separately.

# Bellhop H 850 mm Dali

designed by Edward Barber and Jay Osgerby

100/240V power supply included. Ready for installation on rigid base. Each luminaire is equipped with a segment of 20 cm cable for connection inside the luminaire body. Suggested connection with 2 way terminal block 3 phases IP68, to be ordered separately.