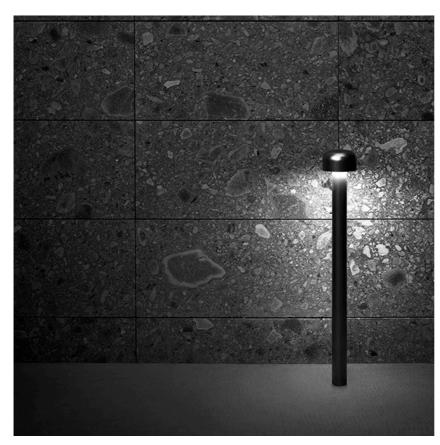

#### **BELLHOP H 850 MM DALI**

**Beam angle** 85° **Mounting** Floor

**Lamps description** Power LED: 8W - 873 lm ≠ FIXT 607 lm - 4000K/CRI 80 - 100-240V

**Environment** Outdoor

**Technical description**Bollard version of the Bellhop Outdoor Collection for diffuse

light. Made of extruded and die-cast aluminium or stainless steel, Bellhop is available in two heights for the bollard model and with different lumens and luminaire outputs as to comply with any outdoor setting and lighting scenario need.

### Bellhop H 850 mm Dali

designed by Edward Barber and Jay Osgerby

100/240V power supply included. Ready for installation on rigid base. Each luminaire is equipped with a segment of 20 cm cable for connection inside the luminaire body. Suggested connection with 2 way terminal block 3 phases IP68, to be ordered separately.