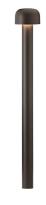

### Bellhop H 850 mm Dali

designed by Edward Barber and Jay Osgerby

100/240V power supply included. Ready for installation on rigid base. Each luminaire is equipped with a segment of 20 cm cable for connection inside the luminaire body. Suggested connection with 2 way terminal block 3 phases IP68, to be ordered separately.

# Bellhop H 850 mm Dali

designed by Edward Barber and Jay Osgerby

100/240V power supply included. Ready for installation on rigid base. Each luminaire is equipped with a segment of 20 cm cable for connection inside the luminaire body. Suggested connection with 2 way terminal block 3 phases IP68, to be ordered separately.