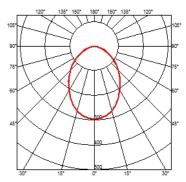

#### **BELLHOP H 850 MM DALI**

**Beam angle** 85° **Mounting** Floor

**Lamps description** Power LED: 8W - 873 lm ≠ FIXT 607 lm - 4000K/CRI 80 - 100-240V

**Environment** Outdoor

**Technical description**Bollard version of the Bellhop Outdoor Collection for diffuse