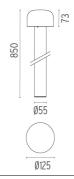

tdoor setting and lighting scenario need.</

span>

#### **ELECTRICAL**

Transformer type Electronic dimmable 1-10V

Transformer availability Included
Transformer mounting Integral
Emergency Without
Voltage (V) 100/240

### **PHYSICAL**

Aiming Fixed

Weight (kg) I,80 (3 Kg Stainless Steel)

Number of heads



#### Bellhop H 850 mm Dimmable I-I0V

designed by Edward Barber and Jay Osgerby

100/240V power supply included. Ready for installation on rigid base. Each luminaire is equipped with a segment of 20 cm cable for connection inside the luminaire body. Suggested connection with 2 way terminal block 3 phases IP68, to be ordered separately.

F003B41B001 White
F003B41B006 Grey
F003B41B033 Anthracite
F003B41B030 Black
F003B41B018 Deep brown

F003B41B005 Stainless steel

### **DIMENSIONS**



### **CERTIFICATIONS**











# Bellhop H 850 mm Dimmable I-10V .Accessories

## **Electrical**



F1205000

2 way terminal block 3 poles IP68

7-12 mm cables

### **Structural**



F003Z010000

Base plate with bolt



## Bellhop H 850 mm Dimmable I-I0V

designed by Edward Barber and Jay Osgerby

100/240V power supply included. Ready for installation on rigid base. Each luminaire is equipped with a segment of 20 cm cable for connection inside the luminaire body. Suggested connection with 2 way terminal block 3 phases IP68, to be ordered separately.

F003B41B001 White
F003B41B006 Grey
F003B41B033 Anthracite
F003B41B030 Black
F003B41B018 Deep brow

F003B41B018 Deep brown
F003B41B005 Stainless steel

## **DIMENSIONS**



### **CERTIFICATIONS**









# Bellhop H 850 mm Dimmable I-10V