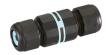

mmable 1-10V

Transformer availability Included
Transformer mounting Integral
Emergency Without
Voltage (V) 100/240

### **PHYSICAL**

Aiming Fixed

Weight (kg) I,80 (3 Kg Stainless Steel)

Number of heads



#### Bellhop H 850 mm Dimmable I-I0V

designed by Edward Barber and Jay Osgerby

100/240V power supply included. Ready for installation on rigid base. Each luminaire is equipped with a segment of 20 cm cable for connection inside the luminaire body. Suggested connection with 2 way terminal block 3 phases IP68, to be ordered separately.

F003B41B001 White
F003B41B006 Grey
F003B41B033 Anthracite
F003B41B030 Black
F003B41B018 Deep brown

F003B41B005 Stainless steel

### **DIMENSIONS**



### **CERTIFICATIONS**











# Bellhop H 850 mm Dimmable I-10V .Accessories

## **Electrical**



F1205000

2 way terminal block 3 poles IP68

7-12 mm cables

### **Structural**



F003Z010000

Base plate with bolt



## Bellhop H 850 mm Dimmable I-I0V

designed by Edward Barber and Jay Osgerby

100/240V power supply included. Ready for installation on rigid base. Each luminaire is equipped with a segment of 20 cm cable for connection inside the luminaire body. Suggested connection with 2 way terminal block 3 phases IP68, to be ordered separately.

F003B41B001 White
F003B41B006 Grey
F003B41B033 Anthracite
F003B41B030 Black
F003B41B018 Deep brow

F003B41B018 Deep brown
F003B41B005 Stainless steel

## **DIMENSIONS**



### **CERTIFICATIONS**









# Bellhop H 850 mm Dimmable I-10V . Lamps



### **Power LED**

Lamp category:

LED

Socket:

Special base

Lamp type:

Power LED



## B