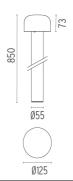

41B006 Grey
F003B41B033 Anthracite
F003B41B030 Black
F003B41B018 Deep brow

F003B41B018 Deep brown
F003B41B005 Stainless steel

## **DIMENSIONS**



### **CERTIFICATIONS**









# Bellhop H 850 mm Dimmable I-10V . Lamps



### **Power LED**

Lamp category:

LED

Socket:

Special base

Lamp type:

Power LED



## Bellhop H 850 mm Dimmable I-I0V

designed by Edward Barber and Jay Osgerby

100/240V power supply included. Ready for installation on rigid base. Each luminaire is equipped with a segment of 20 cm cable for connection inside the luminaire body. Suggested connection with 2 way terminal block 3 phases IP68, to be ordered separately.

F003B41B001 White F003B41B006 Grey

F003B41B033 Anthracite

F003B41B030 Black
F003B41B018 Deep brown

F003B41B005 Stainless steel

# **DIMENSIONS**



### **CERTIFICATIONS**