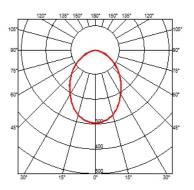

### **BELLHOP H 850 MM DIMMABLE I-10V**

**Beam angle** 85° **Mounting** Floor

**Lamps description** Power LED: 8W - 873 lm ≠ FIXT 607 lm - 4000K/CRI 80 - 100-240V

**Environment** Outdoor

**Technical description**Bollard version of the Bellhop Outdoor Collection for diffuse