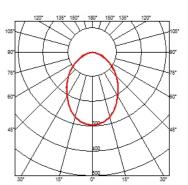

### **BELLHOP H 850 MM DIMMABLE I-10V**

**Beam angle** 85° **Mounting** Floor

**Lamps description** Power LED: 8W - 873 lm ≠ FIXT 607 lm - 4000K/CRI 80 - 100-240V

**Environment** Outdoor

**Technical description**Bollard version of the Bellhop Outdoor Collection for diffuse

light. Made of extruded and die-cast aluminium or stainless steel, Bellhop is available in two heights for the bollard model and with different lumens and luminaire outputs as to comply with any <span>outdoor setting and lighting scenario need.</