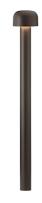

#### Bellhop H 850 mm Dimmable I-I0V

designed by Edward Barber and Jay Osgerby

100/240V power supply included. Ready for installation on rigid base. Each luminaire is equipped with a segment of 20 cm cable for connection inside the luminaire body. Suggested connection with 2 way terminal block 3 phases IP68, to be ordered separately.

## Bellhop H 850 mm Dimmable I-I0V

designed by Edward Barber and Jay Osgerby

100/240V power supply included. Ready for installation on rigid base. Each luminaire is equipped with a segment of 20 cm cable for connection inside the luminaire body. Suggested connection with 2 way terminal block 3 phases IP68, to be ordered separately.