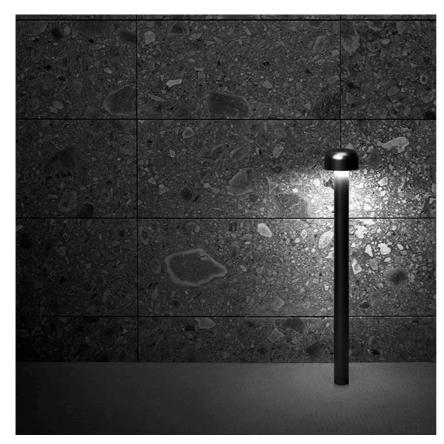

### **BELLHOP H 850 MM DIMMABLE I-10V**

**Beam angle** 85° **Mounting** Floor

**Lamps description** Power LED: 8W - 873 lm ≠ FIXT 607 lm - 4000K/CRI 80 - 100-240V

**Environment** Outdoor

**Technical description**Bollard version of the Bellhop Outdoor Collection for diffuse

light. Made of extruded and die-cast aluminium or stainless steel, Bellhop is available in two heights for the bollard model and with different lumens and luminaire outputs as to comply with any <span>outdoor setting and lighting scenario need.</

#### Bellhop H 850 mm Dimmable I-I0V

designed by Edward Barber and Jay Osgerby

100/240V power supply included. Ready for installation on rigid base. Each luminaire is equipped with a segment of 20 cm cable for connection inside the luminaire body. Suggested connection with 2 way terminal block 3 phases IP68, to be ordered separately.