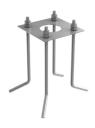

ency Without
Voltage (V) 100/240

### **PHYSICAL**

Aiming Fixed

Weight (kg) I,80 (3 Kg Stainless Steel)

Number of heads



#### Bellhop H 850 mm Dimmable I-I0V

designed by Edward Barber and Jay Osgerby

100/240V power supply included. Ready for installation on rigid base. Each luminaire is equipped with a segment of 20 cm cable for connection inside the luminaire body. Suggested connection with 2 way terminal block 3 phases IP68, to be ordered separately.

F003B41B001 White
F003B41B006 Grey
F003B41B033 Anthracite
F003B41B030 Black
F003B41B018 Deep brown

F003B41B005 Stainless steel

### **DIMENSIONS**



### **CERTIFICATIONS**











# Bellhop H 850 mm Dimmable I-10V .Accessories

## **Electrical**



F1205000

2 way terminal block 3 poles IP68

7-12 mm cables

### **Structural**



F003Z010000

Base plate with bolt



## Bellhop H 850 mm Dimmable I-I0V

designed by Edward Barber and Jay Osgerby

100/240V power supply included. Ready for installation on rigid base. Each luminaire is equipped with a segment of 20 cm cable for connection inside the luminaire body. Suggested connection with 2 way terminal block 3 phases IP68, to be ordered separately.

F003B41B001 White
F003B41B006 Grey
F003B41B033 Anthracite
F003B41B030 Black
F003B41B018 Deep brow

F003B41B018 Deep brown
F003B41B005 Stainless steel

## **DIMENSIONS**



### **CERTIFICATIONS**









# Bellhop H 850 mm Dimmable I-10V . Lamps



### **Power LED**

Lamp category:

LED

Socket:

Special base

Lamp type:

Power LED



## Bellhop H 850 mm Dimmable I-I0V

designed by Edward Barber and Jay Osgerby

100/240V