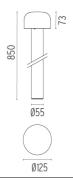

41B018 Deep brown

F003B41B005 Stainless steel

### **DIMENSIONS**



### **CERTIFICATIONS**











# Bellhop H 850 mm Dimmable I-10V .Accessories

## **Electrical**



F1205000

2 way terminal block 3 poles IP68

7-12 mm cables

### **Structural**



F003Z010000

Base plate with bolt



## Bellhop H 850 mm Dimmable I-I0V

designed by Edward Barber and Jay Osgerby

100/240V power supply included. Ready for installation on rigid base. Each luminaire is equipped with a segment of 20 cm cable for connection inside the luminaire body. Suggested connection with 2 way terminal block 3 phases IP68, to be ordered separately.

F003B41B001 White
F003B41B006 Grey
F003B41B033 Anthracite
F003B41B030 Black
F003B41B018 Deep brow

F003B41B018 Deep brown
F003B41B005 Stainless steel

## **DIMENSIONS**



### **CERTIFICATIONS**









# Bellhop H 850 mm Dimmable I-10V . Lamps



### **Power LED**

Lamp category:

LED

Socket:

Special base

Lamp type:

Power LED



## Bellhop H 850 mm Dimmable I-I0V

designed by Edward Barber and Jay Osgerby

100/240V power supply included. Ready for installation on rigid base. Each luminaire is equipped with a segment of 20 cm cable for connection inside the luminaire body. Suggested connection with 2 way terminal block 3 phases IP68, to be ordered separately.

F003B41B001 White F003B41B006 Grey

F003B41B033 Anthracite

F003B41B030 Black
F003B41B018 Deep brown

F003B41B005 Stainless steel

# **DIMENSIONS**



### **CERTIFICATIONS**