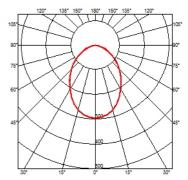

### **BELLHOP H 850 MM DIMMABLE I-10V**

**Beam angle** 85° **Mounting** Floor

**Lamps description** Power LED: 8W - 873 lm ≠ FIXT 607 lm - 4000K/CRI 80 - 100-240V

**Environment** Outdoor

**Technical description**Bollard version of the Bellhop Outdoor Collection for diffuse