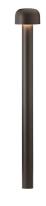

### **BELLHOP H 850 MM DIMMABLE I-10V**

**Beam angle** 85° **Mounting** Floor

**Lamps description** Power LED: 8W - 873 lm ≠ FIXT 607 lm - 4000K/CRI 80 - 100-240V

**Environment** Outdoor

**Technical description**Bollard version of the Bellhop Outdoor Collection for diffuse

light. Made of extruded and die-cast aluminium or stainless steel, Bellhop is available in two heights for the bollard model and with different lumens and luminaire outputs as to comply with any <span>outdoor setting and lighting scenario need.</