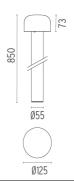

B41A033 Anthracite

F003B41A030 Black

F003B41A018 Deep brown

F003B41A005 Stainless steel

### **DIMENSIONS**



### **CERTIFICATIONS**













# Bellhop H 850 mm . Accessories

### **Electrical**



F1205000

2 way terminal block 3 poles IP68

7-12 mm cables

#### **Structural**



F003Z010000

Base plate with bolt



# Bellhop H 850 mm

designed by Edward Barber and Jay Osgerby

100/240V power supply included. Ready for installation on rigid base. Each luminaire is equipped with a segment of 20 cm cable for connection inside the luminaire body. Suggested connection with 2 way terminal block 3 phases IP68, to be ordered separately.

F003B41A001 White

F003B41A006 Grey

F003B41A033 Anthracite

F003B41A030 Black

F003B41A018 Deep brown

F003B41A005 Stainless steel

## **DIMENSIONS**



### **CERTIFICATIONS**











# Bellhop H 850 mm . Lamps



#### **Power LED**

Lamp category:

LED

Socket:

Special base

Lamp type:

Power LED



# Bellhop H 850 mm

designed by Edward Barber and Jay Osgerby

100/240V power supply included. Ready for installation on rigid base. Each luminaire is equipped with a segment of 20 cm cable for connection inside the luminaire body. Suggested connection with 2 way terminal block 3 phases IP68, to be ordered separately.

F003B41A001 White

F003B41A006 Grey

F003B41A033 Anthracite

F003B41A030 Black

F003B41A018 Deep brown

F003B41A005 Stainless steel

# **DIMENSIONS**



### **CERTIFICATIONS**







ΙP

65