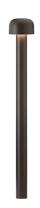

## Bellhop H 850 mm

designed by Edward Barber and Jay Osgerby

100/240V power supply included. Ready for installation on rigid base. Each luminaire is equipped with a segment of 20 cm cable for connection inside the luminaire body. Suggested connection with 2 way terminal block 3 phases IP68, to be ordered separately.

F003B41A001 White

F003B41A006 Grey

F003B41A033 Anthracite

F003B41A030 Black

F003B41A018 Deep brown

F003B41A005 Stainless steel