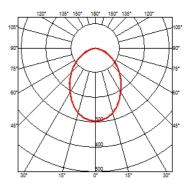

#### **BELLHOP H 850 MM**

**Beam angle** 85° **Mounting** Floor

**Lamps description** Power LED: 8W - 873 lm ≠ FIXT 607 lm - 4000K/CRI 80 - 100-240V

**Environment** Outdoor

**Technical description**Bollard version of the Bellhop Outdoor Collection for diffuse

light. Made of extruded and die-cast aluminium or stainless steel, Bellhop is available in two heights for the bollard model and with different lumens and luminaire outputs as to comply with any <span>outdoor setting and lighting scenario need.</