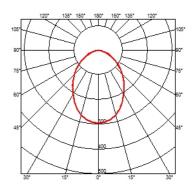

#### **BELLHOP H 850 MM**

**Beam angle** 85° **Mounting** Floor

**Lamps description** Power LED: 8W - 873 lm ≠ FIXT 607 lm - 4000K/CRI 80 - 100-240V

**Environment** Outdoor

**Technical description**Bollard version of the Bellhop Outdoor Collection for diffuse