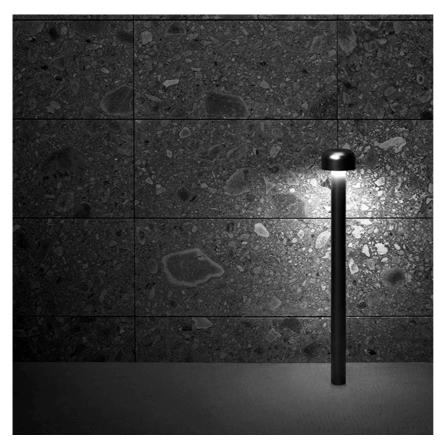

#### **BELLHOP H 850 MM**

**Beam angle** 85° **Mounting** Floor

**Lamps description** Power LED: 8W - 873 lm ≠ FIXT 607 lm - 4000K/CRI 80 - 100-240V

**Environment** Outdoor

**Technical description**Bollard version of the Bellhop Outdoor Collection for diffuse

light. Made of extruded and die-cast aluminium or stainless steel, Bellhop is available in two heights for the bollard model and with different lumens and luminaire outputs as to comply with any <span>outdoor setting and lighting scenario need.</

## Bellhop H 850 mm

designed by Edward Barber and Jay Osgerby

100/240V power supply included. Ready for installation on rigid base. Each luminaire is equipped with a segment of 20 cm cable for connection inside the luminaire body. Suggested connection with 2 way terminal block 3 phases IP68, to be ordered separately.