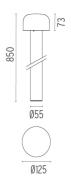

ordered separately.

F003B41A001 White

F003B41A006 Grey

F003B41A033 Anthracite

F003B41A030 Black

F003B41A018 Deep brown

F003B41A005 Stainless steel

## **DIMENSIONS**



### **CERTIFICATIONS**











# Bellhop H 850 mm . Lamps



#### **Power LED**

Lamp category:

LED

Socket:

Special base

Lamp type:

Power LED



# Bellhop H 850 mm

designed by Edward Barber and Jay Osgerby

100/240V power supply included. Ready for installation on rigid base. Each luminaire is equipped with a segment of 20 cm cable for connection inside the luminaire body. Suggested connection with 2 way terminal block 3 phases IP68, to be ordered separately.

F003B41A001 White

F003B41A006 Grey

F003B41A033 Anthracite

F003B41A030 Black

F003B41A018 Deep brown

F003B41A005 Stainless steel

# **DIMENSIONS**



### **CERTIFICATIONS**







ΙP

65