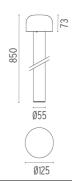

to comply with any <span>outdoor setting and lighting scenario need.</

span>

#### **ELECTRICAL**

Transformer type Electronic
Transformer availability Included
Transformer mounting Integral
Emergency Without
Voltage (V) 100/240

#### **PHYSICAL**

Aiming Fixed

Weight (kg) 1,80 (3 Kg Stainless Steel)

Number of heads



## Bellhop H 850 mm

designed by Edward Barber and Jay Osgerby

100/240V power supply included. Ready for installation on rigid base. Each luminaire is equipped with a segment of 20 cm cable for connection inside the luminaire body. Suggested connection with 2 way terminal block 3 phases IP68, to be ordered separately.

F003B41A001 White

F003B41A006 Grey

F003B41A033 Anthracite

F003B41A030 Black

F003B41A018 Deep brown

F003B41A005 Stainless steel

### **DIMENSIONS**



### **CERTIFICATIONS**













# Bellhop H 850 mm . Accessories

### **Electrical**



F1205000

2 way terminal block 3 poles IP68

7-12 mm cables

#### **Structural**



F003Z010000

Base plate with bolt



# Bellhop H 850 mm

designed by Edward Barber and Jay Osgerby

100/240V power supply included. Ready for installation on rigid base. Each luminaire is equipped with a segment of 20 cm cable for connection inside the luminaire body. Suggested connection with 2 way terminal block 3 phases IP68, to be ordered separately.

F003B41A001 White

F003B41A006 Grey

F003B41A033 Anthracite

F003B41A030 Black

F003B41A018 Deep brown

F003B41A005 Stainless steel

## **DIMENSIONS**



### **CERTIFICATIONS**











# Bellhop H 850 mm . Lamps



#### **Power LED**

Lamp category:

LED

Socke