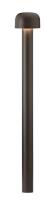

#### **BELLHOP H 850 MM**

**Beam angle** 85° **Mounting** Floor

**Lamps description** Power LED: 8W - 873 lm ≠ FIXT 607 lm - 4000K/CRI 80 - 100-240V

**Environment** Outdoor

**Technical description**Bollard version of the Bellhop Outdoor Collection for diffuse

light. Made of extruded and die-cast aluminium or stainless steel, Bellhop is available in two heights for the bollard model and with different lumens and luminaire outputs as to comply with any <span>outdoor setting and lighting scenario need.</