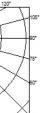

F003B41A006 Grey

F003B41A033 Anthracite

F003B41A030 Black

F003B41A018 Deep brown

F003B41A005 Stainless steel

## **DIMENSIONS**



### **CERTIFICATIONS**











# Bellhop H 850 mm . Lamps



#### **Power LED**

Lamp category:

LED

Socket:

Special base

Lamp type:

Power LED



# Bellhop H 850 mm

designed by Edward Barber and Jay Osgerby

100/240V power supply included. Ready for installation on rigid base. Each luminaire is equipped with a segment of 20 cm cable for connection inside the luminaire body. Suggested connection with 2 way terminal block 3 phases IP68, to be ordered separately.

F003B41A001 White

F003B41A006 Grey

F003B41A033 Anthracite

F003B41A030 Black

F003B41A018 Deep brown

F003B41A005 Stainless steel

# **DIMENSIONS**



### **CERTIFICATIONS**







ΙP

65