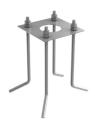

ounting Integral
Emergency Without
Voltage (V) 100/240

#### **PHYSICAL**

Aiming Fixed

Weight (kg) 1,80 (3 Kg Stainless Steel)

Number of heads



## Bellhop H 850 mm

designed by Edward Barber and Jay Osgerby

100/240V power supply included. Ready for installation on rigid base. Each luminaire is equipped with a segment of 20 cm cable for connection inside the luminaire body. Suggested connection with 2 way terminal block 3 phases IP68, to be ordered separately.

F003B41A001 White

F003B41A006 Grey

F003B41A033 Anthracite

F003B41A030 Black

F003B41A018 Deep brown

F003B41A005 Stainless steel

### **DIMENSIONS**



### **CERTIFICATIONS**













# Bellhop H 850 mm . Accessories

### **Electrical**



F1205000

2 way terminal block 3 poles IP68

7-12 mm cables

#### **Structural**



F003Z010000

Base plate with bolt



# Bellhop H 850 mm

designed by Edward Barber and Jay Osgerby

100/240V power supply included. Ready for installation on rigid base. Each luminaire is equipped with a segment of 20 cm cable for connection inside the luminaire body. Suggested connection with 2 way terminal block 3 phases IP68, to be ordered separately.

F003B41A001 White

F003B41A006 Grey

F003B41A033 Anthracite

F003B41A030 Black

F003B41A018 Deep brown

F003B41A005 Stainless steel

## **DIMENSIONS**



### **CERTIFICATIONS**











# Bellhop H 850 mm . Lamps



#### **Power LED**

Lamp category:

LED

Socket:

Special base

Lamp type:

Power LED



# Bellhop H 850 mm

designed by Edward Barber and Jay Osgerby

100/240V power supply included. Ready for installation on rigid base.