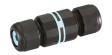

RICAL**

Transformer type Electronic
Transformer availability Included
Transformer mounting Integral
Emergency Without
Voltage (V) 100/240

#### **PHYSICAL**

Aiming Fixed

Weight (kg) 1,80 (3 Kg Stainless Steel)

Number of heads



## Bellhop H 850 mm

designed by Edward Barber and Jay Osgerby

100/240V power supply included. Ready for installation on rigid base. Each luminaire is equipped with a segment of 20 cm cable for connection inside the luminaire body. Suggested connection with 2 way terminal block 3 phases IP68, to be ordered separately.

F003B41A001 White

F003B41A006 Grey

F003B41A033 Anthracite

F003B41A030 Black

F003B41A018 Deep brown

F003B41A005 Stainless steel

### **DIMENSIONS**



### **CERTIFICATIONS**













# Bellhop H 850 mm . Accessories

### **Electrical**



F1205000

2 way terminal block 3 poles IP68

7-12 mm cables

#### **Structural**



F003Z010000

Base plate with bolt



# Bellhop H 850 mm

designed by Edward Barber and Jay Osgerby

100/240V power supply included. Ready for installation on rigid base. Each luminaire is equipped with a segment of 20 cm cable for connection inside the luminaire body. Suggested connection with 2 way terminal block 3 phases IP68, to be ordered separately.

F003B41A001 White

F003B41A006 Grey

F003B41A033 Anthracite

F003B41A030 Black

F003B41A018 Deep brown

F003B41A005 Stainless steel

## **DIMENSIONS**



### **CERTIFICATIONS**











# Bellhop H 850 mm . Lamps



#### **Power LED**

Lamp category:

LED

Socket:

Special base

Lamp type:

Power LED



# Bellhop H 850 mm

designed by Edward Barber and