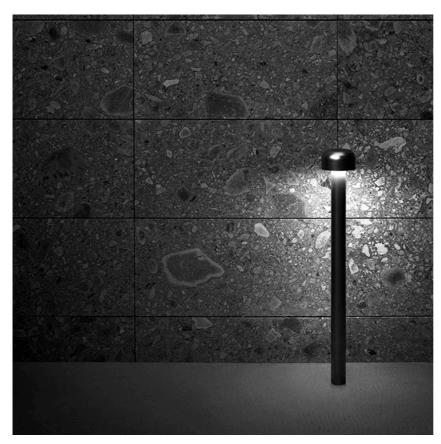

#### **BELLHOP H 850 MM DALI**

**Beam angle** 85° **Mounting** Floor

**Lamps description** Power LED: 8W - 816 lm ≠ FIXT 580 lm - 3000K/CRI 80 - 100-240V

**Environment** Outdoor

**Technical description**Bollard version of the Bellhop Outdoor Collection for diffuse

light. Made of extruded and die-cast aluminium or stainless steel, Bellhop is available in two heights for the bollard model and with different lumens and luminaire outputs as to comply with any <span>outdoor setting and lighting scenario need.</

### Bellhop H 850 mm Dali

designed by Edward Barber and Jay Osgerby

100/240V power supply included. Ready for installation on rigid base. Each luminaire is equipped with a segment of 20 cm cable for connection inside the luminaire body. Suggested connection with 2 way terminal block 3 phases IP68, to be ordered separately.