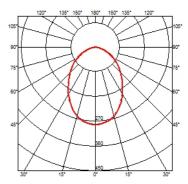

#### **BELLHOP H 850 MM DALI**

**Beam angle** 85° **Mounting** Floor

**Lamps description** Power LED: 8W - 816 lm ≠ FIXT 580 lm - 3000K/CRI 80 - 100-240V

**Environment** Outdoor

**Technical description**Bollard version of the Bellhop Outdoor Collection for diffuse