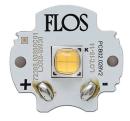

#### **Power LED**

Lamp category:

LED

Socket:

Special base

Lamp type:

Power LED