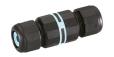

# Bellhop H 850 mm Dali .Accessories

**Electrical** 

F1205000

2 way terminal block 3 poles IP68

7-12 mm cables