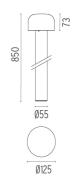

y <span>outdoor setting and lighting scenario need.</

span>

#### **ELECTRICAL**

Transformer type Electronic dimmable dali

Transformer availability Included
Transformer mounting Integral
Emergency Without
Voltage (V) 100/240

#### **PHYSICAL**

Aiming Fixed

Weight (kg) 1,80 (3 Kg Stainless Steel)

Number of heads



### Bellhop H 850 mm Dali

designed by Edward Barber and Jay Osgerby

100/240V power supply included. Ready for installation on rigid base. Each luminaire is equipped with a segment of 20 cm cable for connection inside the luminaire body. Suggested connection with 2 way terminal block 3 phases IP68, to be ordered separately.

F003B31D001 White
F003B31D006 Grey

F003B31D033 Anthracite
F003B31D030 Black

F003B31D018 Deep brown
F003B31D005 Stainless steel

### **DIMENSIONS**



### **CERTIFICATIONS**











# Bellhop H 850 mm Dali .Accessories

**Electrical** 



F1205000

2 way terminal block 3 poles IP68

7-12 mm cables

#### **Structural**



F003Z010000

Base plate with bolt



# Bellhop H 850 mm Dali

designed by Edward Barber and Jay Osgerby

100/240V power supply included. Ready for installation on rigid base. Each luminaire is equipped with a segment of 20 cm cable for connection inside the luminaire body. Suggested connection with 2 way terminal block 3 phases IP68, to be ordered separately.

F003B31D001 White

F003B31D006 Grey

F003B31D033 Anthracite

F003B31D030 Black

F003B31D018 Deep brown

F003B31D005 Stainless steel

### **DIMENSIONS**



### **CERTIFICATIONS**













# Bellhop H 850 mm Dali . Lamps



#### **Power LED**

Lamp category: