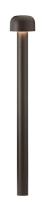

### Bellhop H 850 mm Dali

designed by Edward Barber and Jay Osgerby

100/240V power supply included. Ready for installation on rigid base. Each luminaire is equipped with a segment of 20 cm cable for connection inside the luminaire body. Suggested connection with 2 way terminal block 3 phases IP68, to be ordered separately.