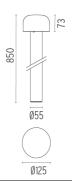

D033 Anthracite
F003B31D030 Black

F003B31D018 Deep brown
F003B31D005 Stainless steel

### **DIMENSIONS**



### **CERTIFICATIONS**











# Bellhop H 850 mm Dali .Accessories

**Electrical** 



F1205000

2 way terminal block 3 poles IP68

7-12 mm cables

#### **Structural**



F003Z010000

Base plate with bolt



# Bellhop H 850 mm Dali

designed by Edward Barber and Jay Osgerby

100/240V power supply included. Ready for installation on rigid base. Each luminaire is equipped with a segment of 20 cm cable for connection inside the luminaire body. Suggested connection with 2 way terminal block 3 phases IP68, to be ordered separately.

F003B31D001 White

F003B31D006 Grey

F003B31D033 Anthracite

F003B31D030 Black

F003B31D018 Deep brown

F003B31D005 Stainless steel

### **DIMENSIONS**



### **CERTIFICATIONS**













# Bellhop H 850 mm Dali . Lamps



#### **Power LED**

Lamp category:

LED

Socket:

Special base

Lamp type:

Power LED



# Bellhop H 850 mm Dali

designed by Edward Barber and Jay Osgerby

100/240V power supply included. Ready for installation on rigid base. Each luminaire is equipped with a segment of 20 cm cable for connection inside the luminaire body. Suggested connection with 2 way terminal block 3 phases IP68, to be ordered separately.

F003B31D001 White

F003B31D006 Grey

F003B31D033 Anthracite

F003B31D030 Black

F003B31D018 Deep brown

F003B31D005 Stainless steel

# **DIMENSIONS**



### **CERTIFICATIONS**