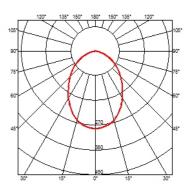

#### **BELLHOP H 850 MM DALI**

**Beam angle** 85° **Mounting** Floor

**Lamps description** Power LED: 8W - 816 lm ≠ FIXT 580 lm - 3000K/CRI 80 - 100-240V

**Environment** Outdoor

**Technical description**Bollard version of the Bellhop Outdoor Collection for diffuse