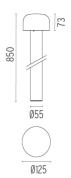

ately.

F003B31D001 White

F003B31D006 Grey

F003B31D033 Anthracite

F003B31D030 Black

F003B31D018 Deep brown

F003B31D005 Stainless steel

### **DIMENSIONS**



### **CERTIFICATIONS**













# Bellhop H 850 mm Dali . Lamps



#### **Power LED**

Lamp category:

LED

Socket:

Special base

Lamp type:

Power LED



# Bellhop H 850 mm Dali

designed by Edward Barber and Jay Osgerby

100/240V power supply included. Ready for installation on rigid base. Each luminaire is equipped with a segment of 20 cm cable for connection inside the luminaire body. Suggested connection with 2 way terminal block 3 phases IP68, to be ordered separately.

F003B31D001 White

F003B31D006 Grey

F003B31D033 Anthracite

F003B31D030 Black

F003B31D018 Deep brown

F003B31D005 Stainless steel

# **DIMENSIONS**



### **CERTIFICATIONS**