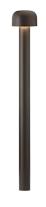

#### **BELLHOP H 850 MM DALI**

**Beam angle** 85° **Mounting** Floor

**Lamps description** Power LED: 8W - 816 lm ≠ FIXT 580 lm - 3000K/CRI 80 - 100-240V

**Environment** Outdoor

**Technical description**Bollard version of the Bellhop Outdoor Collection for diffuse

light. Made of extruded and die-cast aluminium or stainless steel, Bellhop is available in two heights for the bollard model and with different lumens and luminaire outputs as to comply with any <span>outdoor setting and lighting scenario need.</

### Bellhop H 850 mm Dali

designed by Edward Barber and Jay Osgerby

100/240V power supply included. Ready for installation on rigid base. Each luminaire is equipped with a segment of 20 cm cable for connection inside the luminaire body. Suggested connection with 2 way terminal block 3 phases IP68, to be ordered separately.