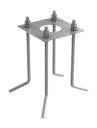

nting Integral
Emergency Without
Voltage (V) 100/240

#### **PHYSICAL**

Aiming Fixed

Weight (kg) 1,80 (3 Kg Stainless Steel)

Number of heads



### Bellhop H 850 mm Dali

designed by Edward Barber and Jay Osgerby

100/240V power supply included. Ready for installation on rigid base. Each luminaire is equipped with a segment of 20 cm cable for connection inside the luminaire body. Suggested connection with 2 way terminal block 3 phases IP68, to be ordered separately.

F003B31D001 White
F003B31D006 Grey

F003B31D033 Anthracite
F003B31D030 Black

F003B31D018 Deep brown
F003B31D005 Stainless steel

### **DIMENSIONS**



### **CERTIFICATIONS**











# Bellhop H 850 mm Dali .Accessories

**Electrical** 



F1205000

2 way terminal block 3 poles IP68

7-12 mm cables

#### **Structural**



F003Z010000

Base plate with bolt



# Bellhop H 850 mm Dali

designed by Edward Barber and Jay Osgerby

100/240V power supply included. Ready for installation on rigid base. Each luminaire is equipped with a segment of 20 cm cable for connection inside the luminaire body. Suggested connection with 2 way terminal block 3 phases IP68, to be ordered separately.

F003B31D001 White

F003B31D006 Grey

F003B31D033 Anthracite

F003B31D030 Black

F003B31D018 Deep brown

F003B31D005 Stainless steel

### **DIMENSIONS**



### **CERTIFICATIONS**













# Bellhop H 850 mm Dali . Lamps



#### **Power LED**

Lamp category:

LED

Socket:

Special base

Lamp type:

Power LED



# Bellhop H 850 mm Dali

designed by Edward Barber and Jay Osgerby

100/240V power supply included. Ready for installati