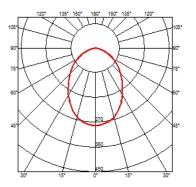

#### BELLHOP H 850 MM DIMMABLE 1-10V

85°

| Beam angle            |
|-----------------------|
| Mounting              |
| Lamps description     |
| Environment           |
| Technical description |
|                       |