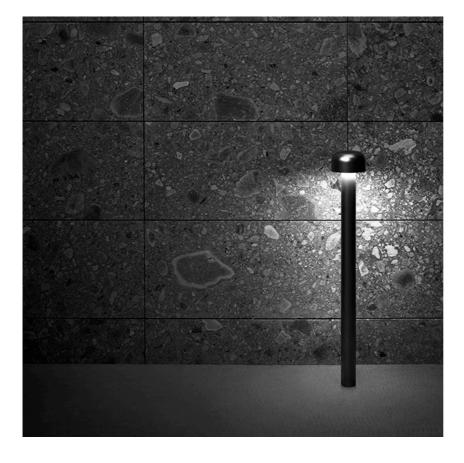

Floor Power LED: 8W - 816 lm ≠ FIXT 580 lm - 3000K/CRI 80 - 100-240V Outdoor Bollard version of the Bellhop Outdoor Collection for diffuse light. Made of extruded and die-cast aluminium or stainless steel, Bellhop is available in two heights for the bollard model and with different lumens and luminaire outputs as to comply with any <span>outdoor setting and lighting scenario need.</

#### Bellhop H 850 mm Dimmable I-10V

designed by Edward Barber and Jay Osgerby

100/240 Ready fo

100/240V power supply included. Ready for installation on rigid base. Each luminaire is equipped with a segment of 20 cm cable for connection inside the luminaire body. Suggested connection with 2 way terminal block 3 phases IP68, to be ordered separately.

#### Bellhop H 850 mm Dimmable I-10V

designed by Edward Barber and Jay Osgerby

100/240V power supply included. Ready for installation on rigid base. Each luminaire is equipped with a segment of 20 cm cable for connection inside the luminaire body. Suggested connection with 2 way terminal block 3 phases IP68, to be ordered separately.

## FLOS

Bellhop H 850 mm Dimmable 1-10V . Lamps

Power LED

Lamp category: LED Socket: Special base Lamp type: Power LED

Bellhop H 850 mm Dimmable 1-10V

designed by Edward Barber and Jay Osgerby

100/240V power supply included. Ready for installation on rigid base. Each luminaire is equipped with a segment of 20 cm cable for connection inside the luminaire body. Suggested connection with 2 way terminal block 3 phases IP68, to be ordered separately.