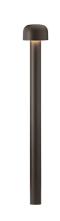

Floor Power LED: 8W - 816 lm ≠ FIXT 580 lm - 3000K/CRI 80 - 100-240V Outdoor Bollard version of the Bellhop Outdoor Collection for diffuse light. Made of extruded and die-cast aluminium or stainless steel, Bellhop is available in two heights for the bollard model and with different lumens and luminaire outputs as to comply with any <span>outdoor setting and lighting scenario need.</

#### Bellhop H 850 mm Dimmable I-10V

designed by Edward Barber and Jay Osgerby

100/240 Ready fo

100/240V power supply included. Ready for installation on rigid base. Each luminaire is equipped with a segment of 20 cm cable for connection inside the luminaire body. Suggested connection with 2 way terminal block 3 phases IP68, to be ordered separately.

#### Bellhop H 850 mm Dimmable I-10V

designed by Edward Barber and Jay Osgerby

100/240V power supply included. Ready for installation on rigid base. Each luminaire is equipped with a segment of 20 cm cable for connection inside the luminaire body. Suggested connection with 2 way terminal block 3 phases IP68, to be ordered separately.

## FLOS

Bellhop H 850 mm Dimmable 1-10V . Lamps

Power LED

Lamp category: LED Socket: Special base Lamp type: Power LED

Bellhop H 850 mm Dimmable 1-10V

designed by Edward Barber and Jay Osgerby

100/240V power supply included. Ready for installation on rigid base. Each luminaire is equipped with a segment of 20 cm cable for connection inside the luminaire body. Suggested connection with 2 way terminal block 3 phases IP68, to be ordered separately.