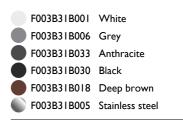

### PHYSICAL

**ELECTRICAL** 

Aiming Weight (kg) Number of heads Fixed 1,80 (3 Kg Stainless Steel)

www.flos.com info@flos.it