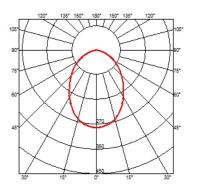

#### BELLHOP H 850 MM DIMMABLE 1-10V

85°

| Beam angle            |
|-----------------------|
| Mounting              |
| Lamps description     |
| Environment           |
| Technical description |
|                       |