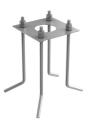

#### Bellhop H 850 mm Dimmable I-10V . Accessories

#### Structural

Base plate with bolt