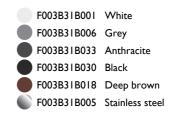

### PHYSICAL

**ELECTRICAL** 

Aiming Weight (kg) Number of heads Fixed 1,80 (3 Kg Stainless Steel)

www.flos.com info@flos.it