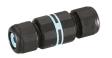

#### Bellhop H 850 mm Dimmable I-10V . Accessories

#### Electrical

F1205000

2 way terminal block 3 poles IP68 7-12 mm cables