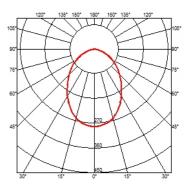

#### BELLHOP H 850 MM DIMMABLE 1-10V

85°

| Beam angle            |
|-----------------------|
| Mounting              |
| Lamps description     |
| Environment           |
| Technical description |
|                       |