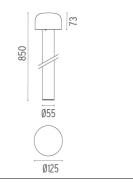

g     |
| Emergency                |
| Voltage (V)              |

Electronic dimmable 1-10V Included Integral Without 100/240

### PHYSICAL

**ELECTRICAL** 

Aiming Weight (kg) Number of heads Fixed 1,80 (3 Kg Stainless Steel)



www.flos.com info@flos.it

# FLOS

#### Bellhop H 850 mm Dimmable I-10V . Accessories

#### Electrical



F1205000

2 way terminal block 3 poles IP68 7-12 mm cables

#### Structural





Base plate with bolt



#### Bellhop H 850 mm Dimmable I-10V

designed by Edward Barber and Jay Osgerby

100/240V power supply included. Ready for installation on rigid base. Each luminaire is equipped with a segment of 20 cm cable for connection inside the luminaire body. Suggested connection with 2 way terminal block 3 phases IP68, to be ordered separately.



#### DIMENSIONS



#### CERTIFICATIONS





www.flos.com info@flos.it

## FLOS

Bellhop H 850 mm Dimmable 1-10V . Lamps



Power LED

Lamp category: LED Socket: Special base Lamp type: Power LED



Bellhop H 850 mm Dimmable 1-10V

designed by Edward Barber and Jay Osgerby

100/240V power supply included. Ready for installation on rigid base. Each luminaire is equipped with a segment of 20 cm cable for connection inside the luminaire body. Suggested connection with 2 way terminal block 3 phases IP68, to be ordered separately.



#### DIMENSIONS



#### CERTIFICATIONS





www.flos.com info@flos.it