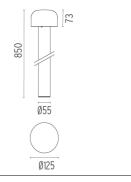

wer supply included. Ready for installation on rigid base. Each luminaire is equipped with a segment of 20 cm cable for connection inside the luminaire body. Suggested connection with 2 way terminal block 3 phases IP68, to be ordered separately.



#### DIMENSIONS



#### CERTIFICATIONS





www.flos.com info@flos.it

## FLOS

Bellhop H 850 mm Dimmable 1-10V . Lamps



Power LED

Lamp category: LED Socket: Special base Lamp type: Power LED



Bellhop H 850 mm Dimmable 1-10V

designed by Edward Barber and Jay Osgerby

100/240V power supply included. Ready for installation on rigid base. Each luminaire is equipped with a segment of 20 cm cable for connection inside the luminaire body. Suggested connection with 2 way terminal block 3 phases IP68, to be ordered separately.



#### DIMENSIONS



#### CERTIFICATIONS





www.flos.com info@flos.it