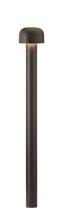

Floor Power LED: 8W - 816 lm ≠ FIXT 580 lm - 3000K/CRI 80 - 100-240V Outdoor Bollard version of the Bellhop Outdoor Collection for diffuse light. Made of extruded and die-cast aluminium or stainless steel, Bellhop is available in two heights for the bollard model and with different lumens and luminaire outputs as to comply with any <span>outdoor setting and lighting scenario need.</

#### Bellhop H 850 mm Dimmable I-10V

designed by Edward Barber and Jay Osgerby

100/240 Ready fo

100/240V power supply included. Ready for installation on rigid base. Each luminaire is equipped with a segment of 20 cm cable for connection inside the luminaire body. Suggested connection with 2 way terminal block 3 phases IP68, to be ordered separately.

#### Bellhop H 850 mm Dimmable I-10V

designed by Edward Barber and Jay Osgerby

100/240V power supply included. Ready for installation on rigid base. Each luminaire is equipped with a segment of 20 cm cable for connection inside the luminaire body. Suggested connection with 2 way terminal block 3 phases IP68, to be ordered separately.

## FLOS

Bellhop H 850 mm Dimmable 1-10V . Lamps

Power LED

Lamp category: LED Socket: Special base Lamp type: Power LED

Bellhop H 850 mm Dimmable 1-10V

designed by Edward Barber and Jay Osgerby

100/240V power supply included. Ready for installation on rigid base. Each luminaire is equipped with a segment of 20 cm cable for connection inside the luminaire body. Suggested connection with 2 way terminal block 3 phases IP68, to be ordered separately.