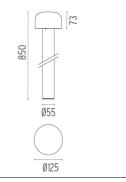

ription |
|                       |

Floor Power LED: 8W - 816 lm ≠ FIXT 580 lm - 3000K/CRI 80 - 100-240V Outdoor Bollard version of the Bellhop Outdoor Collection for diffuse light. Made of extruded and die-cast aluminium or stainless steel, Bellhop is available in two heights for the bollard model and with different lumens and luminaire outputs as to comply with any <span>outdoor setting and lighting scenario need.</

#### Bellhop H 850 mm Dimmable I-10V

designed by Edward Barber and Jay Osgerby

100/240 Ready fo

100/240V power supply included. Ready for installation on rigid base. Each luminaire is equipped with a segment of 20 cm cable for connection inside the luminaire body. Suggested connection with 2 way terminal block 3 phases IP68, to be ordered separately.



#### DIMENSIONS



CERTIFICATIONS





### onic dimmable 1-10V

| Transformer type         |
|--------------------------|
| Transformer availability |
| Transformer mounting     |
| Emergency                |
| Voltage (V)              |

Electronic dimmable 1-10V Included Integral Without 100/240

### PHYSICAL

**ELECTRICAL** 

Aiming Weight (kg) Number of heads Fixed 1,80 (3 Kg Stainless Steel)



www.flos.com info@flos.it

# FLOS

#### Bellhop H 850 mm Dimmable I-10V . Accessories

#### Electrical



F1205000

2 way terminal block 3 poles IP68 7-12 mm cables

#### Structural





Base plate with bolt



#### Bellhop H 850 mm Dimmable I-10V

designed by Edward Barber and Jay Osgerby

100/240V power supply included. Ready for installation on rigid base. Each luminaire is equipped with a segment of 20 cm c