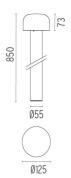

d separately.

F003B31A001 White

F003B31A006 Grey

F003B31A033 Anthracite

F003B31A030 Black

F003B31A018 Deep brown

F003B31A005 Stainless steel

### **DIMENSIONS**



### **CERTIFICATIONS**













## Bellhop H 850 mm . Lamps



#### **Power LED**

Lamp category:

LED

Socket:

Special base

Lamp type:

Power LED



## Bellhop H 850 mm

designed by Edward Barber and Jay Osgerby

100/240V power supply included. Ready for installation on rigid base. Each luminaire is equipped with a segment of 20 cm cable for connection inside the luminaire body. Suggested connection with 2 way terminal block 3 phases IP68, to be ordered separately.

F003B31A001 White

F003B31A006 Grey

F003B31A033 Anthracite

F003B31A030 Black

F003B31A018 Deep brown

F003B31A005 Stainless steel

## **DIMENSIONS**



### **CERTIFICATIONS**