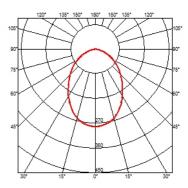

#### **BELLHOP H 850 MM**

**Beam angle** 85° **Mounting** Floor

**Lamps description** Power LED: 8W - 816 lm ≠ FIXT 580 lm - 3000K/CRI 80 - 100-240V

**Environment** Outdoor

**Technical description**Bollard version of the Bellhop Outdoor Collection for diffuse