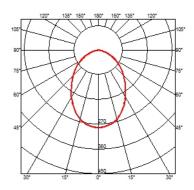

#### **BELLHOP H 850 MM**

**Beam angle** 85° **Mounting** Floor

**Lamps description** Power LED: 8W - 816 lm ≠ FIXT 580 lm - 3000K/CRI 80 - 100-240V

**Environment** Outdoor

**Technical description**Bollard version of the Bellhop Outdoor Collection for diffuse