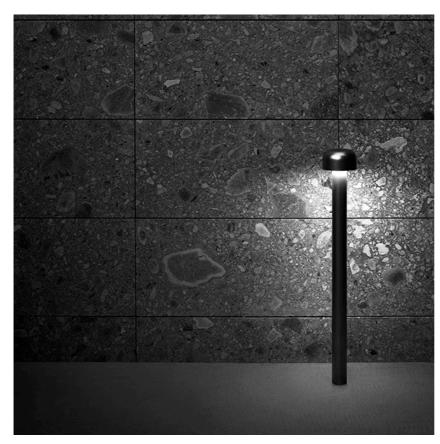

#### **BELLHOP H 850 MM**

**Beam angle** 85° **Mounting** Floor

**Lamps description** Power LED: 8W - 816 lm ≠ FIXT 580 lm - 3000K/CRI 80 - 100-240V

**Environment** Outdoor

**Technical description**Bollard version of the Bellhop Outdoor Collection for diffuse

light. Made of extruded and die-cast aluminium or stainless steel, Bellhop is available in two heights for the bollard model and with different lumens and luminaire outputs as to comply with any <span>outdoor setting and lighting scenario need.</

### Bellhop H 850 mm

designed by Edward Barber and Jay Osgerby

100/240V power supply included. Ready for installation on rigid base. Each luminaire is equipped with a segment of 20 cm cable for connection inside the luminaire body. Suggested connection with 2 way terminal block 3 phases IP68, to be ordered separately.