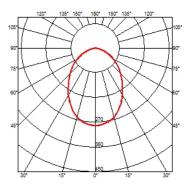

#### **BELLHOP H 850 MM**

**Beam angle** 85° **Mounting** Floor

**Lamps description** Power LED: 8W - 816 lm ≠ FIXT 580 lm - 3000K/CRI 80 - 100-240V

**Environment** Outdoor

**Technical description**Bollard version of the Bellhop Outdoor Collection for diffuse