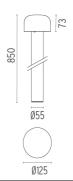

03B31A033 Anthracite
F003B31A030 Black

F003B31A018 Deep brown
F003B31A005 Stainless steel

### **DIMENSIONS**



### **CERTIFICATIONS**











# Bellhop H 850 mm . Accessories

### **Electrical**



F1205000

2 way terminal block 3 poles IP68

7-12 mm cables

#### **Structural**



F003Z010000

Base plate with bolt



## Bellhop H 850 mm

designed by Edward Barber and Jay Osgerby

100/240V power supply included. Ready for installation on rigid base. Each luminaire is equipped with a segment of 20 cm cable for connection inside the luminaire body. Suggested connection with 2 way terminal block 3 phases IP68, to be ordered separately.

F003B31A001 White

F003B31A006 Grey

F003B31A033 Anthracite

F003B31A030 Black

F003B31A018 Deep brown

F003B31A005 Stainless steel

### **DIMENSIONS**



### **CERTIFICATIONS**













## Bellhop H 850 mm . Lamps



#### **Power LED**

Lamp category:

LED

Socket:

Special base

Lamp type:

Power LED



## Bellhop H 850 mm

designed by Edward Barber and Jay Osgerby

100/240V power supply included. Ready for installation on rigid base. Each luminaire is equipped with a segment of 20 cm cable for connection inside the luminaire body. Suggested connection with 2 way terminal block 3 phases IP68, to be ordered separately.

F003B31A001 White

F003B31A006 Grey

F003B31A033 Anthracite

F003B31A030 Black

F003B31A018 Deep brown

F003B31A005 Stainless steel

## **DIMENSIONS**



### **CERTIFICATIONS**