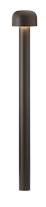

#### **BELLHOP H 850 MM**

**Beam angle** 85° **Mounting** Floor

**Lamps description** Power LED: 8W - 816 lm ≠ FIXT 580 lm - 3000K/CRI 80 - 100-240V

**Environment** Outdoor

**Technical description**Bollard version of the Bellhop Outdoor Collection for diffuse

light. Made of extruded and die-cast aluminium or stainless steel, Bellhop is available in two heights for the bollard model and with different lumens and luminaire outputs as to comply with any <span>outdoor setting and lighting scenario need.</

### Bellhop H 850 mm

designed by Edward Barber and Jay Osgerby

100/240V power supply included. Ready for installation on rigid base. Each luminaire is equipped with a segment of 20 cm cable for connection inside the luminaire body. Suggested connection with 2 way terminal block 3 phases IP68, to be ordered separately.