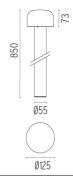

as to comply with any <span>outdoor setting and lighting scenario need.</

span>

#### **ELECTRICAL**

Transformer type Electronic
Transformer availability Included
Transformer mounting Integral
Emergency Without
Voltage (V) 100/240

#### **PHYSICAL**

Aiming Fixed

Weight (kg) 1,80 (3 Kg Stainless Steel)

Number of heads



### Bellhop H 850 mm

designed by Edward Barber and Jay Osgerby

100/240V power supply included. Ready for installation on rigid base. Each luminaire is equipped with a segment of 20 cm cable for connection inside the luminaire body. Suggested connection with 2 way terminal block 3 phases IP68, to be ordered separately.

F003B31A001 White
F003B31A006 Grey
F003B31A033 Anthracite
F003B31A030 Black

F003B31A018 Deep brown
F003B31A005 Stainless steel

### **DIMENSIONS**



### **CERTIFICATIONS**











# Bellhop H 850 mm . Accessories

### **Electrical**



F1205000

2 way terminal block 3 poles IP68

7-12 mm cables

#### **Structural**



F003Z010000

Base plate with bolt



## Bellhop H 850 mm

designed by Edward Barber and Jay Osgerby

100/240V power supply included. Ready for installation on rigid base. Each luminaire is equipped with a segment of 20 cm cable for connection inside the luminaire body. Suggested connection with 2 way terminal block 3 phases IP68, to be ordered separately.

F003B31A001 White

F003B31A006 Grey

F003B31A033 Anthracite

F003B31A030 Black

F003B31A018 Deep brown

F003B31A005 Stainless steel

### **DIMENSIONS**



### **CERTIFICATIONS**













## Bellhop H 850 mm . Lamps



#### **Power LED**

Lamp category:

LED

So