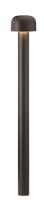

#### **BELLHOP H 850 MM**

**Beam angle** 85° **Mounting** Floor

**Lamps description** Power LED: 8W - 816 lm ≠ FIXT 580 lm - 3000K/CRI 80 - 100-240V

**Environment** Outdoor

**Technical description**Bollard version of the Bellhop Outdoor Collection for diffuse

light. Made of extruded and die-cast aluminium or stainless steel, Bellhop is available in two heights for the bollard model and with different lumens and luminaire outputs as to comply with any <span>outdoor setting and lighting scenario need.</