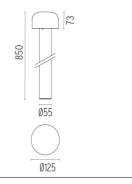

y

100/240V power supply included. Ready for installation on rigid base. Each luminaire is equipped with a segment of 20 cm cable for connection inside the luminaire body. Suggested connection with 2 way terminal block 3 phases IP68, to be ordered separately.



#### DIMENSIONS



#### CERTIFICATIONS





www.flos.com info@flos.it

### FLOS

Bellhop H 850 mm Dali . Lamps



Power LED

Lamp category: LED Socket: Special base Lamp type: Power LED



#### Bellhop H 850 mm Dali

designed by Edward Barber and Jay Osgerby

100/240V power supply included. Ready for installation on rigid base. Each luminaire is equipped with a segment of 20 cm cable for connection inside the luminaire body. Suggested connection with 2 way terminal block 3 phases IP68, to be ordered separately.



#### DIMENSIONS



#### CERTIFICATIONS





www.flos.com info@flos.it