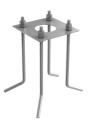

TRICAL

| Transformer type         |
|--------------------------|
| Transformer availability |
| Transformer mounting     |
| Emergency                |
| Voltage (V)              |

Electronic dimmable dali Included Integral Without 100/240

### PHYSICAL

Aiming Weight (kg) Number of heads Fixed 1,80 (3 Kg Stainless Steel)



100/240V power supply included. Ready for installation on rigid base. Each luminaire is equipped with a segment of 20 cm cable for connection inside the luminaire body. Suggested connection with 2 way terminal block 3 phases IP68, to be ordered separately.



#### DIMENSIONS



CERTIFICATIONS





www.flos.com info@flos.it

# FLOS

#### Bellhop H 850 mm Dali .Accessories

#### Electrical



FI205000

2 way terminal block 3 poles IP68 7-12 mm cables

#### Structural





Base plate with bolt



#### Bellhop H 850 mm Dali

designed by Edward Barber and Jay Osgerby

100/240V power supply included. Ready for installation on rigid base. Each luminaire is equipped with a segment of 20 cm cable for connection inside the luminaire body. Suggested connection with 2 way terminal block 3 phases IP68, to be ordered separately.



#### DIMENSIONS



#### CERTIFICATIONS





www.flos.com info@flos.it

### FLOS

Bellhop H 850 mm Dali . Lamps



Power LED

Lamp category: LED Socket: Special base Lamp type: Power LED



#### Bellhop H 850 mm Dali

designed by Edward Barber and Jay Osgerby

100/240V power supply included. Ready for installation on rigid base. Each luminaire is equipped with a segment of 20 cm cable for connection inside the luminaire body. Suggested co