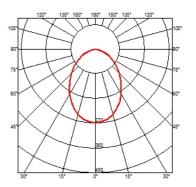

#### **BELLHOP H 850 MM DALI**

85°

span>

| Beam angle            |
|-----------------------|
| Mounting              |
| Lamps description     |
| Environment           |
| Technical description |
|                       |