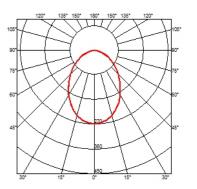

#### **BELLHOP H 850 MM DALI**

85°

span>

| Beam angle            |
|-----------------------|
| Mounting              |
| Lamps description     |
| Environment           |
| Technical description |
|                       |