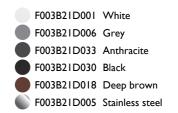

### PHYSICAL

Aiming Weight (kg) Number of heads Fixed 1,80 (3 Kg Stainless Steel)

100/240V power supply included. Ready for installation on rigid base. Each luminaire is equipped with a segment of 20 cm cable for connection inside the luminaire body. Suggested connection with 2 way terminal block 3 phases IP68, to be ordered separately.