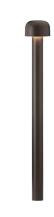

#### Bellhop H 850 mm Dali

designed by Edward Barber and Jay Osgerby

#### Bellhop H 850 mm Dali

designed by Edward Barber and Jay Osgerby

100/240V power supply included. Ready for installation on rigid base. Each luminaire is equipped with a segment of 20 cm cable for connection inside the luminaire body. Suggested connection with 2 way terminal block 3 phases IP68, to be ordered separately.