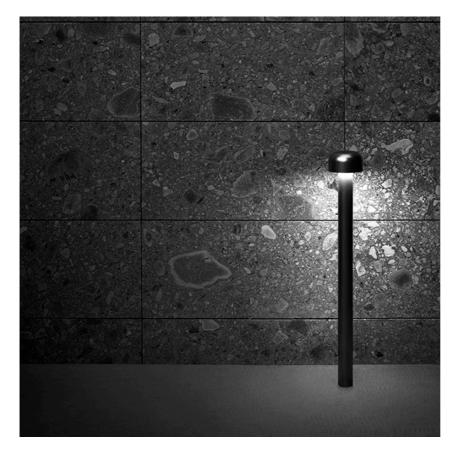

#### **BELLHOP H 850 MM DALI**

85°

span>

| Beam angle            |
|-----------------------|
| Mounting              |
| Lamps description     |
| Environment           |
| Technical description |
|                       |

Floor Power LED: 8W - 783 Im ≠ FIXT 551 Im - 2700K/CRI 80 - 100-240V Outdoor Bollard version of the Bellhop Outdoor Collection for diffuse light. Made of extruded and die-cast aluminium or stainless steel, Bellhop is available in two heights for the bollard model and with different lumens and luminaire outputs as to comply with any <span>outdoor setting and lighting scenario need.</

#### Bellhop H 850 mm Dali

designed by Edward Barber and Jay Osgerby