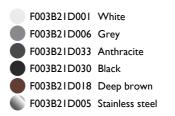

### PHYSICAL

Aiming Weight (kg) Number of heads Fixed 1,80 (3 Kg Stainless Steel)

100/240V power supply included. Ready for installation on rigid base. Each luminaire is equipped with a segment of 20 cm cable for connection inside the luminaire body. Suggested connection with 2 way terminal block 3 phases IP68, to be ordered separately.