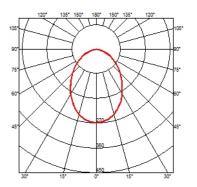

#### **BELLHOP H 850 MM DALI**

85°

span>

| Beam angle            |
|-----------------------|
| Mounting              |
| Lamps description     |
| Environment           |
| Technical description |
|                       |

Floor Power LED: 8W - 783 Im ≠ FIXT 551 Im - 2700K/CRI 80 - 100-240V Outdoor Bollard version of the Bellhop Outdoor Collection for diffuse light. Made of extruded and die-cast aluminium or stainless steel, Bellhop is available in two heights for the bollard model and with different lumens and luminaire outputs as to comply with any <span>outdoor setting and lighting scenario need.</