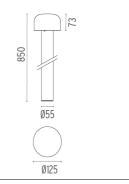

llation on rigid base. Each luminaire is equipped with a segment of 20 cm cable for connection inside the luminaire body. Suggested connection with 2 way terminal block 3 phases IP68, to be ordered separately.



#### DIMENSIONS



CERTIFICATIONS





www.flos.com info@flos.it

# FLOS

#### Bellhop H 850 mm Dali .Accessories

#### Electrical



FI205000

2 way terminal block 3 poles IP68 7-12 mm cables

#### Structural





Base plate with bolt



#### Bellhop H 850 mm Dali

designed by Edward Barber and Jay Osgerby

100/240V power supply included. Ready for installation on rigid base. Each luminaire is equipped with a segment of 20 cm cable for connection inside the luminaire body. Suggested connection with 2 way terminal block 3 phases IP68, to be ordered separately.



#### DIMENSIONS



#### CERTIFICATIONS





www.flos.com info@flos.it

### FLOS

Bellhop H 850 mm Dali . Lamps



Power LED

Lamp category: LED Socket: Special base Lamp type: Power LED



#### Bellhop H 850 mm Dali

designed by Edward Barber and Jay Osgerby

100/240V power supply included. Ready for installation on rigid base. Each luminaire is equipped with a segment of 20 cm cable for connection inside the luminaire body. Suggested connection with 2 way terminal block 3 phases IP68, to be ordered separately.



#### DIMENSIONS



#### CERTIFICATIONS





www.flos.com info@flos.it