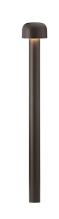

#### Bellhop H 850 mm Dali

designed by Edward Barber and Jay Osgerby

#### Bellhop H 850 mm Dali

designed by Edward Barber and Jay Osgerby

100/240V power supply included. Ready for installation on rigid base. Each luminaire is equipped with a segment of 20 cm cable for connection inside the luminaire body. Suggested connection with 2 way terminal block 3 phases IP68, to be ordered separately.