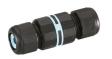

#### Bellhop H 850 mm Dali

designed by Edward Barber and Jay Osgerby

### ELECTRICAL

| Transformer type         |
|--------------------------|
| Transformer availability |
| Transformer mounting     |
| Emergency                |
| Voltage (V)              |

Electronic dimmable dali Included Integral Without 100/240

### PHYSICAL

Aiming Weight (kg) Number of heads Fixed 1,80 (3 Kg Stainless Steel)



100/240V power supply included. Ready for installation on rigid base. Each luminaire is equipped with a segment of 20 cm cable for connection inside the luminaire body. Suggested connection with 2 way terminal block 3 phases IP68, to be ordered separately.



#### DIMENSIONS



CERTIFICATIONS





www.flos.com info@flos.it

# FLOS

#### Bellhop H 850 mm Dali .Accessories

#### Electrical



FI205000

2 way terminal block 3 poles IP68 7-12 mm cables

#### Structural





Base plate with bolt



#### Bellhop H 850 mm Dali

designed by Edward Barber and Jay Osgerby

100/240V power supply included. Ready for installation on rigid base. Each luminaire is equipped with a segment of 20 cm cable for connection inside the luminaire body. Suggested connection with 2 way terminal block 3 phases IP68, to be ordered separately.



#### DIMENSIONS



#### CERTIFICATIONS





www.flos.com info@flos.it

### FLOS

Bellhop H 850 mm Dali . Lamps



Power LED

Lamp category: LED Socket: Special base Lamp type: Power LED



#### Bellhop H 850 mm Dali

designed by Edward Barber and Jay Osgerby

100/240V power supply included. Ready for installation on rigid base. Each luminaire is equipped with