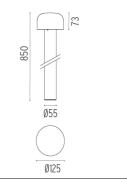

different lumens and luminaire outputs as to comply with any <span>outdoor setting and lighting scenario need.</

#### Bellhop H 850 mm Dali

designed by Edward Barber and Jay Osgerby

### ELECTRICAL

| Transformer type         |
|--------------------------|
| Transformer availability |
| Transformer mounting     |
| Emergency                |
| Voltage (V)              |

Electronic dimmable dali Included Integral Without 100/240

### PHYSICAL

Aiming Weight (kg) Number of heads Fixed 1,80 (3 Kg Stainless Steel)



100/240V power supply included. Ready for installation on rigid base. Each luminaire is equipped with a segment of 20 cm cable for connection inside the luminaire body. Suggested connection with 2 way terminal block 3 phases IP68, to be ordered separately.



#### DIMENSIONS



CERTIFICATIONS





www.flos.com info@flos.it

# FLOS

#### Bellhop H 850 mm Dali .Accessories

#### Electrical



FI205000

2 way terminal block 3 poles IP68 7-12 mm cables

#### Structural





Base plate with bolt



#### Bellhop H 850 mm Dali

designed by Edward Barber and Jay Osgerby

100/240V power supply included. Ready for installation on rigid base. Each luminaire is equipped with a segment of 20 cm cable for connection inside the luminaire body. Suggested connection with 2 way terminal block 3 phases IP68, to be ordered separately.



#### DIMENSIONS



#### CERTIFICATIONS





www.flos.com info@flos.it

### FLOS

Bellhop H 850 mm Dali . Lamps



Power LED

Lamp category: LED Socket: Special base Lamp type: Power LED



#### Bellhop H 850 mm Dali

designed by Edward Barber and