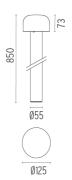

White

F003B21A006 Grey

F003B21A033 Anthracite

F003B21A030 Black

F003B21A018 Deep brown

F003B21A005 Stainless steel

## **DIMENSIONS**



### **CERTIFICATIONS**













# Bellhop H 850 mm Dimmable I-10V . Lamps



### **Power LED**

Lamp category:

LED

Socket:

Special base

Lamp type:

Power LED



## Bellhop H 850 mm Dimmable I-I0V

designed by Edward Barber and Jay Osgerby

100/240V power supply included. Ready for installation on rigid base. Each luminaire is equipped with a segment of 20 cm cable for connection inside the luminaire body. Suggested connection with 2 way terminal block 3 phases IP68, to be ordered separately.

F003B21A001 White

F003B21A006 Grey

F003B21A033 Anthracite

F003B21A030 Black

F003B21A018 Deep brown

F003B21A005 Stainless steel

# **DIMENSIONS**



### **CERTIFICATIONS**