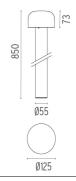

tdoor setting and lighting scenario need.</

span>

#### **ELECTRICAL**

Transformer type Electronic dimmable 1-10V

Transformer availability Included
Transformer mounting Integral
Emergency Without
Voltage (V) 100/240

### **PHYSICAL**

Aiming Fixed

Weight (kg) I,80 (3 Kg Stainless Steel)

Number of heads



#### Bellhop H 850 mm Dimmable I-I0V

designed by Edward Barber and Jay Osgerby

100/240V power supply included. Ready for installation on rigid base. Each luminaire is equipped with a segment of 20 cm cable for connection inside the luminaire body. Suggested connection with 2 way terminal block 3 phases IP68, to be ordered separately.

F003B21A001 White
F003B21A006 Grey
F003B21A033 Anthracite
F003B21A030 Black
F003B21A018 Deep brown

F003B21A005 Stainless steel

### **DIMENSIONS**



### **CERTIFICATIONS**









# Bellhop H 850 mm Dimmable I-10V .Accessories

## **Electrical**



F1205000

2 way terminal block 3 poles IP68

7-12 mm cables

### **Structural**



F003Z010000

Base plate with bolt



## Bellhop H 850 mm Dimmable I-I0V

designed by Edward Barber and Jay Osgerby

100/240V power supply included. Ready for installation on rigid base. Each luminaire is equipped with a segment of 20 cm cable for connection inside the luminaire body. Suggested connection with 2 way terminal block 3 phases IP68, to be ordered separately.

F003B21A001 White

F003B21A006 Grey

F003B21A033 Anthracite

F003B21A030 Black

F003B21A018 Deep brown

F003B21A005 Stainless steel

## **DIMENSIONS**



### **CERTIFICATIONS**













# Bellhop H 850 mm Dimmable I-10V . Lamps



### *