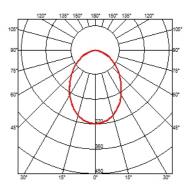

### **BELLHOP H 850 MM DIMMABLE I-10V**

**Beam angle** 85° **Mounting** Floor

**Lamps description** Power LED: 8W - 783 lm ≠ FIXT 551 lm - 2700K/CRI 80 - 100-240V

**Environment** Outdoor

**Technical description**Bollard version of the Bellhop Outdoor Collection for diffuse