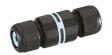

dimmable 1-10V

Transformer availability Included
Transformer mounting Integral
Emergency Without
Voltage (V) 100/240

### **PHYSICAL**

Aiming Fixed

Weight (kg) I,80 (3 Kg Stainless Steel)

Number of heads



#### Bellhop H 850 mm Dimmable I-I0V

designed by Edward Barber and Jay Osgerby

100/240V power supply included. Ready for installation on rigid base. Each luminaire is equipped with a segment of 20 cm cable for connection inside the luminaire body. Suggested connection with 2 way terminal block 3 phases IP68, to be ordered separately.

F003B21A001 White
F003B21A006 Grey
F003B21A033 Anthracite
F003B21A030 Black
F003B21A018 Deep brown

F003B21A005 Stainless steel

### **DIMENSIONS**



### **CERTIFICATIONS**









# Bellhop H 850 mm Dimmable I-10V .Accessories

## **Electrical**



F1205000

2 way terminal block 3 poles IP68

7-12 mm cables

### **Structural**



F003Z010000

Base plate with bolt



## Bellhop H 850 mm Dimmable I-I0V

designed by Edward Barber and Jay Osgerby

100/240V power supply included. Ready for installation on rigid base. Each luminaire is equipped with a segment of 20 cm cable for connection inside the luminaire body. Suggested connection with 2 way terminal block 3 phases IP68, to be ordered separately.

F003B21A001 White

F003B21A006 Grey

F003B21A033 Anthracite

F003B21A030 Black

F003B21A018 Deep brown

F003B21A005 Stainless steel

## **DIMENSIONS**



### **CERTIFICATIONS**













# Bellhop H 850 mm Dimmable I-10V . Lamps



### **Power LED**

Lamp category:

LED

Socket:

Special base

Lamp type:

Power LED



## Bellhop H 850 m