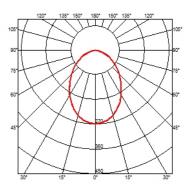

### **BELLHOP H 850 MM DIMMABLE I-10V**

**Beam angle** 85° **Mounting** Floor

**Lamps description** Power LED: 8W - 783 lm ≠ FIXT 551 lm - 2700K/CRI 80 - 100-240V

**Environment** Outdoor

**Technical description**Bollard version of the Bellhop Outdoor Collection for diffuse

### **DIMENSIONS**

## **DIMENSIONS**

# **DIMENSIONS**