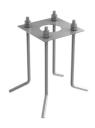

rgency Without
Voltage (V) 100/240

### **PHYSICAL**

Aiming Fixed

Weight (kg) I,80 (3 Kg Stainless Steel)

Number of heads



#### Bellhop H 850 mm Dimmable I-I0V

designed by Edward Barber and Jay Osgerby

100/240V power supply included. Ready for installation on rigid base. Each luminaire is equipped with a segment of 20 cm cable for connection inside the luminaire body. Suggested connection with 2 way terminal block 3 phases IP68, to be ordered separately.

F003B21A001 White
F003B21A006 Grey
F003B21A033 Anthracite
F003B21A030 Black
F003B21A018 Deep brown

F003B21A005 Stainless steel

### **DIMENSIONS**



### **CERTIFICATIONS**









# Bellhop H 850 mm Dimmable I-10V .Accessories

## **Electrical**



F1205000

2 way terminal block 3 poles IP68

7-12 mm cables

### **Structural**



F003Z010000

Base plate with bolt



## Bellhop H 850 mm Dimmable I-I0V

designed by Edward Barber and Jay Osgerby

100/240V power supply included. Ready for installation on rigid base. Each luminaire is equipped with a segment of 20 cm cable for connection inside the luminaire body. Suggested connection with 2 way terminal block 3 phases IP68, to be ordered separately.

F003B21A001 White

F003B21A006 Grey

F003B21A033 Anthracite

F003B21A030 Black

F003B21A018 Deep brown

F003B21A005 Stainless steel

## **DIMENSIONS**



### **CERTIFICATIONS**













# Bellhop H 850 mm Dimmable I-10V . Lamps



### **Power LED**

Lamp category:

LED

Socket:

Special base

Lamp type:

Power LED



## Bellhop H 850 mm Dimmable I-I0V

designed by Edward Barber and Jay Osgerby

100/240V power supply