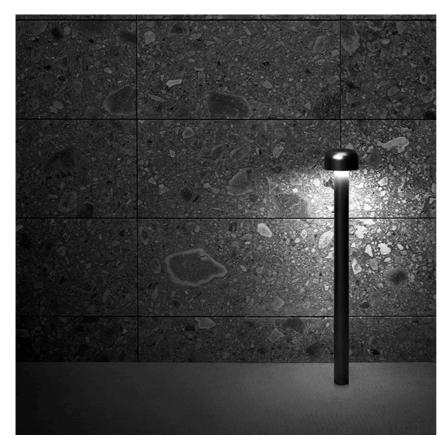

### **BELLHOP H 850 MM DIMMABLE I-10V**

**Beam angle** 85° **Mounting** Floor

**Lamps description** Power LED: 8W - 783 lm ≠ FIXT 551 lm - 2700K/CRI 80 - 100-240V

**Environment** Outdoor

**Technical description**Bollard version of the Bellhop Outdoor Collection for diffuse

light. Made of extruded and die-cast aluminium or stainless steel, Bellhop is available in two heights for the bollard model and with different lumens and luminaire outputs as to comply with any <span>outdoor setting and lighting scenario need.</

#### Bellhop H 850 mm Dimmable I-I0V

designed by Edward Barber and Jay Osgerby

100/240V power supply included. Ready for installation on rigid base. Each luminaire is equipped with a segment of 20 cm cable for connection inside the luminaire body. Suggested connection with 2 way terminal block 3 phases IP68, to be ordered separately.