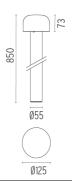

3B21A030 Black
F003B21A018 Deep brown

F003B21A005 Stainless steel

### **DIMENSIONS**



### **CERTIFICATIONS**









# Bellhop H 850 mm Dimmable I-10V .Accessories

## **Electrical**



F1205000

2 way terminal block 3 poles IP68

7-12 mm cables

### **Structural**



F003Z010000

Base plate with bolt



## Bellhop H 850 mm Dimmable I-I0V

designed by Edward Barber and Jay Osgerby

100/240V power supply included. Ready for installation on rigid base. Each luminaire is equipped with a segment of 20 cm cable for connection inside the luminaire body. Suggested connection with 2 way terminal block 3 phases IP68, to be ordered separately.

F003B21A001 White

F003B21A006 Grey

F003B21A033 Anthracite

F003B21A030 Black

F003B21A018 Deep brown

F003B21A005 Stainless steel

## **DIMENSIONS**



### **CERTIFICATIONS**













# Bellhop H 850 mm Dimmable I-10V . Lamps



### **Power LED**

Lamp category:

LED

Socket:

Special base

Lamp type:

Power LED



## Bellhop H 850 mm Dimmable I-I0V

designed by Edward Barber and Jay Osgerby

100/240V power supply included. Ready for installation on rigid base. Each luminaire is equipped with a segment of 20 cm cable for connection inside the luminaire body. Suggested connection with 2 way terminal block 3 phases IP68, to be ordered separately.

F003B21A001 White

F003B21A006 Grey

F003B21A033 Anthracite

F003B21A030 Black

F003B21A018 Deep brown

F003B21A005 Stainless steel

# **DIMENSIONS**



### **CERTIFICATIONS**