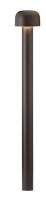

### **BELLHOP H 850 MM DIMMABLE I-10V**

**Beam angle** 85° **Mounting** Floor

**Lamps description** Power LED: 8W - 783 lm ≠ FIXT 551 lm - 2700K/CRI 80 - 100-240V

**Environment** Outdoor

**Technical description**Bollard version of the Bellhop Outdoor Collection for diffuse

#### Bellhop H 850 mm Dimmable I-I0V

designed by Edward Barber and Jay Osgerby

100/240V power supply included. Ready for installation on rigid base. Each luminaire is equipped with a segment of 20 cm cable for connection inside the luminaire body. Suggested connection with 2 way terminal block 3 phases IP68, to be ordered separately.

## Bellhop H 850 mm Dimmable I-I0V

designed by Edward Barber and Jay Osgerby

100/240V power supply included. Ready for installation on rigid base. Each luminaire is equipped with a segment of 20 cm cable for connection inside the luminaire body. Suggested connection with 2 way terminal block 3 phases IP68, to be ordered separately.