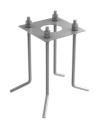

sformer mounting Integral
Emergency Without
Voltage (V) 100/240

### **PHYSICAL**

Aiming Fixed

Weight (kg) 1,80 (3 Kg Stainless Steel)

Number of heads



### Bellhop H 850 mm

designed by Edward Barber and Jay Osgerby

100/240V power supply included. Ready for installation on rigid base. Each luminaire is equipped with a segment of 20 cm cable for connection inside the luminaire body. Suggested connection with 2 way terminal block 3 phases IP68, to be ordered separately.

F003B21B001 White
F003B21B006 Grey
F003B21B033 Anthracite
F003B21B030 Black
F003B21B018 Deep brown

F003B21B005 Stainless steel

### **DIMENSIONS**



### **CERTIFICATIONS**











# Bellhop H 850 mm . Accessories

**Electrical** 



F1205000

2 way terminal block 3 poles IP68

7-12 mm cables

#### **Structural**



F003Z010000

Base plate with bolt



### Bellhop H 850 mm

designed by Edward Barber and Jay Osgerby

100/240V power supply included. Ready for installation on rigid base. Each luminaire is equipped with a segment of 20 cm cable for connection inside the luminaire body. Suggested connection with 2 way terminal block 3 phases IP68, to be ordered separately.

F003B21B001 White
F003B21B006 Grey
F003B21B033 Anthracite
F003B21B030 Black
F003B21B018 Deep brown

F003B21B005 Stainless steel

### **DIMENSIONS**



### **CERTIFICATIONS**





IP 65



## Bellhop H 850 mm . Lamps



#### **Power LED**

Lamp category:

LED

Socket:

Special base

Lamp type:

Power LED



### Bellhop H 850 mm

designed by Edward Barber and Jay Osgerby

100/240V power supply included. Ready for installation on rigid b