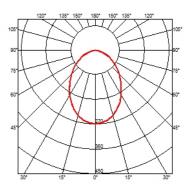

#### **BELLHOP H 850 MM**

**Beam angle** 85° **Mounting** Floor

**Lamps description** Power LED: 8W - 783 lm ≠ FIXT 551 lm - 2700K/CRI 80 - 100-240V

**Environment** Outdoor

**Technical description**Bollard version of the Bellhop Outdoor Collection for diffuse

### **DIMENSIONS**