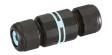

# Bellhop H 850 mm . Accessories

**Electrical** 

F1205000

2 way terminal block 3 poles IP68

7-12 mm cables