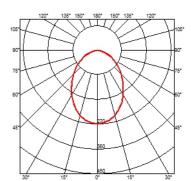

#### **BELLHOP H 850 MM**

**Beam angle** 85° **Mounting** Floor

**Lamps description** Power LED: 8W - 783 lm ≠ FIXT 551 lm - 2700K/CRI 80 - 100-240V

**Environment** Outdoor

**Technical description**Bollard version of the Bellhop Outdoor Collection for diffuse