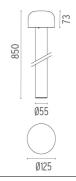

s as to comply with any <span>outdoor setting and lighting scenario need.</

span>

#### **ELECTRICAL**

Transformer type Electronic
Transformer availability Included
Transformer mounting Integral
Emergency Without
Voltage (V) 100/240

### **PHYSICAL**

Aiming Fixed

Weight (kg) 1,80 (3 Kg Stainless Steel)

Number of heads



### Bellhop H 850 mm

designed by Edward Barber and Jay Osgerby

100/240V power supply included. Ready for installation on rigid base. Each luminaire is equipped with a segment of 20 cm cable for connection inside the luminaire body. Suggested connection with 2 way terminal block 3 phases IP68, to be ordered separately.

F003B21B001 White
F003B21B006 Grey
F003B21B033 Anthracite
F003B21B030 Black
F003B21B018 Deep brown

F003B21B005 Stainless steel

### **DIMENSIONS**



### **CERTIFICATIONS**











# Bellhop H 850 mm . Accessories

**Electrical** 



F1205000

2 way terminal block 3 poles IP68

7-12 mm cables

#### **Structural**



F003Z010000

Base plate with bolt



### Bellhop H 850 mm

designed by Edward Barber and Jay Osgerby

100/240V power supply included. Ready for installation on rigid base. Each luminaire is equipped with a segment of 20 cm cable for connection inside the luminaire body. Suggested connection with 2 way terminal block 3 phases IP68, to be ordered separately.

F003B21B001 White
F003B21B006 Grey
F003B21B033 Anthracite
F003B21B030 Black
F003B21B018 Deep brown

F003B21B005 Stainless steel

### **DIMENSIONS**



### **CERTIFICATIONS**





IP 65



## Bellhop H 850 mm . Lamps



#### **Power LED**

Lamp category:

LED

Socket: