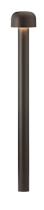

#### **BELLHOP H 850 MM**

**Beam angle** 85° **Mounting** Floor

**Lamps description** Power LED: 8W - 783 lm ≠ FIXT 551 lm - 2700K/CRI 80 - 100-240V

**Environment** Outdoor

**Technical description**Bollard version of the Bellhop Outdoor Collection for diffuse

### Bellhop H 850 mm

designed by Edward Barber and Jay Osgerby

100/240V power supply included. Ready for installation on rigid base. Each luminaire is equipped with a segment of 20 cm cable for connection inside the luminaire body. Suggested connection with 2 way terminal block 3 phases IP68, to be ordered separately.