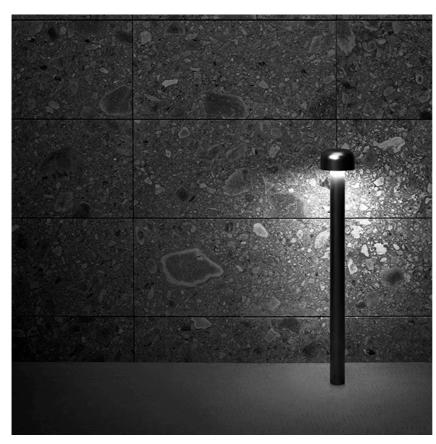

#### **BELLHOP H 850 MM**

**Beam angle** 85° **Mounting** Floor

**Lamps description** Power LED: 8W - 783 lm ≠ FIXT 551 lm - 2700K/CRI 80 - 100-240V

**Environment** Outdoor

**Technical description**Bollard version of the Bellhop Outdoor Collection for diffuse

light. Made of extruded and die-cast aluminium or stainless steel, Bellhop is available in two heights for the bollard model and with different lumens and luminaire outputs as to comply with any <span>outdoor setting and lighting scenario need.</

### Bellhop H 850 mm

designed by Edward Barber and Jay Osgerby

100/240V power supply included. Ready for installation on rigid base. Each luminaire is equipped with a segment of 20 cm cable for connection inside the luminaire body. Suggested connection with 2 way terminal block 3 phases IP68, to be ordered separately.