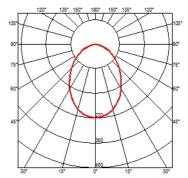

#### **BELLHOP H 850 MM**

**Beam angle** 85° **Mounting** Floor

**Lamps description** Power LED: 8W - 783 lm ≠ FIXT 551 lm - 2700K/CRI 80 - 100-240V

**Environment** Outdoor

**Technical description**Bollard version of the Bellhop Outdoor Collection for diffuse