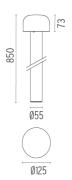

ed separately.

F003B21B001 White
F003B21B006 Grey
F003B21B033 Anthracite
F003B21B030 Black
F003B21B018 Deep brown

F003B21B005 Stainless steel

### **DIMENSIONS**



### **CERTIFICATIONS**





IP 65



## Bellhop H 850 mm . Lamps



#### **Power LED**

Lamp category:

LED

Socket:

Special base

Lamp type:

Power LED



### Bellhop H 850 mm

designed by Edward Barber and Jay Osgerby

100/240V power supply included. Ready for installation on rigid base. Each luminaire is equipped with a segment of 20 cm cable for connection inside the luminaire body. Suggested connection with 2 way terminal block 3 phases IP68, to be ordered separately.

F003B21B001 White

F003B21B006 Grey

F003B21B033 Anthracite

F003B21B030 Black

F003B21B018 Deep brown

F003B21B005 Stainless steel

### **DIMENSIONS**



### **CERTIFICATIONS**