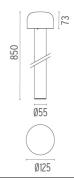

rey
F003B21B033 Anthracite
F003B21B030 Black
F003B21B018 Deep brown

F003B21B005 Stainless steel

### **DIMENSIONS**



### **CERTIFICATIONS**











# Bellhop H 850 mm . Accessories

**Electrical** 



F1205000

2 way terminal block 3 poles IP68

7-12 mm cables

#### **Structural**



F003Z010000

Base plate with bolt



### Bellhop H 850 mm

designed by Edward Barber and Jay Osgerby

100/240V power supply included. Ready for installation on rigid base. Each luminaire is equipped with a segment of 20 cm cable for connection inside the luminaire body. Suggested connection with 2 way terminal block 3 phases IP68, to be ordered separately.

F003B21B001 White
F003B21B006 Grey
F003B21B033 Anthracite
F003B21B030 Black
F003B21B018 Deep brown

F003B21B005 Stainless steel

### **DIMENSIONS**



### **CERTIFICATIONS**





IP 65



## Bellhop H 850 mm . Lamps



#### **Power LED**

Lamp category:

LED

Socket:

Special base

Lamp type:

Power LED



### Bellhop H 850 mm

designed by Edward Barber and Jay Osgerby

100/240V power supply included. Ready for installation on rigid base. Each luminaire is equipped with a segment of 20 cm cable for connection inside the luminaire body. Suggested connection with 2 way terminal block 3 phases IP68, to be ordered separately.

F003B21B001 White

F003B21B006 Grey

F003B21B033 Anthracite

F003B21B030 Black

F003B21B018 Deep brown

F003B21B005 Stainless steel

### **DIMENSIONS**



### **CERTIFICATIONS**