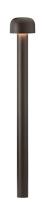

#### **BELLHOP H 850 MM**

**Beam angle** 85° **Mounting** Floor

**Lamps description** Power LED: 8W - 783 lm ≠ FIXT 551 lm - 2700K/CRI 80 - 100-240V

**Environment** Outdoor

**Technical description**Bollard version of the Bellhop Outdoor Collection for diffuse

light. Made of extruded and die-cast aluminium or stainless steel, Bellhop is available in two heights for the bollard model and with different lumens and luminaire outputs as to comply with any <span>outdoor setting and lighting scenario need.</

### Bellhop H 850 mm

designed by Edward Barber and Jay Osgerby

100/240V power supply included. Ready for installation on rigid base. Each luminaire is equipped with a segment of 20 cm cable for connection inside the luminaire body. Suggested connection with 2 way terminal block 3 phases IP68, to be ordered separately.