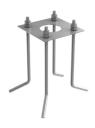

ng scenario need.</

span>

Included

Integral

Without

100/240



## Bellhop H 380 mm Dali

designed by Edward Barber and Jay Osgerby

100/240V power supply included. Ready for installation on rigid base. Each luminaire is equipped with a segment of 20 cm cable for connection inside the luminaire body. Suggested connection with 2 way terminal block 3 phases IP68, to be ordered separately.

PHYSICAL

Transformer availability

**Transformer mounting** 

**ELECTRICAL Transformer type** 

**Emergency** 

Voltage (V)

**Aiming** Fixed

Weight (kg) 1,20 (2,20 Kg Stainless Steel)

Number of heads





## **DIMENSIONS**



## **CERTIFICATIONS**













# Bellhop H 380 mm Dali .Accessories

## **Electrical**



F1205000

2 way terminal block 3 poles IP68

7-12 mm cables

### **Structural**



F003Z010000

Base plate with bolt



# Bellhop H 380 mm Dali

designed by Edward Barber and Jay Osgerby

100/240V power supply included. Ready for installation on rigid base. Each luminaire is equipped with a segment of 20 cm cable for connection inside the luminaire body. Suggested connection with 2 way terminal block 3 phases IP68, to be ordered separately.

F003A41D001 White

F003A41D006 Grey
F003A41D033 Anthracite

F003A41D033 Anthracite
F003A41D030 Black

F003A41D018 Deep brown
F003A41D005 Stainless steel

## **DIMENSIONS**



## **CERTIFICATIONS**











# Bellhop H 380 mm Dali . Lamps



### **Power LED**

Lamp category:

LED

Socket:

Special base

Lamp type:

Power LED



# Bellhop H 380 mm Dali

designed by Edward Barber and Jay Osgerby

100/240V power supply included. Read