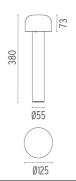

Weight (kg) 1,20 (2,20 Kg Stainless Steel)

Number of heads





## **DIMENSIONS**



## **CERTIFICATIONS**













# Bellhop H 380 mm Dali .Accessories

## **Electrical**



F1205000

2 way terminal block 3 poles IP68

7-12 mm cables

### **Structural**



F003Z010000

Base plate with bolt



# Bellhop H 380 mm Dali

designed by Edward Barber and Jay Osgerby

100/240V power supply included. Ready for installation on rigid base. Each luminaire is equipped with a segment of 20 cm cable for connection inside the luminaire body. Suggested connection with 2 way terminal block 3 phases IP68, to be ordered separately.

F003A41D001 White

F003A41D006 Grey
F003A41D033 Anthracite

F003A41D033 Anthracite
F003A41D030 Black

F003A41D018 Deep brown
F003A41D005 Stainless steel

## **DIMENSIONS**



## **CERTIFICATIONS**











# Bellhop H 380 mm Dali . Lamps



### **Power LED**

Lamp category:

LED

Socket:

Special base

Lamp type:

Power LED



# Bellhop H 380 mm Dali

designed by Edward Barber and Jay Osgerby

100/240V power supply included. Ready for installation on rigid base. Each luminaire is equipped with a segment of 20 cm cable for connection inside the luminaire body. Suggested connection with 2 way terminal block 3 phases IP68, to be ordered separately.

F003A41D001 White

F003A41D006 Grey

F003A41D033 Anthracite

F003A41D030 Black

F003A41D018 Deep brown

F003A41D005 Stainless steel

# **DIMENSIONS**



## **CERTIFICATIONS**