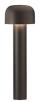

## Bellhop H 380 mm Dali

designed by Edward Barber and Jay Osgerby

100/240V power supply included. Ready for installation on rigid base. Each luminaire is equipped with a segment of 20 cm cable for connection inside the luminaire body. Suggested connection with 2 way terminal block 3 phases IP68, to be ordered separately.

# Bellhop H 380 mm Dali

designed by Edward Barber and Jay Osgerby

100/240V power supply included. Ready for installation on rigid base. Each luminaire is equipped with a segment of 20 cm cable for connection inside the luminaire body. Suggested connection with 2 way terminal block 3 phases IP68, to be ordered separately.