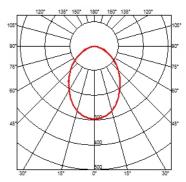

#### **BELLHOP H 380 MM DALI**

**Beam angle** 85° **Mounting** Floor

**Lamps description** Power LED: 8W - 873 lm ≠ FIXT 607 lm - 4000K/CRI 80 - 100-240V

**Environment** Outdoor

**Technical description** Bollard version of the Bellhop Outdoor Collection for diffuse