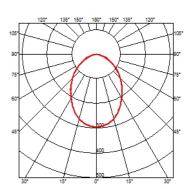

#### **BELLHOP H 380 MM DALI**

**Beam angle** 85° **Mounting** Floor

**Lamps description** Power LED: 8W - 873 lm ≠ FIXT 607 lm - 4000K/CRI 80 - 100-240V

**Environment** Outdoor

**Technical description** Bollard version of the Bellhop Outdoor Collection for diffuse

Electronic dimmable dali

light. Made of extruded and die-cast aluminium or stainless steel, Bellhop is available in two heights for the bollard model and with different lumens and luminaire outputs as to comply with any <span>outdoor setting and lighting scenario need.</