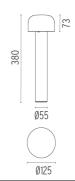

stainless steel, Bellhop is available in two heights for the bollard model and with different lumens and luminaire outputs as to comply with any <span>outdoor setting and lighting scenario need.</

span>

Included

Integral

Without

100/240



## Bellhop H 380 mm Dali

designed by Edward Barber and Jay Osgerby

100/240V power supply included. Ready for installation on rigid base. Each luminaire is equipped with a segment of 20 cm cable for connection inside the luminaire body. Suggested connection with 2 way terminal block 3 phases IP68, to be ordered separately.

PHYSICAL

Transformer availability

**Transformer mounting** 

**ELECTRICAL Transformer type** 

**Emergency** 

Voltage (V)

**Aiming** Fixed

Weight (kg) 1,20 (2,20 Kg Stainless Steel)

Number of heads





## **DIMENSIONS**



## **CERTIFICATIONS**













# Bellhop H 380 mm Dali .Accessories

## **Electrical**



F1205000

2 way terminal block 3 poles IP68

7-12 mm cables

### **Structural**



F003Z010000

Base plate with bolt



# Bellhop H 380 mm Dali

designed by Edward Barber and Jay Osgerby

100/240V power supply included. Ready for installation on rigid base. Each luminaire is equipped with a segment of 20 cm cable for connection inside the luminaire body. Suggested connection with 2 way terminal block 3 phases IP68, to be ordered separately.

F003A41D001 White

F003A41D006 Grey
F003A41D033 Anthracite

F003A41D033 Anthracite
F003A41D030 Black

F003A41D018 Deep brown
F003A41D005 Stainless steel

## **DIMENSIONS**



## **CERTIFICATIONS**











# Bellhop H 380 mm Dali . Lamps



### **Power LED