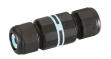

lumens and luminaire outputs as to comply with any <span>outdoor setting and lighting scenario need.</

span>

Included

Integral

Without

100/240



## Bellhop H 380 mm Dali

designed by Edward Barber and Jay Osgerby

100/240V power supply included. Ready for installation on rigid base. Each luminaire is equipped with a segment of 20 cm cable for connection inside the luminaire body. Suggested connection with 2 way terminal block 3 phases IP68, to be ordered separately.

PHYSICAL

Transformer availability

**Transformer mounting** 

**ELECTRICAL Transformer type** 

**Emergency** 

Voltage (V)

**Aiming** Fixed

Weight (kg) 1,20 (2,20 Kg Stainless Steel)

Number of heads





## **DIMENSIONS**



## **CERTIFICATIONS**













# Bellhop H 380 mm Dali .Accessories

## **Electrical**



F1205000

2 way terminal block 3 poles IP68

7-12 mm cables

### **Structural**



F003Z010000

Base plate with bolt



# Bellhop H 380 mm Dali

designed by Edward Barber and Jay Osgerby

100/240V power supply included. Ready for installation on rigid base. Each luminaire is equipped with a segment of 20 cm cable for connection inside the luminaire body. Suggested connection with 2 way terminal block 3 phases IP68, to be ordered separately.

F003A41D001 White

F003A41D006 Grey
F003A41D033 Anthracite

F003A41D033 Anthracite
F003A41D030 Black

F003A41D018 Deep brown
F003A41D005 Stainless steel

## **DIMENSIONS**



## **CERTIFICATIONS**











# Bellhop H 380 mm Dali . Lamps



### **Power LED**

Lamp category:

LED

Socket:

Special base

Lamp type:

Power LED



# Bellhop H 380 mm Da