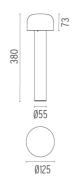

001 White

F003A41D006 Grey
F003A41D033 Anthracite

F003A41D033 Anthracite
F003A41D030 Black

F003A41D018 Deep brown
F003A41D005 Stainless steel

## **DIMENSIONS**



## **CERTIFICATIONS**











# Bellhop H 380 mm Dali . Lamps



### **Power LED**

Lamp category:

LED

Socket:

Special base

Lamp type:

Power LED



# Bellhop H 380 mm Dali

designed by Edward Barber and Jay Osgerby

100/240V power supply included. Ready for installation on rigid base. Each luminaire is equipped with a segment of 20 cm cable for connection inside the luminaire body. Suggested connection with 2 way terminal block 3 phases IP68, to be ordered separately.

F003A41D001 White

F003A41D006 Grey

F003A41D033 Anthracite

F003A41D030 Black

F003A41D018 Deep brown

F003A41D005 Stainless steel

# **DIMENSIONS**



## **CERTIFICATIONS**