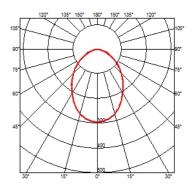

#### **BELLHOP H 380 MM DALI**

**Beam angle** 85° **Mounting** Floor

**Lamps description** Power LED: 8W - 873 lm ≠ FIXT 607 lm - 4000K/CRI 80 - 100-240V

**Environment** Outdoor

**Technical description** Bollard version of the Bellhop Outdoor Collection for diffuse

## **DIMENSIONS**