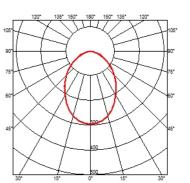

### **BELLHOP H 380 MM DIMMABLE I-10V**

**Beam angle** 85° **Mounting** Floor

**Lamps description** Power LED: 8W - 873 lm ≠ FIXT 607 lm - 4000K/CRI 80 - 100-240V

**Environment** Outdoor

**Technical description** Bollard version of the Bellhop Outdoor Collection for diffuse