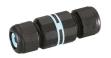

Barber and Jay Osgerby

100/240V power supply included. Ready for installation on rigid base. Each luminaire is equipped with a segment of 20 cm cable for connection inside the luminaire body. Suggested connection with 2 way terminal block 3 phases IP68, to be ordered separately.

F003A41B001 White
F003A41B006 Grey
F003A41B033 Anthracite

F003A41B030 Black
F003A41B018 Deep brown

F003A41B005 Stainless steel

### **DIMENSIONS**



### **CERTIFICATIONS**





### **ELECTRICAL**

Transformer type Electronic dimmable 1-10V

Transformer availability Included
Transformer mounting Integral
Emergency Without
Voltage (V) 100/240

### **PHYSICAL**

Aiming Fixed

Weight (kg) 1,20 (2,20 Kg Stainless Steel)

Number of heads



IP 65



# Bellhop H 380 mm Dimmable I-10V .Accessories

## **Electrical**



F1205000

2 way terminal block 3 poles IP68

7-12 mm cables

### **Structural**



F003Z010000

Base plate with bolt



## Bellhop H 380 mm Dimmable I-I0V

designed by Edward Barber and Jay Osgerby

100/240V power supply included. Ready for installation on rigid base. Each luminaire is equipped with a segment of 20 cm cable for connection inside the luminaire body. Suggested connection with 2 way terminal block 3 phases IP68, to be ordered separately.

F003A41B001 White
F003A41B006 Grey
F003A41B033 Anthracite
F003A41B030 Black
F003A41B018 Deep brown
F003A41B005 Stainless steel

## **DIMENSIONS**



### **CERTIFICATIONS**





ΙP

65



# Bellhop H 380 mm Dimmable I-10V . Lamps



### **Power LED**

Lamp category:

LED

Socket:

Special base

Lamp type:

Power LED



## Bellhop H 380 mm D