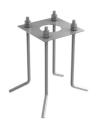

igid base. Each luminaire is equipped with a segment of 20 cm cable for connection inside the luminaire body. Suggested connection with 2 way terminal block 3 phases IP68, to be ordered separately.

F003A41B001 White
F003A41B006 Grey
F003A41B033 Anthracite

F003A41B030 Black
F003A41B018 Deep brown

F003A41B005 Stainless steel

### **DIMENSIONS**



### **CERTIFICATIONS**





### **ELECTRICAL**

Transformer type Electronic dimmable 1-10V

Transformer availability Included
Transformer mounting Integral
Emergency Without
Voltage (V) 100/240

### **PHYSICAL**

Aiming Fixed

Weight (kg) 1,20 (2,20 Kg Stainless Steel)

Number of heads



IP 65



# Bellhop H 380 mm Dimmable I-10V .Accessories

## **Electrical**



F1205000

2 way terminal block 3 poles IP68

7-12 mm cables

### **Structural**



F003Z010000

Base plate with bolt



## Bellhop H 380 mm Dimmable I-I0V

designed by Edward Barber and Jay Osgerby

100/240V power supply included. Ready for installation on rigid base. Each luminaire is equipped with a segment of 20 cm cable for connection inside the luminaire body. Suggested connection with 2 way terminal block 3 phases IP68, to be ordered separately.

F003A41B001 White
F003A41B006 Grey
F003A41B033 Anthracite
F003A41B030 Black
F003A41B018 Deep brown
F003A41B005 Stainless steel

## **DIMENSIONS**



### **CERTIFICATIONS**





ΙP

65



# Bellhop H 380 mm Dimmable I-10V . Lamps



### **Power LED**

Lamp category:

LED

Socket:

Special base

Lamp type:

Power LED



## Bellhop H 380 mm Dimmable I-I0V

designed by Edward Barber and Jay Osgerby

100/240V power supply inc