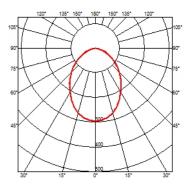

### **BELLHOP H 380 MM DIMMABLE I-10V**

**Beam angle** 85° **Mounting** Floor

**Lamps description** Power LED: 8W - 873 lm ≠ FIXT 607 lm - 4000K/CRI 80 - 100-240V

**Environment** Outdoor

**Technical description** Bollard version of the Bellhop Outdoor Collection for diffuse