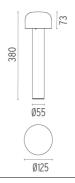

t
Voltage (V) 100/240

### **PHYSICAL**

Aiming Fixed

Weight (kg) 1,20 (2,20 Kg Stainless Steel)

Number of heads



IP 65



# Bellhop H 380 mm Dimmable I-10V .Accessories

## **Electrical**



F1205000

2 way terminal block 3 poles IP68

7-12 mm cables

### **Structural**



F003Z010000

Base plate with bolt



## Bellhop H 380 mm Dimmable I-I0V

designed by Edward Barber and Jay Osgerby

100/240V power supply included. Ready for installation on rigid base. Each luminaire is equipped with a segment of 20 cm cable for connection inside the luminaire body. Suggested connection with 2 way terminal block 3 phases IP68, to be ordered separately.

F003A41B001 White
F003A41B006 Grey
F003A41B033 Anthracite
F003A41B030 Black
F003A41B018 Deep brown
F003A41B005 Stainless steel

## **DIMENSIONS**



### **CERTIFICATIONS**





ΙP

65



# Bellhop H 380 mm Dimmable I-10V . Lamps



### **Power LED**

Lamp category:

LED

Socket:

Special base

Lamp type:

Power LED



## Bellhop H 380 mm Dimmable I-I0V

designed by Edward Barber and Jay Osgerby

100/240V power supply included. Ready for installation on rigid base. Each luminaire is equipped with a segment of 20 cm cable for connection inside the luminaire body. Suggested connection with 2 way terminal block 3 phases IP68, to be ordered separately.

F003A41B001 White

F003A41B006 Grey

F003A41B033 Anthracite

F003A41B030 Black

F003A41B018 Deep brown

F003A41B005 Stainless steel

# **DIMENSIONS**



### **CERTIFICATIONS**