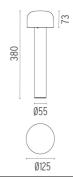

ersion of the Bellhop Outdoor Collection for diffuse

light. Made of extruded and die-cast aluminium or stainless steel, Bellhop is available in two heights for the bollard model and with different lumens and luminaire outputs as to comply with any <span>outdoor setting and lighting scenario need.</

span>



#### Bellhop H 380 mm Dimmable I-10V

designed by Edward Barber and Jay Osgerby

100/240V power supply included. Ready for installation on rigid base. Each luminaire is equipped with a segment of 20 cm cable for connection inside the luminaire body. Suggested connection with 2 way terminal block 3 phases IP68, to be ordered separately.

F003A41B001 White
F003A41B006 Grey
F003A41B033 Anthracite

F003A41B030 Black
F003A41B018 Deep brown

F003A41B005 Stainless steel

### **DIMENSIONS**



### **CERTIFICATIONS**





### **ELECTRICAL**

Transformer type Electronic dimmable 1-10V

Transformer availability Included
Transformer mounting Integral
Emergency Without
Voltage (V) 100/240

### **PHYSICAL**

Aiming Fixed

Weight (kg) 1,20 (2,20 Kg Stainless Steel)

Number of heads



IP 65



# Bellhop H 380 mm Dimmable I-10V .Accessories

## **Electrical**



F1205000

2 way terminal block 3 poles IP68

7-12 mm cables

### **Structural**



F003Z010000

Base plate with bolt



## Bellhop H 380 mm Dimmable I-I0V

designed by Edward Barber and Jay Osgerby

100/240V power supply included. Ready for installation on rigid base. Each luminaire is equipped with a segment of 20 cm cable for connection inside the luminaire body. Suggested connection with 2 way terminal block 3 phases IP68,