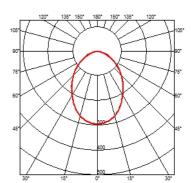

### **BELLHOP H 380 MM DIMMABLE I-10V**

**Beam angle** 85° **Mounting** Floor

**Lamps description** Power LED: 8W - 873 lm ≠ FIXT 607 lm - 4000K/CRI 80 - 100-240V

**Environment** Outdoor

**Technical description** Bollard version of the Bellhop Outdoor Collection for diffuse