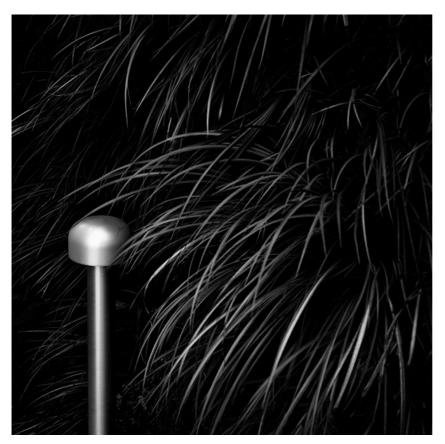

### **BELLHOP H 380 MM DIMMABLE I-10V**

**Beam angle** 85° **Mounting** Floor

**Lamps description** Power LED: 8W - 873 lm ≠ FIXT 607 lm - 4000K/CRI 80 - 100-240V

**Environment** Outdoor

**Technical description** Bollard version of the Bellhop Outdoor Collection for diffuse

light. Made of extruded and die-cast aluminium or stainless steel, Bellhop is available in two heights for the bollard model and with different lumens and luminaire outputs as to comply with any <span>outdoor setting and lighting scenario need.</

#### Bellhop H 380 mm Dimmable I-10V

designed by Edward Barber and Jay Osgerby

100/240V power supply included. Ready for installation on rigid base. Each luminaire is equipped with a segment of 20 cm cable for connection inside the luminaire body. Suggested connection with 2 way terminal block 3 phases IP68, to be ordered separately.