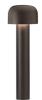

### **BELLHOP H 380 MM DIMMABLE I-10V**

**Beam angle** 85° **Mounting** Floor

**Lamps description** Power LED: 8W - 873 lm ≠ FIXT 607 lm - 4000K/CRI 80 - 100-240V

**Environment** Outdoor

**Technical description** Bollard version of the Bellhop Outdoor Collection for diffuse

light. Made of extruded and die-cast aluminium or stainless steel, Bellhop is available in two heights for the bollard model and with different lumens and luminaire outputs as to comply with any <span>outdoor setting and lighting scenario need.</