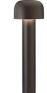

### **BELLHOP H 380 MM DIMMABLE I-10V**

**Beam angle** 85° **Mounting** Floor

**Lamps description** Power LED: 8W - 873 lm ≠ FIXT 607 lm - 4000K/CRI 80 - 100-240V

**Environment** Outdoor

**Technical description** Bollard version of the Bellhop Outdoor Collection for diffuse

light. Made of extruded and die-cast aluminium or stainless steel, Bellhop is available in two heights for the bollard model and with different lumens and luminaire outputs as to comply with any <span>outdoor setting and lighting scenario need.</