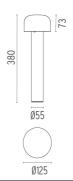

001 White
F003A41B006 Grey
F003A41B033 Anthracite
F003A41B030 Black
F003A41B018 Deep brown
F003A41B005 Stainless steel

## **DIMENSIONS**



### **CERTIFICATIONS**





ΙP

65



# Bellhop H 380 mm Dimmable I-10V . Lamps



### **Power LED**

Lamp category:

LED

Socket:

Special base

Lamp type:

Power LED



## Bellhop H 380 mm Dimmable I-I0V

designed by Edward Barber and Jay Osgerby

100/240V power supply included. Ready for installation on rigid base. Each luminaire is equipped with a segment of 20 cm cable for connection inside the luminaire body. Suggested connection with 2 way terminal block 3 phases IP68, to be ordered separately.

F003A41B001 White

F003A41B006 Grey

F003A41B033 Anthracite

F003A41B030 Black

F003A41B018 Deep brown

F003A41B005 Stainless steel

# **DIMENSIONS**



### **CERTIFICATIONS**