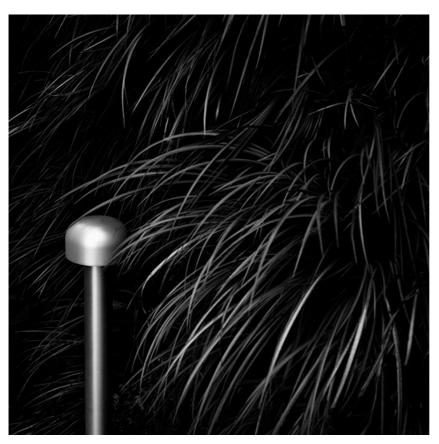

### Bellhop H 380 mm

designed by Edward Barber and Jay Osgerby

100/240V power supply included. Ready for installation on rigid base. Each luminaire is equipped with a segment of 20 cm cable for connection inside the luminaire body. Suggested connection with 2 way terminal block 3 phases IP68, to be ordered separately.

## Bellhop H 380 mm

designed by Edward Barber and Jay Osgerby

100/240V power supply included. Ready for installation on rigid base. Each luminaire is equipped with a segment of 20 cm cable for connection inside the luminaire body. Suggested connection with 2 way terminal block 3 phases IP68, to be ordered separately.