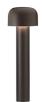

### **BELLHOP H 380 MM**

**Beam angle** 85° **Mounting** Floor

**Lamps description** Power LED: 8W - 873 lm ≠ FIXT 607 lm - 4000K/CRI 80 - 100-240V

**Environment** Outdoor

**Technical description**Bollard version of the Bellhop Outdoor Collection for diffuse

light. Made of extruded and die-cast aluminium or stainless steel, Bellhop is available in two heights for the bollard model and with different lumens and luminaire outputs as to comply with any <span>outdoor setting and lighting scenario need.</

### Bellhop H 380 mm

designed by Edward Barber and Jay Osgerby

100/240V power supply included. Ready for installation on rigid base. Each luminaire is equipped with a segment of 20 cm cable for connection inside the luminaire body. Suggested connection with 2 way terminal block 3 phases IP68, to be ordered separately.