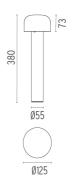

ordered separately.

F003A41A001 White
F003A41A006 Grey

F003A41A033 Anthracite

F003A41A030 Black
F003A41A018 Deep brown
F003A41A005 Stainless steel

## **DIMENSIONS**



### **CERTIFICATIONS**











## Bellhop H 380 mm . Lamps



### **Power LED**

Lamp category:

LED

Socket:

Special base

Lamp type:

Power LED



## Bellhop H 380 mm

designed by Edward Barber and Jay Osgerby

100/240V power supply included. Ready for installation on rigid base. Each luminaire is equipped with a segment of 20 cm cable for connection inside the luminaire body. Suggested connection with 2 way terminal block 3 phases IP68, to be ordered separately.

F003A41A001 White

F003A41A006 Grey

F003A41A033 Anthracite

F003A41A030 Black

F003A41A018 Deep brown

F003A41A005 Stainless steel

## **DIMENSIONS**



### **CERTIFICATIONS**