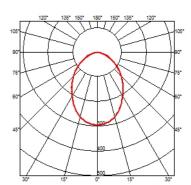

### **BELLHOP H 380 MM**

**Beam angle** 85° **Mounting** Floor

**Lamps description** Power LED: 8W - 873 lm ≠ FIXT 607 lm - 4000K/CRI 80 - 100-240V

**Environment** Outdoor

**Technical description**Bollard version of the Bellhop Outdoor Collection for diffuse