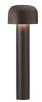

### **BELLHOP H 380 MM**

**Beam angle** 85° **Mounting** Floor

**Lamps description** Power LED: 8W - 873 lm ≠ FIXT 607 lm - 4000K/CRI 80 - 100-240V

**Environment** Outdoor

**Technical description**Bollard version of the Bellhop Outdoor Collection for diffuse

### Bellhop H 380 mm

designed by Edward Barber and Jay Osgerby

100/240V power supply included. Ready for installation on rigid base. Each luminaire is equipped with a segment of 20 cm cable for connection inside the luminaire body. Suggested connection with 2 way terminal block 3 phases IP68, to be ordered separately.

## Bellhop H 380 mm

designed by Edward Barber and Jay Osgerby

100/240V power supply included. Ready for installation on rigid base. Each luminaire is equipped with a segment of 20 cm cable for connection inside the luminaire body. Suggested connection with 2 way terminal block 3 phases IP68, to be ordered separately.