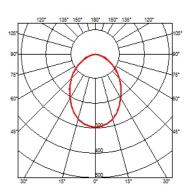

### **BELLHOP H 380 MM**

**Beam angle** 85° **Mounting** Floor

**Lamps description** Power LED: 8W - 873 lm ≠ FIXT 607 lm - 4000K/CRI 80 - 100-240V

**Environment** Outdoor

**Technical description**Bollard version of the Bellhop Outdoor Collection for diffuse