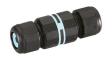

p H 380 mm

designed by Edward Barber and Jay Osgerby

100/240V power supply included. Ready for installation on rigid base. Each luminaire is equipped with a segment of 20 cm cable for connection inside the luminaire body. Suggested connection with 2 way terminal block 3 phases IP68, to be ordered separately.

F003A41A001 White
F003A41A006 Grey
F003A41A033 Anthracite

F003A41A030 Black
F003A41A018 Deep brown

F003A41A005 Stainless steel

### **DIMENSIONS**



### **CERTIFICATIONS**









#### **ELECTRICAL**

Transformer type Electronic
Transformer availability Included
Transformer mounting Integral
Emergency Without
Voltage (V) 100/240

### **PHYSICAL**

Aiming Fixed

Weight (kg) 1,20 (2,20 Kg Stainless Steel)

Number of heads





# Bellhop H 380 mm . Accessories

### **Electrical**



F1205000

2 way terminal block 3 poles IP68

7-12 mm cables

### **Structural**



F003Z010000

Base plate with bolt



### Bellhop H 380 mm

designed by Edward Barber and Jay Osgerby

100/240V power supply included. Ready for installation on rigid base. Each luminaire is equipped with a segment of 20 cm cable for connection inside the luminaire body. Suggested connection with 2 way terminal block 3 phases IP68, to be ordered separately.

F003A41A001 White
F003A41A006 Grey

F003A41A033 Anthracite

F003A41A030 Black
F003A41A018 Deep brown
F003A41A005 Stainless steel

## **DIMENSIONS**



### **CERTIFICATIONS**











## Bellhop H 380 mm . Lamps



### **Power LED**

Lamp category:

LED

Socket:

Special base

Lamp type:

Power LED



## Bellhop H 380 mm

designed by Edward Barber and