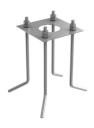

ed. Ready for installation on rigid base. Each luminaire is equipped with a segment of 20 cm cable for connection inside the luminaire body. Suggested connection with 2 way terminal block 3 phases IP68, to be ordered separately.

F003A41A001 White
F003A41A006 Grey
F003A41A033 Anthracite

F003A41A030 Black
F003A41A018 Deep brown

F003A41A005 Stainless steel

### **DIMENSIONS**



### **CERTIFICATIONS**









#### **ELECTRICAL**

Transformer type Electronic
Transformer availability Included
Transformer mounting Integral
Emergency Without
Voltage (V) 100/240

### **PHYSICAL**

Aiming Fixed

Weight (kg) 1,20 (2,20 Kg Stainless Steel)

Number of heads





# Bellhop H 380 mm . Accessories

### **Electrical**



F1205000

2 way terminal block 3 poles IP68

7-12 mm cables

### **Structural**



F003Z010000

Base plate with bolt



### Bellhop H 380 mm

designed by Edward Barber and Jay Osgerby

100/240V power supply included. Ready for installation on rigid base. Each luminaire is equipped with a segment of 20 cm cable for connection inside the luminaire body. Suggested connection with 2 way terminal block 3 phases IP68, to be ordered separately.

F003A41A001 White
F003A41A006 Grey

F003A41A033 Anthracite

F003A41A030 Black
F003A41A018 Deep brown
F003A41A005 Stainless steel

## **DIMENSIONS**



### **CERTIFICATIONS**











## Bellhop H 380 mm . Lamps



### **Power LED**

Lamp category:

LED

Socket:

Special base

Lamp type:

Power LED



## Bellhop H 380 mm

designed by Edward Barber and Jay Osgerby

100/240V power supply included. Ready for installation on rigid base.