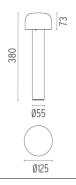

unting Integral
Emergency Without
Voltage (V) 100/240

### **PHYSICAL**

Aiming Fixed

Weight (kg) 1,20 (2,20 Kg Stainless Steel)

Number of heads





# Bellhop H 380 mm . Accessories

### **Electrical**



F1205000

2 way terminal block 3 poles IP68

7-12 mm cables

### **Structural**



F003Z010000

Base plate with bolt



### Bellhop H 380 mm

designed by Edward Barber and Jay Osgerby

100/240V power supply included. Ready for installation on rigid base. Each luminaire is equipped with a segment of 20 cm cable for connection inside the luminaire body. Suggested connection with 2 way terminal block 3 phases IP68, to be ordered separately.

F003A41A001 White
F003A41A006 Grey

F003A41A033 Anthracite

F003A41A030 Black
F003A41A018 Deep brown
F003A41A005 Stainless steel

## **DIMENSIONS**



### **CERTIFICATIONS**











## Bellhop H 380 mm . Lamps



### **Power LED**

Lamp category:

LED

Socket:

Special base

Lamp type:

Power LED



## Bellhop H 380 mm

designed by Edward Barber and Jay Osgerby

100/240V power supply included. Ready for installation on rigid base. Each luminaire is equipped with a segment of 20 cm cable for connection inside the luminaire body. Suggested connection with 2 way terminal block 3 phases IP68, to be ordered separately.

F003A41A001 White

F003A41A006 Grey

F003A41A033 Anthracite

F003A41A030 Black

F003A41A018 Deep brown

F003A41A005 Stainless steel

## **DIMENSIONS**



### **CERTIFICATIONS**