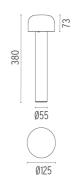

ption**Bollard version of the Bellhop Outdoor Collection for diffuse

light. Made of extruded and die-cast aluminium or stainless steel, Bellhop is available in two heights for the bollard model and with different lumens and luminaire outputs as to comply with any <span>outdoor setting and lighting scenario need.</

span>



### Bellhop H 380 mm

designed by Edward Barber and Jay Osgerby

100/240V power supply included. Ready for installation on rigid base. Each luminaire is equipped with a segment of 20 cm cable for connection inside the luminaire body. Suggested connection with 2 way terminal block 3 phases IP68, to be ordered separately.

F003A41A001 White
F003A41A006 Grey
F003A41A033 Anthracite

F003A41A030 Black
F003A41A018 Deep brown

F003A41A005 Stainless steel

### **DIMENSIONS**



### **CERTIFICATIONS**









#### **ELECTRICAL**

Transformer type Electronic
Transformer availability Included
Transformer mounting Integral
Emergency Without
Voltage (V) 100/240

### **PHYSICAL**

Aiming Fixed

Weight (kg) 1,20 (2,20 Kg Stainless Steel)

Number of heads





# Bellhop H 380 mm . Accessories

### **Electrical**



F1205000

2 way terminal block 3 poles IP68

7-12 mm cables

### **Structural**



F003Z010000

Base plate with bolt



### Bellhop H 380 mm

designed by Edward Barber and Jay Osgerby

100/240V power supply included. Ready for installation on rigid base. Each luminaire is equipped with a segment of 20 cm cable for connection inside the luminaire body. Suggested connection with 2 way terminal block 3 phases IP68, to be ordered separately.

F003A41A001 White