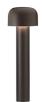

#### **BELLHOP H 380 MM DALI**

**Beam angle** 85° **Mounting** Floor

**Lamps description** Power LED: 8W - 816 lm ≠ FIXT 580 lm - 3000K/CRI 80 - 100-240V

**Environment** Outdoor

**Technical description** Bollard version of the Bellhop Outdoor Collection for diffuse

light. Made of extruded and die-cast aluminium or stainless steel, Bellhop is available in two heights for the bollard model and with different lumens and luminaire outputs as to comply with any <span>outdoor setting and lighting scenario need.</