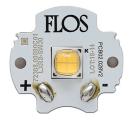

### **Power LED**

Lamp category:

LED

Socket:

Special base

Lamp type:

Power LED