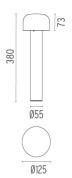

#### **BELLHOP H 380 MM DALI**

**Beam angle** 85° **Mounting** Floor

**Lamps description** Power LED: 8W - 816 lm ≠ FIXT 580 lm - 3000K/CRI 80 - 100-240V

**Environment** Outdoor

**Technical description** Bollard version of the Bellhop Outdoor Collection for diffuse

## **DIMENSIONS**

# **DIMENSIONS**