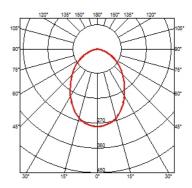

#### **BELLHOP H 380 MM DALI**

**Beam angle** 85° **Mounting** Floor

**Lamps description** Power LED: 8W - 816 lm ≠ FIXT 580 lm - 3000K/CRI 80 - 100-240V

**Environment** Outdoor

**Technical description** Bollard version of the Bellhop Outdoor Collection for diffuse