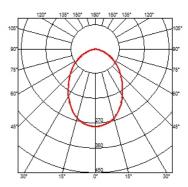

#### **BELLHOP H 380 MM DALI**

**Beam angle** 85° **Mounting** Floor

**Lamps description** Power LED: 8W - 816 lm ≠ FIXT 580 lm - 3000K/CRI 80 - 100-240V

**Environment** Outdoor

**Technical description** Bollard version of the Bellhop Outdoor Collection for diffuse