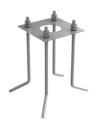

stallation on rigid base. Each luminaire is equipped with a segment of 20 cm cable for connection inside the luminaire body. Suggested connection with 2 way terminal block 3 phases IP68, to be ordered separately.

F003A31D001 White
F003A31D006 Grey
F003A31D033 Anthracite

F003A31D030 Black
F003A31D018 Deep brown

F003A31D005 Stainless steel

**DIMENSIONS** 



### **CERTIFICATIONS**









#### **ELECTRICAL**

Transformer type Electronic dimmable dali

Transformer availability Included
Transformer mounting Integral
Emergency Without
Voltage (V) 100/240

### **PHYSICAL**

Aiming Fixed

Weight (kg) 1,20 (2,20 Kg Stainless Steel)

Number of heads





# Bellhop H 380 mm Dali .Accessories

### **Electrical**



F1205000

2 way terminal block 3 poles IP68

7-12 mm cables

### **Structural**



F003Z010000

Base plate with bolt



# Bellhop H 380 mm Dali

designed by Edward Barber and Jay Osgerby

100/240V power supply included. Ready for installation on rigid base. Each luminaire is equipped with a segment of 20 cm cable for connection inside the luminaire body. Suggested connection with 2 way terminal block 3 phases IP68, to be ordered separately.

F003A31D001 White

F003A31D006 Grey

F003A31D033 Anthracite

F003A31D030 Black

F003A31D018 Deep brown

F003A31D005 Stainless steel

## **DIMENSIONS**



### **CERTIFICATIONS**











# Bellhop H 380 mm Dali . Lamps



### **Power LED**

Lamp category:

LED

Socket:

Special base

Lamp type:

Power LED



# Bellhop H 380 mm Dali

designed by Edward Barber and Jay Osgerby

100/240V power supply included. Ready for installation o