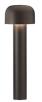

#### **BELLHOP H 380 MM DALI**

**Beam angle** 85° **Mounting** Floor

**Lamps description** Power LED: 8W - 816 lm ≠ FIXT 580 lm - 3000K/CRI 80 - 100-240V

**Environment** Outdoor

**Technical description** Bollard version of the Bellhop Outdoor Collection for diffuse

light. Made of extruded and die-cast aluminium or stainless steel, Bellhop is available in two heights for the bollard model and with different lumens and luminaire outputs as to comply with any <span>outdoor setting and lighting scenario need.</

span>

designed by Edward Barber and Jay Osgerby

100/240V power supply included. Ready for installation on rigid base. Each luminaire is equipped with a segment of 20 cm cable for connection inside the luminaire body. Suggested connection with 2 way terminal block 3 phases IP68, to be ordered separately.

# Bellhop H 380 mm Dali

designed by Edward Barber and Jay Osgerby

100/240V power supply included. Ready for installation on rigid base. Each luminaire is equipped with a segment of 20 cm cable for connection inside the luminaire body. Suggested connection with 2 way terminal block 3 phases IP68, to be ordered separately.