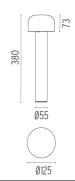

F003A31D001 White
F003A31D006 Grey
F003A31D033 Anthracite

F003A31D030 Black
F003A31D018 Deep brown

F003A31D005 Stainless steel

**DIMENSIONS** 

## **DIMENSIONS**

# **DIMENSIONS**