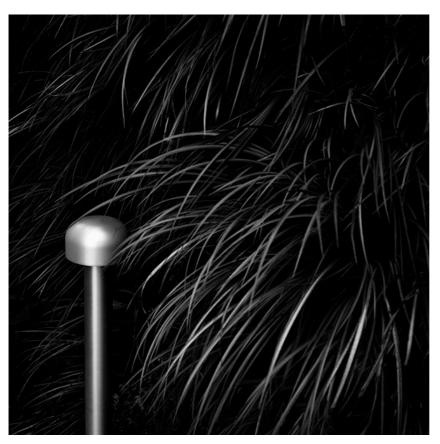

#### **BELLHOP H 380 MM DALI**

**Beam angle** 85° **Mounting** Floor

**Lamps description** Power LED: 8W - 816 lm ≠ FIXT 580 lm - 3000K/CRI 80 - 100-240V

**Environment** Outdoor

**Technical description** Bollard version of the Bellhop Outdoor Collection for diffuse

light. Made of extruded and die-cast aluminium or stainless steel, Bellhop is available in two heights for the bollard model and with different lumens and luminaire outputs as to comply with any <span>outdoor setting and lighting scenario need.</

span>

designed by Edward Barber and Jay Osgerby

100/240V power supply included. Ready for installation on rigid base. Each luminaire is equipped with a segment of 20 cm cable for connection inside the luminaire body. Suggested connection with 2 way terminal block 3 phases IP68, to be ordered separately.