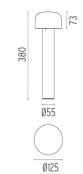

door

**Technical description** Bollard version of the Bellhop Outdoor Collection for diffuse

light. Made of extruded and die-cast aluminium or stainless steel, Bellhop is available in two heights for the bollard model and with different lumens and luminaire outputs as to comply with any <span>outdoor setting and lighting scenario need.</

span>



designed by Edward Barber and Jay Osgerby

100/240V power supply included. Ready for installation on rigid base. Each luminaire is equipped with a segment of 20 cm cable for connection inside the luminaire body. Suggested connection with 2 way terminal block 3 phases IP68, to be ordered separately.

F003A31D001 White
F003A31D006 Grey
F003A31D033 Anthracite

F003A31D030 Black
F003A31D018 Deep brown

F003A31D005 Stainless steel

**DIMENSIONS** 



### **CERTIFICATIONS**









#### **ELECTRICAL**

Transformer type Electronic dimmable dali

Transformer availability Included
Transformer mounting Integral
Emergency Without
Voltage (V) 100/240

### **PHYSICAL**

Aiming Fixed

Weight (kg) 1,20 (2,20 Kg Stainless Steel)

Number of heads





# Bellhop H 380 mm Dali .Accessories

### **Electrical**



F1205000

2 way terminal block 3 poles IP68

7-12 mm cables

### **Structural**



F003Z010000

Base plate with bolt



# Bellhop H 380 mm Dali

designed by Edward Barber and Jay Osgerby

100/240V power supply included. Ready for installation on rigid base. Each luminaire is equipped with a segment of 20 cm cable for connection inside the luminaire body. Suggested connection with 2 way terminal block 3 phases IP68, to be ordered separatel