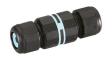

gned by Edward Barber and Jay Osgerby

100/240V power supply included. Ready for installation on rigid base. Each luminaire is equipped with a segment of 20 cm cable for connection inside the luminaire body. Suggested connection with 2 way terminal block 3 phases IP68, to be ordered separately.

F003A31D001 White
F003A31D006 Grey
F003A31D033 Anthracite

F003A31D030 Black
F003A31D018 Deep brown

F003A31D005 Stainless steel

**DIMENSIONS** 



### **CERTIFICATIONS**









#### **ELECTRICAL**

Transformer type Electronic dimmable dali

Transformer availability Included
Transformer mounting Integral
Emergency Without
Voltage (V) 100/240

### **PHYSICAL**

Aiming Fixed

Weight (kg) 1,20 (2,20 Kg Stainless Steel)

Number of heads





# Bellhop H 380 mm Dali .Accessories

### **Electrical**



F1205000

2 way terminal block 3 poles IP68

7-12 mm cables

### **Structural**



F003Z010000

Base plate with bolt



# Bellhop H 380 mm Dali

designed by Edward Barber and Jay Osgerby

100/240V power supply included. Ready for installation on rigid base. Each luminaire is equipped with a segment of 20 cm cable for connection inside the luminaire body. Suggested connection with 2 way terminal block 3 phases IP68, to be ordered separately.

F003A31D001 White

F003A31D006 Grey

F003A31D033 Anthracite

F003A31D030 Black

F003A31D018 Deep brown

F003A31D005 Stainless steel

## **DIMENSIONS**



### **CERTIFICATIONS**











# Bellhop H 380 mm Dali . Lamps



### **Power LED**

Lamp category:

LED

Socket:

Special base

Lamp type:

Power LED



# Bellhop H 380 mm Dali

designed by Edwa