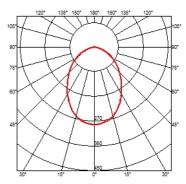

#### **BELLHOP H 380 MM DALI**

**Beam angle** 85° **Mounting** Floor

**Lamps description** Power LED: 8W - 816 lm ≠ FIXT 580 lm - 3000K/CRI 80 - 100-240V

**Environment** Outdoor

**Technical description** Bollard version of the Bellhop Outdoor Collection for diffuse