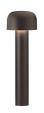

#### BELLHOP H 380 MM DIMMABLE 1-10V

85°

| Beam angle            |
|-----------------------|
| Mounting              |
| Lamps description     |
| Environment           |
| Technical description |
|                       |

Floor Power LED: 8W - 816 lm ≠ FIXT 580 lm - 3000K/CRI 80 - 100-240V Outdoor Bollard version of the Bellhop Outdoor Collection for diffuse light. Made of extruded and die-cast aluminium or stainless

Bollard version of the Bellhop Outdoor Collection for diffuse light. Made of extruded and die-cast aluminium or stainless steel, Bellhop is available in two heights for the bollard model and with different lumens and luminaire outputs as to comply with any <span>outdoor setting and lighting scenario need.</

Bellhop H 380 mm Dimmable 1-10V

designed by Edward Barber and Jay Osgerby

100/240V power supply included. Ready for installation on rigid base. Each luminaire is equipped with a segment of 20 cm cable for connection inside the luminaire body. Suggested connection with 2 way terminal block 3 phases IP68, to be ordered separately.