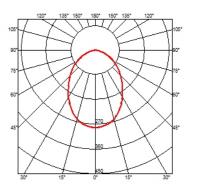

#### BELLHOP H 380 MM DIMMABLE 1-10V

85°

| Beam angle            |
|-----------------------|
| Mounting              |
| Lamps description     |
| Environment           |
| Technical description |
|                       |