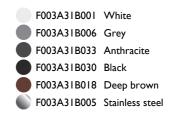

ormer availability |
| Transformer mounting     |
| Emergency                |
| Voltage (V)              |

Electronic dimmable 1-10V Included Integral Without 100/240

## PHYSICAL

Aiming Weight (kg) Number of heads Fixed 1,20 (2,20 Kg Stainless Steel)



www.flos.com info@flos.it

# FLOS

## Bellhop H 380 mm Dimmable I-10V .Accessories

#### Electrical



F1205000

2 way terminal block 3 poles IP68 7-12 mm cables

#### Structural





Base plate with bolt



Bellhop H 380 mm Dimmable 1-10V

designed by Edward Barber and Jay Osgerby

100/240V power supply included. Ready for installation on rigid base. Each luminaire is equipped with a segment of 20 cm cable for connection inside the luminaire body. Suggested connection with 2 way terminal block 3 phases IP68, to be ordered separately.



#### DIMENSIONS



#### CERTIFICATIONS





www.flos.com info@flos.it

## FLOS

## Bellhop H 380 mm Dimmable 1-10V . Lamps



Power LED

Lamp category: LED Socket: Special base Lamp type: Power LED



Bellhop H 380 mm Dimmable I-10V

designed by Edward Barber and Jay Osgerby

100/240V power supply included. Ready for installation on rigid base. Each luminaire is equipped with a segment of 20 cm cable for connection inside the luminaire body. Suggested connection with 2 way terminal block 3 phases IP68, to be ordered separately.



#### DIMENSIONS



#### CERTIFICATIONS





www.flos.com info@flos.it