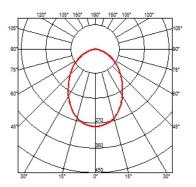

#### BELLHOP H 380 MM DIMMABLE 1-10V

85°

| Beam angle            |
|-----------------------|
| Mounting              |
| Lamps description     |
| Environment           |
| Technical description |
|                       |