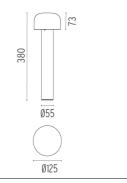

|
| Transformer mounting     |
| Emergency                |
| Voltage (V)              |

Electronic dimmable 1-10V Included Integral Without 100/240

## PHYSICAL

Aiming Weight (kg) Number of heads Fixed 1,20 (2,20 Kg Stainless Steel)



www.flos.com info@flos.it

# FLOS

## Bellhop H 380 mm Dimmable I-10V .Accessories

#### Electrical



F1205000

2 way terminal block 3 poles IP68 7-12 mm cables

#### Structural





Base plate with bolt



Bellhop H 380 mm Dimmable 1-10V

designed by Edward Barber and Jay Osgerby

100/240V power supply included. Ready for installation on rigid base. Each luminaire is equipped with a segment of 20 cm cable for connection inside the luminaire body. Suggested connection with 2 way terminal block 3 phases IP68, to be ordered separately.



#### DIMENSIONS



#### CERTIFICATIONS





www.flos.com info@flos.it

## FLOS

## Bellhop H 380 mm Dimmable 1-10V . Lamps



Power LED

Lamp category: LED Socket: Special base Lamp type: Power LED



Bellhop H 380 mm Dimmable I-10V

designed by Edward Barber and Jay Osgerby

100/240V power supply included. Ready for installation on rigid base. Each luminaire is equipped with a segment of 20 cm cable for connection inside the luminaire body. Suggested connection with 2 way terminal block 3 phases IP68, to be ordered separately.



#### DIMENSIONS



#### CERTIFICATIONS





www.flos.com info@flos.it