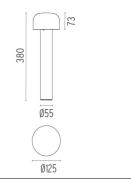

supply included. Ready for installation on rigid base. Each luminaire is equipped with a segment of 20 cm cable for connection inside the luminaire body. Suggested connection with 2 way terminal block 3 phases IP68, to be ordered separately.



#### DIMENSIONS



#### CERTIFICATIONS





www.flos.com info@flos.it

## FLOS

## Bellhop H 380 mm Dimmable 1-10V . Lamps



Power LED

Lamp category: LED Socket: Special base Lamp type: Power LED



Bellhop H 380 mm Dimmable I-10V

designed by Edward Barber and Jay Osgerby

100/240V power supply included. Ready for installation on rigid base. Each luminaire is equipped with a segment of 20 cm cable for connection inside the luminaire body. Suggested connection with 2 way terminal block 3 phases IP68, to be ordered separately.



#### DIMENSIONS



#### CERTIFICATIONS





www.flos.com info@flos.it