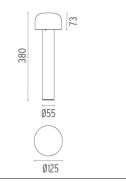

40V Outdoor Bollard version of the Bellhop Outdoor Collection for diffuse light. Made of extruded and die-cast aluminium or stainless

Bollard version of the Bellhop Outdoor Collection for diffuse light. Made of extruded and die-cast aluminium or stainless steel, Bellhop is available in two heights for the bollard model and with different lumens and luminaire outputs as to comply with any <span>outdoor setting and lighting scenario need.</



Bellhop H 380 mm Dimmable 1-10V

designed by Edward Barber and Jay Osgerby

100/240V power supply included. Ready for installation on rigid base. Each luminaire is equipped with a segment of 20 cm cable for connection inside the luminaire body. Suggested connection with 2 way terminal block 3 phases IP68, to be ordered separately.



#### DIMENSIONS



CERTIFICATIONS





### ELECTRICAL

| Transformer type         |
|--------------------------|
| Transformer availability |
| Transformer mounting     |
| Emergency                |
| Voltage (V)              |

Electronic dimmable 1-10V Included Integral Without 100/240

## PHYSICAL

Aiming Weight (kg) Number of heads Fixed 1,20 (2,20 Kg Stainless Steel)



www.flos.com info@flos.it

# FLOS

## Bellhop H 380 mm Dimmable I-10V .Accessories

#### Electrical



F1205000

2 way terminal block 3 poles IP68 7-12 mm cables

#### Structural





Base plate with bolt



Bellhop H 380 mm Dimmable 1-10V

designed by Edward Barber and Jay Osgerby

100/240V power supply included. Ready for installation on rigid base. Each luminaire is equipped with a segment of 20 cm cable for connection inside the l