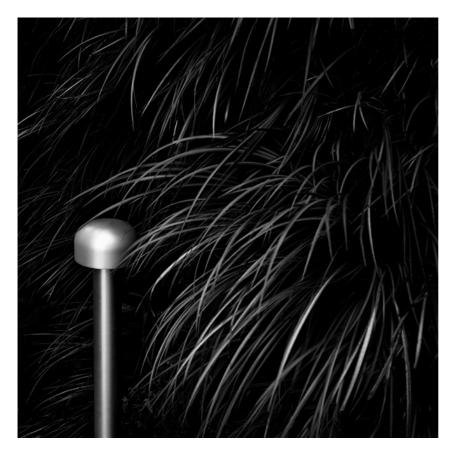

Floor Power LED: 8W - 816 lm ≠ FIXT 580 lm - 3000K/CRI 80 - 100-240V Outdoor Bollard version of the Bellhop Outdoor Collection for diffuse light. Made of extruded and die-cast aluminium or stainless

Bollard version of the Bellhop Outdoor Collection for diffuse light. Made of extruded and die-cast aluminium or stainless steel, Bellhop is available in two heights for the bollard model and with different lumens and luminaire outputs as to comply with any <span>outdoor setting and lighting scenario need.</

Bellhop H 380 mm Dimmable 1-10V

designed by Edward Barber and Jay Osgerby

100/240V power supply included. Ready for installation on rigid base. Each luminaire is equipped with a segment of 20 cm cable for connection inside the luminaire body. Suggested connection with 2 way terminal block 3 phases IP68, to be ordered separately.