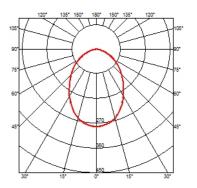

#### BELLHOP H 380 MM DIMMABLE 1-10V

85°

| Beam angle            |
|-----------------------|
| Mounting              |
| Lamps description     |
| Environment           |
| Technical description |
|                       |

Floor Power LED: 8W - 816 lm ≠ FIXT 580 lm - 3000K/CRI 80 - 100-240V Outdoor Bollard version of the Bellhop Outdoor Collection for diffuse light. Made of extruded and die-cast aluminium or stainless

Bollard version of the Bellhop Outdoor Collection for diffuse light. Made of extruded and die-cast aluminium or stainless steel, Bellhop is available in two heights for the bollard model and with different lumens and luminaire outputs as to comply with any <span>outdoor setting and lighting scenario need.</