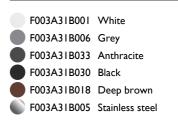

## PHYSICAL

Aiming Weight (kg) Number of heads Fixed 1,20 (2,20 Kg Stainless Steel)

www.flos.com info@flos.it