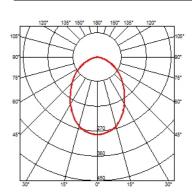

### **BELLHOP H 380 MM**

**Beam angle** 85° **Mounting** Floor

**Lamps description** Power LED: 8W - 816 lm ≠ FIXT 580 lm - 3000K/CRI 80 - 100-240V

**Environment** Outdoor

**Technical description**Bollard version of the Bellhop Outdoor Collection for diffuse