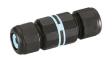

380 mm

designed by Edward Barber and Jay Osgerby

100/240V power supply included. Ready for installation on rigid base. Each luminaire is equipped with a segment of 20 cm cable for connection inside the luminaire body. Suggested connection with 2 way terminal block 3 phases IP68, to be ordered separately.

F003A31A001 White

F003A31A006 Grey

F003A31A033 Anthracite
F003A31A030 Black

F003A31A018 Deep brown

F003A31A005 Stainless steel

### **DIMENSIONS**



### **CERTIFICATIONS**











#### **ELECTRICAL**

Transformer type Electronic
Transformer availability Included
Transformer mounting Integral
Emergency Without
Voltage (V) 100/240

### **PHYSICAL**

Aiming Fixed

Weight (kg) 1,20 (2,20 Kg Stainless Steel)

Number of heads





# Bellhop H 380 mm . Accessories

### **Electrical**



F1205000

2 way terminal block 3 poles IP68

7-12 mm cables

### **Structural**



F003Z010000

Base plate with bolt



### Bellhop H 380 mm

designed by Edward Barber and Jay Osgerby

100/240V power supply included. Ready for installation on rigid base. Each luminaire is equipped with a segment of 20 cm cable for connection inside the luminaire body. Suggested connection with 2 way terminal block 3 phases IP68, to be ordered separately.

F003A31A001 White

F003A31A006 Grey

F003A31A033 Anthracite
F003A31A030 Black

F003A31A018 Deep brown

F003A31A005 Stainless steel

# **DIMENSIONS**



### **CERTIFICATIONS**







IP 65





# Bellhop H 380 mm . Lamps



### **Power LED**

Lamp category:

LED

Socket:

Special base

Lamp type:

Power LED



# Bellhop H 380 mm

designed by Edward Barbe