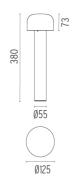

ion**Bollard version of the Bellhop Outdoor Collection for diffuse

light. Made of extruded and die-cast aluminium or stainless steel, Bellhop is available in two heights for the bollard model and with different lumens and luminaire outputs as to comply with any <span>outdoor setting and lighting scenario need.</

span>



### Bellhop H 380 mm

designed by Edward Barber and Jay Osgerby

100/240V power supply included. Ready for installation on rigid base. Each luminaire is equipped with a segment of 20 cm cable for connection inside the luminaire body. Suggested connection with 2 way terminal block 3 phases IP68, to be ordered separately.

F003A31A001 White

F003A31A006 Grey

F003A31A033 Anthracite
F003A31A030 Black

F003A31A018 Deep brown

F003A31A005 Stainless steel

### **DIMENSIONS**



### **CERTIFICATIONS**











#### **ELECTRICAL**

Transformer type Electronic
Transformer availability Included
Transformer mounting Integral
Emergency Without
Voltage (V) 100/240

### **PHYSICAL**

Aiming Fixed

Weight (kg) 1,20 (2,20 Kg Stainless Steel)

Number of heads





# Bellhop H 380 mm . Accessories

### **Electrical**



F1205000

2 way terminal block 3 poles IP68

7-12 mm cables

### **Structural**



F003Z010000

Base plate with bolt



### Bellhop H 380 mm

designed by Edward Barber and Jay Osgerby

100/240V power supply included. Ready for installation on rigid base. Each luminaire is equipped with a segment of 20 cm cable for connection inside the luminaire body. Suggested connection with 2 way terminal block 3 phases IP68, to be ordered separately.

F003A31A001 Whit