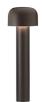

### **BELLHOP H 380 MM**

**Beam angle** 85° **Mounting** Floor

**Lamps description** Power LED: 8W - 816 lm ≠ FIXT 580 lm - 3000K/CRI 80 - 100-240V

**Environment** Outdoor

**Technical description**Bollard version of the Bellhop Outdoor Collection for diffuse

### Bellhop H 380 mm

designed by Edward Barber and Jay Osgerby

100/240V power supply included. Ready for installation on rigid base. Each luminaire is equipped with a segment of 20 cm cable for connection inside the luminaire body. Suggested connection with 2 way terminal block 3 phases IP68, to be ordered separately.

# Bellhop H 380 mm

designed by Edward Barber and Jay Osgerby

100/240V power supply included. Ready for installation on rigid base. Each luminaire is equipped with a segment of 20 cm cable for connection inside the luminaire body. Suggested connection with 2 way terminal block 3 phases IP68, to be ordered separately.