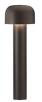

### **BELLHOP H 380 MM**

**Beam angle** 85° **Mounting** Floor

**Lamps description** Power LED: 8W - 816 lm ≠ FIXT 580 lm - 3000K/CRI 80 - 100-240V

**Environment** Outdoor

**Technical description**Bollard version of the Bellhop Outdoor Collection for diffuse

light. Made of extruded and die-cast aluminium or stainless steel, Bellhop is available in two heights for the bollard model and with different lumens and luminaire outputs as to comply with any <span>outdoor setting and lighting scenario need.</

### Bellhop H 380 mm

designed by Edward Barber and Jay Osgerby

100/240V power supply included. Ready for installation on rigid base. Each luminaire is equipped with a segment of 20 cm cable for connection inside the luminaire body. Suggested connection with 2 way terminal block 3 phases IP68, to be ordered separately.

# Bellhop H 380 mm

designed by Edward Barber and Jay Osgerby

100/240V power supply included. Ready for installation on rigid base. Each luminaire is equipped with a segment of 20 cm cable for connection inside the luminaire body. Suggested connection with 2 way terminal block 3 phases IP68, to be ordered separately.