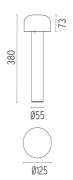

red separately.

F003A31A001 White

F003A31A006 Grey

F003A31A033 Anthracite
F003A31A030 Black

F003A31A018 Deep brown

F003A31A005 Stainless steel

# **DIMENSIONS**



### **CERTIFICATIONS**







IP 65





# Bellhop H 380 mm . Lamps



### **Power LED**

Lamp category:

LED

Socket:

Special base

Lamp type:

Power LED



# Bellhop H 380 mm

designed by Edward Barber and Jay Osgerby

100/240V power supply included. Ready for installation on rigid base. Each luminaire is equipped with a segment of 20 cm cable for connection inside the luminaire body. Suggested connection with 2 way terminal block 3 phases IP68, to be ordered separately.

F003A31A001 White

F003A31A006 Grey

F003A31A033 Anthracite

F003A31A030 Black

F003A31A018 Deep brown

F003A31A005 Stainless steel

# **DIMENSIONS**



### **CERTIFICATIONS**