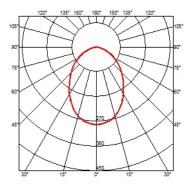

### **BELLHOP H 380 MM**

**Beam angle** 85° **Mounting** Floor

**Lamps description** Power LED: 8W - 816 lm ≠ FIXT 580 lm - 3000K/CRI 80 - 100-240V

**Environment** Outdoor

**Technical description**Bollard version of the Bellhop Outdoor Collection for diffuse