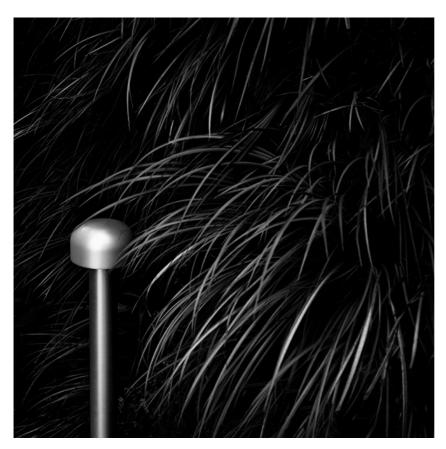

### **BELLHOP H 380 MM**

**Beam angle** 85° **Mounting** Floor

**Lamps description** Power LED: 8W - 816 lm ≠ FIXT 580 lm - 3000K/CRI 80 - 100-240V

**Environment** Outdoor

**Technical description**Bollard version of the Bellhop Outdoor Collection for diffuse

light. Made of extruded and die-cast aluminium or stainless steel, Bellhop is available in two heights for the bollard model and with different lumens and luminaire outputs as to comply with any <span>outdoor setting and lighting scenario need.</