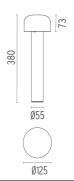

nting Integral
Emergency Without
Voltage (V) 100/240

### **PHYSICAL**

Aiming Fixed

Weight (kg) 1,20 (2,20 Kg Stainless Steel)

Number of heads





# Bellhop H 380 mm . Accessories

### **Electrical**



F1205000

2 way terminal block 3 poles IP68

7-12 mm cables

### **Structural**



F003Z010000

Base plate with bolt



### Bellhop H 380 mm

designed by Edward Barber and Jay Osgerby

100/240V power supply included. Ready for installation on rigid base. Each luminaire is equipped with a segment of 20 cm cable for connection inside the luminaire body. Suggested connection with 2 way terminal block 3 phases IP68, to be ordered separately.

F003A31A001 White

F003A31A006 Grey

F003A31A033 Anthracite
F003A31A030 Black

F003A31A018 Deep brown

F003A31A005 Stainless steel

# **DIMENSIONS**



### **CERTIFICATIONS**







IP 65





# Bellhop H 380 mm . Lamps



### **Power LED**

Lamp category:

LED

Socket:

Special base

Lamp type:

Power LED



# Bellhop H 380 mm

designed by Edward Barber and Jay Osgerby

100/240V power supply included. Ready for installation on rigid base. Each luminaire is equipped with a segment of 20 cm cable for connection inside the luminaire body. Suggested connection with 2 way terminal block 3 phases IP68, to be ordered separately.

F003A31A001 White

F003A31A006 Grey

F003A31A033 Anthracite

F003A31A030 Black

F003A31A018 Deep brown

F003A31A005 Stainless steel

# **DIMENSIONS**



### **CERTIFICATIONS**