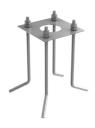

Ready for installation on rigid base. Each luminaire is equipped with a segment of 20 cm cable for connection inside the luminaire body. Suggested connection with 2 way terminal block 3 phases IP68, to be ordered separately.

F003A31A001 White

F003A31A006 Grey

F003A31A033 Anthracite
F003A31A030 Black

F003A31A018 Deep brown

F003A31A005 Stainless steel

### **DIMENSIONS**



### **CERTIFICATIONS**











#### **ELECTRICAL**

Transformer type Electronic
Transformer availability Included
Transformer mounting Integral
Emergency Without
Voltage (V) 100/240

### **PHYSICAL**

Aiming Fixed

Weight (kg) 1,20 (2,20 Kg Stainless Steel)

Number of heads





# Bellhop H 380 mm . Accessories

### **Electrical**



F1205000

2 way terminal block 3 poles IP68

7-12 mm cables

### **Structural**



F003Z010000

Base plate with bolt



### Bellhop H 380 mm

designed by Edward Barber and Jay Osgerby

100/240V power supply included. Ready for installation on rigid base. Each luminaire is equipped with a segment of 20 cm cable for connection inside the luminaire body. Suggested connection with 2 way terminal block 3 phases IP68, to be ordered separately.

F003A31A001 White

F003A31A006 Grey

F003A31A033 Anthracite
F003A31A030 Black

F003A31A018 Deep brown

F003A31A005 Stainless steel

# **DIMENSIONS**



### **CERTIFICATIONS**







IP 65





# Bellhop H 380 mm . Lamps



### **Power LED**

Lamp category:

LED

Socket:

Special base

Lamp type:

Power LED



# Bellhop H 380 mm

designed by Edward Barber and Jay Osgerby

100/240V power supply included. Ready for installation on rigid