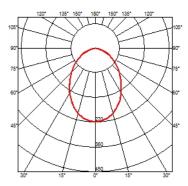

#### **BELLHOP H 380 MM DALI**

**Beam angle** 85° **Mounting** Floor

**Lamps description** Power LED: 8W - 783 lm ≠ FIXT 551 lm - 2700K/CRI 80 - 100-240V

**Environment** Outdoor

**Technical description**Bollard version of the Bellhop Outdoor Collection for diffuse