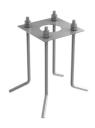

ation on rigid base. Each luminaire is equipped with a segment of 20 cm cable for connection inside the luminaire body. Suggested connection with 2 way terminal block 3 phases IP68, to be ordered separately.

F003A21D001 White F003A21D006 Grey

F003A21D033 Anthracite
F003A21D030 Black

F003A21D018 Deep brown
F003A21D005 Stainless steel

### **DIMENSIONS**



### **CERTIFICATIONS**









#### **ELECTRICAL**

Transformer type Electronic dimmable dali

Transformer availability Included
Transformer mounting Integral
Emergency Without
Voltage (V) 100/240

#### **PHYSICAL**

Aiming Fixed

Weight (kg) 1,20 (2,20 Kg Stainless Steel)

Number of heads





# Bellhop H 380 mm Dali .Accessories

### **Electrical**



F1205000

2 way terminal block 3 poles IP68

7-12 mm cables

#### **Structural**



F003Z010000

Base plate with bolt



# Bellhop H 380 mm Dali

designed by Edward Barber and Jay Osgerby

100/240V power supply included. Ready for installation on rigid base. Each luminaire is equipped with a segment of 20 cm cable for connection inside the luminaire body. Suggested connection with 2 way terminal block 3 phases IP68, to be ordered separately.

F003A21D001 White

F003A21D033 Anthracite

F003A21D030 Black
F003A21D018 Deep brown

F003A21D005 Stainless steel

## **DIMENSIONS**



### **CERTIFICATIONS**











# Bellhop H 380 mm Dali . Lamps



#### **Power LED**

Lamp category:

LED

Socket:

Special base

Lamp type:

Power LED



# Bellhop H 380 mm Dali

designed by Edward Barber and Jay Osgerby

100/240V power supply included. Ready for installation on rigid base. Each