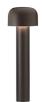

#### **BELLHOP H 380 MM DALI**

**Beam angle** 85° **Mounting** Floor

**Lamps description** Power LED: 8W - 783 lm ≠ FIXT 551 lm - 2700K/CRI 80 - 100-240V

**Environment** Outdoor

**Technical description**Bollard version of the Bellhop Outdoor Collection for diffuse

light. Made of extruded and die-cast aluminium or stainless steel, Bellhop is available in two heights for the bollard model and with different lumens and luminaire outputs as to comply with any <span>outdoor setting and lighting scenario need.</

#### Bellhop H 380 mm Dali

designed by Edward Barber and Jay Osgerby

100/240V power supply included. Ready for installation on rigid base. Each luminaire is equipped with a segment of 20 cm cable for connection inside the luminaire body. Suggested connection with 2 way terminal block 3 phases IP68, to be ordered separately.

# Bellhop H 380 mm Dali

designed by Edward Barber and Jay Osgerby

100/240V power supply included. Ready for installation on rigid base. Each luminaire is equipped with a segment of 20 cm cable for connection inside the luminaire body. Suggested connection with 2 way terminal block 3 phases IP68, to be ordered separately.