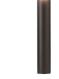

#### **BELLHOP H 380 MM DALI**

**Beam angle** 85° **Mounting** Floor

**Lamps description** Power LED: 8W - 783 lm ≠ FIXT 551 lm - 2700K/CRI 80 - 100-240V

**Environment** Outdoor

**Technical description**Bollard version of the Bellhop Outdoor Collection for diffuse

light. Made of extruded and die-cast aluminium or stainless steel, Bellhop is available in two heights for the bollard model and with different lumens and luminaire outputs as to comply with any <span>outdoor setting and lighting scenario need.</