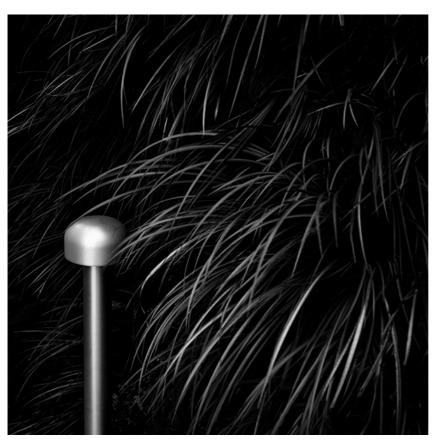

#### **BELLHOP H 380 MM DALI**

**Beam angle** 85° **Mounting** Floor

**Lamps description** Power LED: 8W - 783 lm ≠ FIXT 551 lm - 2700K/CRI 80 - 100-240V

**Environment** Outdoor

**Technical description**Bollard version of the Bellhop Outdoor Collection for diffuse

light. Made of extruded and die-cast aluminium or stainless steel, Bellhop is available in two heights for the bollard model and with different lumens and luminaire outputs as to comply with any <span>outdoor setting and lighting scenario need.</