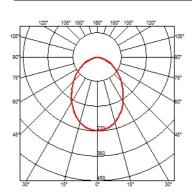

#### **BELLHOP H 380 MM DALI**

**Beam angle** 85° **Mounting** Floor

**Lamps description** Power LED: 8W - 783 lm ≠ FIXT 551 lm - 2700K/CRI 80 - 100-240V

**Environment** Outdoor

**Technical description**Bollard version of the Bellhop Outdoor Collection for diffuse