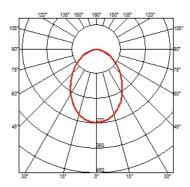

#### **BELLHOP H 380 MM DALI**

**Beam angle** 85° **Mounting** Floor

**Lamps description** Power LED: 8W - 783 lm ≠ FIXT 551 lm - 2700K/CRI 80 - 100-240V

**Environment** Outdoor

**Technical description**Bollard version of the Bellhop Outdoor Collection for diffuse