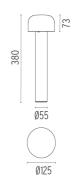

*Bollard version of the Bellhop Outdoor Collection for diffuse

light. Made of extruded and die-cast aluminium or stainless steel, Bellhop is available in two heights for the bollard model and with different lumens and luminaire outputs as to comply with any <span>outdoor setting and lighting scenario need.</

span>



#### Bellhop H 380 mm Dali

designed by Edward Barber and Jay Osgerby

100/240V power supply included. Ready for installation on rigid base. Each luminaire is equipped with a segment of 20 cm cable for connection inside the luminaire body. Suggested connection with 2 way terminal block 3 phases IP68, to be ordered separately.

F003A21D001 White F003A21D006 Grey

F003A21D033 Anthracite
F003A21D030 Black

F003A21D018 Deep brown
F003A21D005 Stainless steel

### **DIMENSIONS**



### **CERTIFICATIONS**









#### **ELECTRICAL**

Transformer type Electronic dimmable dali

Transformer availability Included
Transformer mounting Integral
Emergency Without
Voltage (V) 100/240

#### **PHYSICAL**

Aiming Fixed

Weight (kg) 1,20 (2,20 Kg Stainless Steel)

Number of heads





# Bellhop H 380 mm Dali .Accessories

### **Electrical**



F1205000

2 way terminal block 3 poles IP68

7-12 mm cables

#### **Structural**



F003Z010000

Base plate with bolt



# Bellhop H 380 mm Dali

designed by Edward Barber and Jay Osgerby

100/240V power supply included. Ready for installation on rigid base. Each luminaire is equipped with a segment of 20 cm cable for connection inside the luminaire body. Suggested connection with 2 way terminal block 3 phases IP68, to be ordered separat