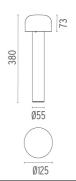

rmer mounting Integral
Emergency Without
Voltage (V) 100/240

#### **PHYSICAL**

Aiming Fixed

Weight (kg) 1,20 (2,20 Kg Stainless Steel)

Number of heads





# Bellhop H 380 mm Dali .Accessories

### **Electrical**



F1205000

2 way terminal block 3 poles IP68

7-12 mm cables

#### **Structural**



F003Z010000

Base plate with bolt



# Bellhop H 380 mm Dali

designed by Edward Barber and Jay Osgerby

100/240V power supply included. Ready for installation on rigid base. Each luminaire is equipped with a segment of 20 cm cable for connection inside the luminaire body. Suggested connection with 2 way terminal block 3 phases IP68, to be ordered separately.

F003A21D001 White

F003A21D033 Anthracite

F003A21D030 Black
F003A21D018 Deep brown

F003A21D005 Stainless steel

## **DIMENSIONS**



### **CERTIFICATIONS**











# Bellhop H 380 mm Dali . Lamps



#### **Power LED**

Lamp category:

LED

Socket:

Special base

Lamp type:

Power LED



# Bellhop H 380 mm Dali

designed by Edward Barber and Jay Osgerby

100/240V power supply included. Ready for installation on rigid base. Each luminaire is equipped with a segment of 20 cm cable for connection inside the luminaire body. Suggested connection with 2 way terminal block 3 phases IP68, to be ordered separately.

F003A21D001 White

F003A21D006 Grey

F003A21D033 Anthracite

F003A21D030 Black

F003A21D018 Deep brown

F003A21D005 Stainless steel

# **DIMENSIONS**



### **CERTIFICATIONS**