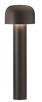

#### **BELLHOP H 380 MM DALI**

**Beam angle** 85° **Mounting** Floor

**Lamps description** Power LED: 8W - 783 lm ≠ FIXT 551 lm - 2700K/CRI 80 - 100-240V

**Environment** Outdoor

**Technical description**Bollard version of the Bellhop Outdoor Collection for diffuse

#### Bellhop H 380 mm Dali

designed by Edward Barber and Jay Osgerby

100/240V power supply included. Ready for installation on rigid base. Each luminaire is equipped with a segment of 20 cm cable for connection inside the luminaire body. Suggested connection with 2 way terminal block 3 phases IP68, to be ordered separately.

# Bellhop H 380 mm Dali

designed by Edward Barber and Jay Osgerby

100/240V power supply included. Ready for installation on rigid base. Each luminaire is equipped with a segment of 20 cm cable for connection inside the luminaire body. Suggested connection with 2 way terminal block 3 phases IP68, to be ordered separately.