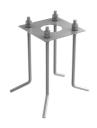

cluded

Integral

Without

100/240



#### Bellhop H 380 mm Dimmable I-10V

designed by Edward Barber and Jay Osgerby

100/240V power supply included. Ready for installation on rigid base. Each luminaire is equipped with a segment of 20 cm cable for connection inside the luminaire body. Suggested connection with 2 way terminal block 3 phases IP68, to be ordered separately.

## **PHYSICAL**

**ELECTRICAL Transformer type** 

**Emergency** 

Voltage (V)

Transformer availability

**Transformer mounting** 

Aiming Fixed

Weight (kg) 1,20 (2,20 Kg Stainless Steel)

Number of heads





### **DIMENSIONS**



### **CERTIFICATIONS**





IP 65



# Bellhop H 380 mm Dimmable I-10V .Accessories

### **Electrical**



F1205000

2 way terminal block 3 poles IP68

7-12 mm cables

#### **Structural**



F003Z010000

Base plate with bolt



### Bellhop H 380 mm Dimmable I-I0V

designed by Edward Barber and Jay Osgerby

100/240V power supply included. Ready for installation on rigid base. Each luminaire is equipped with a segment of 20 cm cable for connection inside the luminaire body. Suggested connection with 2 way terminal block 3 phases IP68, to be ordered separately.

F003A21B001 White
F003A21B006 Grey
F003A21B033 Anthracite
F003A21B030 Black
F003A21B018 Deep brown
F003A21B005 Stainless steel

## **DIMENSIONS**



### **CERTIFICATIONS**





ΙP

65



# Bellhop H 380 mm Dimmable I-10V . Lamps



#### **Power LED**

Lamp category:

LED

Socket:

Special base

Lamp type:

Power LED



### Bellhop H 380 mm Dimmable I-I0V

designed by Edward Barber and Jay Osgerby

100/240V power supply