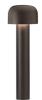

#### **BELLHOP H 380 MM DIMMABLE I-10V**

**Beam angle** 85° **Mounting** Floor

**Lamps description** Power LED: 8W - 783 lm ≠ FIXT 551 lm - 2700K/CRI 80 - 100-240V

**Environment** Outdoor

**Technical description**Bollard version of the Bellhop Outdoor Collection for diffuse

#### Bellhop H 380 mm Dimmable I-10V

designed by Edward Barber and Jay Osgerby

100/240V power supply included. Ready for installation on rigid base. Each luminaire is equipped with a segment of 20 cm cable for connection inside the luminaire body. Suggested connection with 2 way terminal block 3 phases IP68, to be ordered separately.

### Bellhop H 380 mm Dimmable I-I0V

designed by Edward Barber and Jay Osgerby

100/240V power supply included. Ready for installation on rigid base. Each luminaire is equipped with a segment of 20 cm cable for connection inside the luminaire body. Suggested connection with 2 way terminal block 3 phases IP68, to be ordered separately.