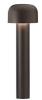

#### **BELLHOP H 380 MM DIMMABLE I-10V**

**Beam angle** 85° **Mounting** Floor

**Lamps description** Power LED: 8W - 783 lm ≠ FIXT 551 lm - 2700K/CRI 80 - 100-240V

**Environment** Outdoor

**Technical description**Bollard version of the Bellhop Outdoor Collection for diffuse

#### Bellhop H 380 mm Dimmable I-10V

designed by Edward Barber and Jay Osgerby

100/240V power supply included. Ready for installation on rigid base. Each luminaire is equipped with a segment of 20 cm cable for connection inside the luminaire body. Suggested connection with 2 way terminal block 3 phases IP68, to be ordered separately.