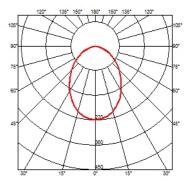

#### **BELLHOP H 380 MM DIMMABLE I-10V**

**Beam angle** 85° **Mounting** Floor

**Lamps description** Power LED: 8W - 783 lm ≠ FIXT 551 lm - 2700K/CRI 80 - 100-240V

**Environment** Outdoor

**Technical description**Bollard version of the Bellhop Outdoor Collection for diffuse