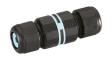

as to comply with any <span>outdoor setting and lighting scenario need.</

span>

Included

Integral

Without

100/240



#### Bellhop H 380 mm Dimmable I-10V

designed by Edward Barber and Jay Osgerby

100/240V power supply included. Ready for installation on rigid base. Each luminaire is equipped with a segment of 20 cm cable for connection inside the luminaire body. Suggested connection with 2 way terminal block 3 phases IP68, to be ordered separately.

## **PHYSICAL**

**ELECTRICAL Transformer type** 

**Emergency** 

Voltage (V)

Transformer availability

**Transformer mounting** 

Aiming Fixed

Weight (kg) 1,20 (2,20 Kg Stainless Steel)

Number of heads





### **DIMENSIONS**



### **CERTIFICATIONS**





IP 65



# Bellhop H 380 mm Dimmable I-10V .Accessories

### **Electrical**



F1205000

2 way terminal block 3 poles IP68

7-12 mm cables

#### **Structural**



F003Z010000

Base plate with bolt



### Bellhop H 380 mm Dimmable I-I0V

designed by Edward Barber and Jay Osgerby

100/240V power supply included. Ready for installation on rigid base. Each luminaire is equipped with a segment of 20 cm cable for connection inside the luminaire body. Suggested connection with 2 way terminal block 3 phases IP68, to be ordered separately.

F003A21B001 White
F003A21B006 Grey
F003A21B033 Anthracite
F003A21B030 Black
F003A21B018 Deep brown
F003A21B005 Stainless steel

## **DIMENSIONS**



### **CERTIFICATIONS**





ΙP

65



# Bellhop H 380 mm Dimmable I-10V . Lamps



#### **Power LED**

Lamp category:

LED

Socket:

Special base

Lamp type:

Power LED



### Bellhop H 380