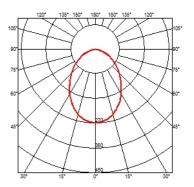

#### **BELLHOP H 380 MM DIMMABLE I-10V**

**Beam angle** 85° **Mounting** Floor

**Lamps description** Power LED: 8W - 783 lm ≠ FIXT 551 lm - 2700K/CRI 80 - 100-240V

**Environment** Outdoor

**Technical description**Bollard version of the Bellhop Outdoor Collection for diffuse

### **DIMENSIONS**

## **DIMENSIONS**

# **DIMENSIONS**