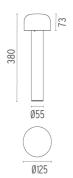

1 White
F003A21B006 Grey
F003A21B033 Anthracite
F003A21B030 Black
F003A21B018 Deep brown
F003A21B005 Stainless steel

## **DIMENSIONS**



### **CERTIFICATIONS**





ΙP

65



# Bellhop H 380 mm Dimmable I-10V . Lamps



#### **Power LED**

Lamp category:

LED

Socket:

Special base

Lamp type:

Power LED



### Bellhop H 380 mm Dimmable I-I0V

designed by Edward Barber and Jay Osgerby

100/240V power supply included. Ready for installation on rigid base. Each luminaire is equipped with a segment of 20 cm cable for connection inside the luminaire body. Suggested connection with 2 way terminal block 3 phases IP68, to be ordered separately.

F003A21B001 White

F003A21B006 Grey

F003A21B033 Anthracite

F003A21B030 Black

F003A21B018 Deep brown

F003A21B005 Stainless steel

# **DIMENSIONS**



### **CERTIFICATIONS**