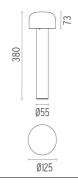

Weight (kg) 1,20 (2,20 Kg Stainless Steel)

Number of heads





### **DIMENSIONS**



### **CERTIFICATIONS**





IP 65



# Bellhop H 380 mm Dimmable I-10V .Accessories

### **Electrical**



F1205000

2 way terminal block 3 poles IP68

7-12 mm cables

#### **Structural**



F003Z010000

Base plate with bolt



### Bellhop H 380 mm Dimmable I-I0V

designed by Edward Barber and Jay Osgerby

100/240V power supply included. Ready for installation on rigid base. Each luminaire is equipped with a segment of 20 cm cable for connection inside the luminaire body. Suggested connection with 2 way terminal block 3 phases IP68, to be ordered separately.

F003A21B001 White
F003A21B006 Grey
F003A21B033 Anthracite
F003A21B030 Black
F003A21B018 Deep brown
F003A21B005 Stainless steel

## **DIMENSIONS**



### **CERTIFICATIONS**





ΙP

65



# Bellhop H 380 mm Dimmable I-10V . Lamps



#### **Power LED**

Lamp category:

LED

Socket:

Special base

Lamp type:

Power LED



### Bellhop H 380 mm Dimmable I-I0V

designed by Edward Barber and Jay Osgerby

100/240V power supply included. Ready for installation on rigid base. Each luminaire is equipped with a segment of 20 cm cable for connection inside the luminaire body. Suggested connection with 2 way terminal block 3 phases IP68, to be ordered separately.

F003A21B001 White

F003A21B006 Grey

F003A21B033 Anthracite

F003A21B030 Black

F003A21B018 Deep brown

F003A21B005 Stainless steel

# **DIMENSIONS**



### **CERTIFICATIONS**