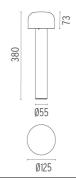

Bellhop is available in two heights for the bollard model and with different lumens and luminaire outputs as to comply with any <span>outdoor setting and lighting scenario need.</

span>

Included

Integral

Without

100/240



#### Bellhop H 380 mm Dimmable I-10V

designed by Edward Barber and Jay Osgerby

100/240V power supply included. Ready for installation on rigid base. Each luminaire is equipped with a segment of 20 cm cable for connection inside the luminaire body. Suggested connection with 2 way terminal block 3 phases IP68, to be ordered separately.

## **PHYSICAL**

**ELECTRICAL Transformer type** 

**Emergency** 

Voltage (V)

Transformer availability

**Transformer mounting** 

Aiming Fixed

Weight (kg) 1,20 (2,20 Kg Stainless Steel)

Number of heads





### **DIMENSIONS**



### **CERTIFICATIONS**





IP 65



# Bellhop H 380 mm Dimmable I-10V .Accessories

### **Electrical**



F1205000

2 way terminal block 3 poles IP68

7-12 mm cables

#### **Structural**



F003Z010000

Base plate with bolt



### Bellhop H 380 mm Dimmable I-I0V

designed by Edward Barber and Jay Osgerby

100/240V power supply included. Ready for installation on rigid base. Each luminaire is equipped with a segment of 20 cm cable for connection inside the luminaire body. Suggested connection with 2 way terminal block 3 phases IP68, to be ordered separately.

F003A21B001 White
F003A21B006 Grey
F003A21B033 Anthracite
F003A21B030 Black
F003A21B018 Deep brown
F003A21B005 Stainless steel

## **DIMENSIONS**



### **CERTIFICATIONS**





ΙP

65



# Bellhop H 380 mm Dimmable I-10V . Lamps