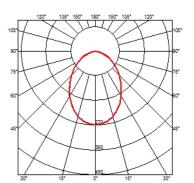

#### **BELLHOP H 380 MM DIMMABLE I-10V**

**Beam angle** 85° **Mounting** Floor

**Lamps description** Power LED: 8W - 783 lm ≠ FIXT 551 lm - 2700K/CRI 80 - 100-240V

**Environment** Outdoor

**Technical description**Bollard version of the Bellhop Outdoor Collection for diffuse