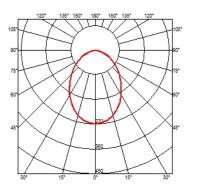

### BELLHOP H 380 MM

85° Floor

Power LED: 8W - 783 lm ≠ FIXT 551 lm - 2700K/CRI 80 - 100-240V Outdoor

Bollard version of the Bellhop Outdoor Collection for diffuse light. Made of extruded and die-cast aluminium or stainless steel, Bellhop is available in two heights for the bollard model and with different lumens and luminaire outputs as to comply with any <span>outdoor setting and lighting scenario need.</