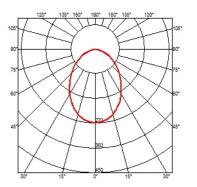

### BELLHOP H 380 MM

85° Floor

Power LED: 8W - 783 lm ≠ FIXT 551 lm - 2700K/CRI 80 - 100-240V Outdoor

Bollard version of the Bellhop Outdoor Collection for diffuse light. Made of extruded and die-cast aluminium or stainless steel, Bellhop is available in two heights for the bollard model and with different lumens and luminaire outputs as to comply with any <span>outdoor setting and lighting scenario need.</