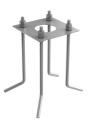

ferent lumens and luminaire outputs as to comply with any <span>outdoor setting and lighting scenario need.</

Bellhop H 380 mm

designed by Edward Barber and Jay Osgerby



## DIMENSIONS



CERTIFICATIONS





| ELECTRICAL               |            |
|--------------------------|------------|
| Transformer type         | Electronic |
| Transformer availability | Included   |
| Transformer mounting     | Integral   |
| Emergency                | Without    |
| Voltage (V)              | 100/240    |
|                          |            |

## PHYSICAL

Aiming Weight (kg) Number of heads Fixed 1,20 (2,20 Kg Stainless Steel) 1



www.flos.com info@flos.it

# FLOS

## Bellhop H 380 mm . Accessories

## Electrical



FI205000

2 way terminal block 3 poles IP68 7-12 mm cables

## Structural





Base plate with bolt



## Bellhop H 380 mm

designed by Edward Barber and Jay Osgerby

100/240V power supply included. Ready for installation on rigid base. Each luminaire is equipped with a segment of 20 cm cable for connection inside the luminaire body. Suggested connection with 2 way terminal block 3 phases IP68, to be ordered separately.



## DIMENSIONS



## CERTIFICATIONS





www.flos.com info@flos.it

## FLOS

## Bellhop H 380 mm . Lamps



Power LED

Lamp category: LED Socket: Special base Lamp type: Power LED



## Bellhop H 380 mm

designed by Edward Barber and Jay Osgerby

100/240V power supply included. Ready for installation on rigid base. Each luminaire is equipped with a segment of 20 cm cable for connection inside the luminaire body. Suggested connection with 2 way t