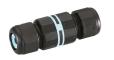

steel, Bellhop is available in two heights for the bollard model and with different lumens and luminaire outputs as to comply with any <span>outdoor setting and lighting scenario need.</

Bellhop H 380 mm

designed by Edward Barber and Jay Osgerby



## DIMENSIONS



CERTIFICATIONS





| ELECTRICAL               |            |
|--------------------------|------------|
| Transformer type         | Electronic |
| Transformer availability | Included   |
| Transformer mounting     | Integral   |
| Emergency                | Without    |
| Voltage (V)              | 100/240    |
|                          |            |

## PHYSICAL

Aiming Weight (kg) Number of heads Fixed 1,20 (2,20 Kg Stainless Steel) 1



www.flos.com info@flos.it

# FLOS

## Bellhop H 380 mm . Accessories

## Electrical



FI205000

2 way terminal block 3 poles IP68 7-12 mm cables

## Structural





Base plate with bolt



## Bellhop H 380 mm

designed by Edward Barber and Jay Osgerby

100/240V power supply included. Ready for installation on rigid base. Each luminaire is equipped with a segment of 20 cm cable for connection inside the luminaire body. Suggested connection with 2 way terminal block 3 phases IP68, to be ordered separately.



## DIMENSIONS



## CERTIFICATIONS





www.flos.com info@flos.it

## FLOS

## Bellhop H 380 mm . Lamps



Power LED

Lamp category: LED Socket: Special base Lamp type: Power LED



## Bellhop H 380 mm

designed by Edward Barber and Jay Osgerby

100/240V power supply included. Ready for installation on rigid base. Each luminaire is equipped with a segment of 20 cm cabl