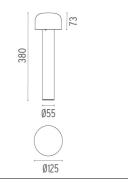

### BELLHOP H 380 MM

85° Floor

Power LED: 8W - 783 lm ≠ FIXT 551 lm - 2700K/CRI 80 - 100-240V Outdoor

Bollard version of the Bellhop Outdoor Collection for diffuse light. Made of extruded and die-cast aluminium or stainless steel, Bellhop is available in two heights for the bollard model and with different lumens and luminaire outputs as to comply with any <span>outdoor setting and lighting scenario need.</

## PHYSICAL

Aiming Weight (kg) Number of heads Fixed 1,20 (2,20 Kg Stainless Steel) 1

www.flos.com info@flos.it