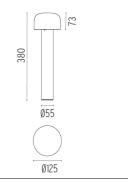

## DIMENSIONS

CERTIFICATIONS

| ELECTRICAL               |            |
|--------------------------|------------|
| Transformer type         | Electronic |
| Transformer availability | Included   |
| Transformer mounting     | Integral   |
| Emergency                | Without    |
| Voltage (V)              | 100/240    |
|                          |            |

## DIMENSIONS