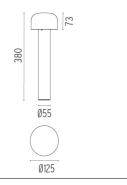

## DIMENSIONS

CERTIFICATIONS

| ELECTRICAL               |            |
|--------------------------|------------|
| Transformer type         | Electronic |
| Transformer availability | Included   |
| Transformer mounting     | Integral   |
| Emergency                | Without    |
| Voltage (V)              | 100/240    |
|                          |            |

## PHYSICAL

Aiming Weight (kg) Number of heads Fixed 1,20 (2,20 Kg Stainless Steel) 1

www.flos.com info@flos.it

## DIMENSIONS