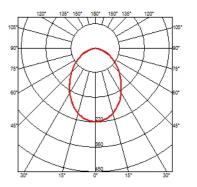

### BELLHOP H 380 MM

85° Floor

Power LED: 8W - 783 lm ≠ FIXT 551 lm - 2700K/CRI 80 - 100-240V Outdoor

Bollard version of the Bellhop Outdoor Collection for diffuse light. Made of extruded and die-cast aluminium or stainless steel, Bellhop is available in two heights for the bollard model and with different lumens and luminaire outputs as to comply with any <span>outdoor setting and lighting scenario need.</