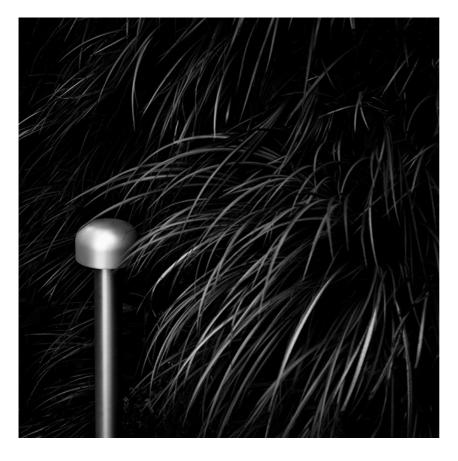

### BELLHOP H 380 MM

85° Floor

Power LED: 8W - 783 lm ≠ FIXT 551 lm - 2700K/CRI 80 - 100-240V Outdoor

Bollard version of the Bellhop Outdoor Collection for diffuse light. Made of extruded and die-cast aluminium or stainless steel, Bellhop is available in two heights for the bollard model and with different lumens and luminaire outputs as to comply with any <span>outdoor setting and lighting scenario need.</

Bellhop H 380 mm

designed by Edward Barber and Jay Osgerby

## Bellhop H 380 mm

designed by Edward Barber and Jay Osgerby

100/240V power supply included. Ready for installation on rigid base. Each luminaire is equipped with a segment of 20 cm cable for connection inside the luminaire body. Suggested connection with 2 way terminal block 3 phases IP68, to be ordered separately.