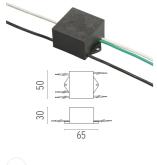

## Klein Pro H 900 mm Dali

designed by FLOS Outdoor

220/240V power supply integrated. Solid surface or ground installation accessory to be ordered separately. Each luminaire is equipped with a segment of I m outgoing cable and a wiring kit.

## DIMENSIONS

CERTIFICATIONS

www.flos.com info@flos.it