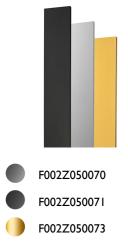

xisting "Klein" fixing plate.

# ELECTRICAL

| Electronic dimmable dali |
|--------------------------|
| Included                 |
| Integral                 |
| Without                  |
| 220/240                  |
|                          |

## PHYSICAL

| IK rating       | 07    |
|-----------------|-------|
| Aiming          | Fixed |
| Weight (kg)     | 1,95  |
| Number of heads | I     |





## Klein Pro H 900 mm Dali

designed by FLOS Outdoor

220/240V power supply integrated. Solid surface or ground installation accessory to be ordered separately. Each luminaire is equipped with a segment of I m outgoing cable and a wiring kit.



## DIMENSIONS



CERTIFICATIONS







www.flos.com info@flos.it

# FLOS

# Klein Pro H 900 mm Dali . Accessories

#### Mounting



## Decorative



Anodized aestetical pole screen



## Klein Pro H 900 mm Dali

designed by FLOS Outdoor

220/240V power supply integrated. Solid surface or ground installation accessory to be ordered separately. Each luminaire is equipped with a segment of I m outgoing cable and a wiring kit.



DIMENSIONS



CERTIFICATIONS





www.flos.com info@flos.it

# FLOS

# Klein Pro H 900 mm Dali . Accessories

#### Electrical



F990E00A000



Surge protection device. 275Vac. Maximum discharge current 10KA (8/20us). Maximum operating current 5A. Suitable for series connection. IP66.

# Klein Pro H 900 mm Dali . Lamps



Power LED

Lamp category: LED Socket: Special base Lamp type: Power LED



## Klein Pro H 900 mm Dali

designed by FLOS Outdoor

220/240V power supply integrated. Solid surface or ground instal