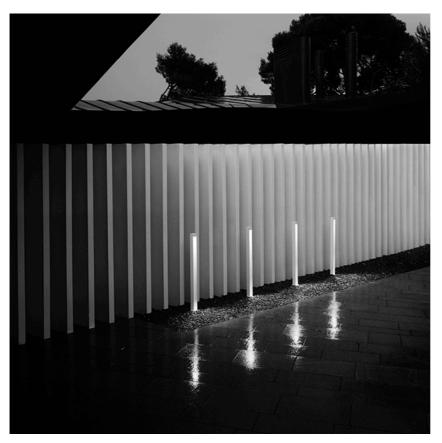

## **KLEIN PRO H 900 MM DALI**

| Beam angle            | 45°                                                                                                                                                                                     |
|-----------------------|-----------------------------------------------------------------------------------------------------------------------------------------------------------------------------------------|
| Mounting              | Ground, Floor                                                                                                                                                                           |
| Lamps description     | Power LED: 11W - 1211 lm ≠ FIXT 325 lm - 4000K/CRI 80 - 220-240V                                                                                                                        |
| Environment           | Outdoor                                                                                                                                                                                 |
| Technical description | The body of Klein Pro bollard is made of extruded aluminium,<br>base and diffuser in die-cast aluminium EN AB-47100 with<br>a low copper content. High-resistance coating: the external |

base and diffuser in die-cast aluminium EIN AB-47100 with a low copper content. High-resistance coating: the external coating is applied with a double layer with epoxy powders according to the QUALICOAT standard. The first layer of epoxy powder gives chemical and mechanical resistance, the second finishing layer of polyester powder ensures resistance. Also available in anodized finishes. Klein Pro is compatible with existing "Klein" fixing plate.

## Klein Pro H 900 mm Dali

designed by FLOS Outdoor

220/240V power supply integrated. Solid surface or ground installation accessory to be ordered separately. Each luminaire is equipped with a segment of I m outgoing cable and a wiring kit.