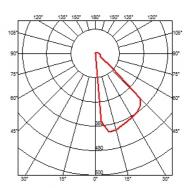

## **KLEIN PRO H 900 MM DALI**

| Beam angle            | 45°                                                                                                                                                                                     |
|-----------------------|-----------------------------------------------------------------------------------------------------------------------------------------------------------------------------------------|
| Mounting              | Ground, Floor                                                                                                                                                                           |
| Lamps description     | Power LED: 11W - 1211 lm ≠ FIXT 325 lm - 4000K/CRI 80 - 220-240V                                                                                                                        |
| Environment           | Outdoor                                                                                                                                                                                 |
| Technical description | The body of Klein Pro bollard is made of extruded aluminium,<br>base and diffuser in die-cast aluminium EN AB-47100 with<br>a low copper content. High-resistance coating: the external |