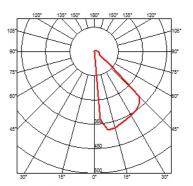

## **KLEIN PRO H 900 MM DALI**

| Beam angle            | 45°                                                                                                                                                                                     |
|-----------------------|-----------------------------------------------------------------------------------------------------------------------------------------------------------------------------------------|
| Mounting              | Ground, Floor                                                                                                                                                                           |
| Lamps description     | Power LED: 11W - 1211 lm ≠ FIXT 325 lm - 4000K/CRI 80 - 220-240V                                                                                                                        |
| Environment           | Outdoor                                                                                                                                                                                 |
| Technical description | The body of Klein Pro bollard is made of extruded aluminium,<br>base and diffuser in die-cast aluminium EN AB-47100 with<br>a low copper content. High-resistance coating: the external |