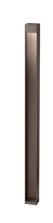

## **KLEIN PRO H 900 MM DALI**

| Beam angle            | 45°                                                                                                                                                                                     |
|-----------------------|-----------------------------------------------------------------------------------------------------------------------------------------------------------------------------------------|
| Mounting              | Ground, Floor                                                                                                                                                                           |
| Lamps description     | Power LED: 11W - 1211 lm ≠ FIXT 325 lm - 4000K/CRI 80 - 220-240V                                                                                                                        |
| Environment           | Outdoor                                                                                                                                                                                 |
| Technical description | The body of Klein Pro bollard is made of extruded aluminium,<br>base and diffuser in die-cast aluminium EN AB-47100 with<br>a low copper content. High-resistance coating: the external |

## Klein Pro H 900 mm Dali

designed by FLOS Outdoor

220/240V power supply integrated. Solid surface or ground installation accessory to be ordered separately. Each luminaire is equipped with a segment of I m outgoing cable and a wiring kit.