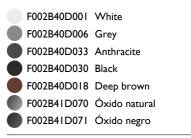

base and diffuser in die-cast aluminium EIN AB-47100 with a low copper content. High-resistance coating: the external coating is applied with a double layer with epoxy powders according to the QUALICOAT standard. The first layer of epoxy powder gives chemical and mechanical resistance, the second finishing layer of polyester powder ensures resistance. Also available in anodized finishes. Klein Pro is compatible with existing "Klein" fixing plate.