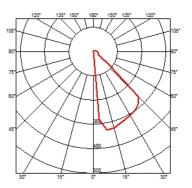

## **KLEIN PRO H 900 MM DALI**

| Beam angle            | 45°                                                                                                                                                                                     |
|-----------------------|-----------------------------------------------------------------------------------------------------------------------------------------------------------------------------------------|
| Mounting              | Ground, Floor                                                                                                                                                                           |
| Lamps description     | Power LED: 11W - 1211 lm ≠ FIXT 325 lm - 4000K/CRI 80 - 220-240V                                                                                                                        |
| Environment           | Outdoor                                                                                                                                                                                 |
| Technical description | The body of Klein Pro bollard is made of extruded aluminium,<br>base and diffuser in die-cast aluminium EN AB-47100 with<br>a low copper content. High-resistance coating: the external |