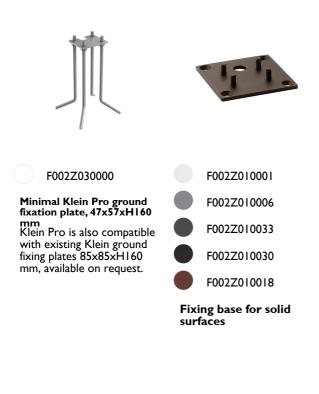

compatible with existing "Klein" fixing plate.

# ELECTRICAL

| Electronic dimmable dali |
|--------------------------|
| Included                 |
| Integral                 |
| Without                  |
| 220/240                  |
|                          |

## PHYSICAL

| IK rating       | 07    |
|-----------------|-------|
| Aiming          | Fixed |
| Weight (kg)     | 1,95  |
| Number of heads | I     |





## Klein Pro H 900 mm Dali

designed by FLOS Outdoor

220/240V power supply integrated. Solid surface or ground installation accessory to be ordered separately. Each luminaire is equipped with a segment of I m outgoing cable and a wiring kit.



## DIMENSIONS



CERTIFICATIONS







www.flos.com info@flos.it

# FLOS

# Klein Pro H 900 mm Dali . Accessories

#### Mounting



## Decorative



Anodized aestetical pole screen



## Klein Pro H 900 mm Dali

designed by FLOS Outdoor

220/240V power supply integrated. Solid surface or ground installation accessory to be ordered separately. Each luminaire is equipped with a segment of I m outgoing cable and a wiring kit.



DIMENSIONS



CERTIFICATIONS





www.flos.com info@flos.it

# FLOS

# Klein Pro H 900 mm Dali . Accessories

#### Electrical



F990E00A000



Surge protection device. 275Vac. Maximum discharge current 10KA (8/20us). Maximum operating current 5A. Suitable for series connection. IP66.

# Klein Pro H 900 mm Dali . Lamps



Power LED

Lamp category: LED Socket: Special base Lamp type: Power LED



## Klein Pro H 900 mm Dali

designed by FLOS Outdoor

220/240V power supply integrated. Solid surface