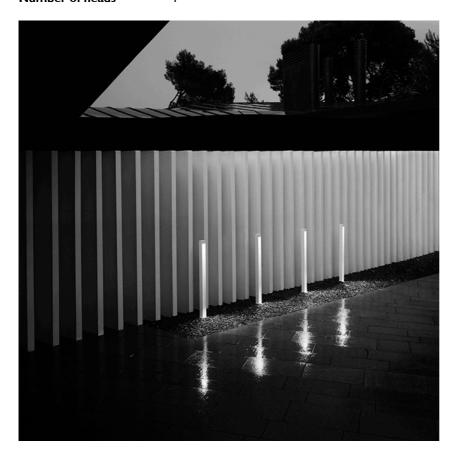

#### **KLEIN PRO H 900 MM DALI**

Beam angle 45°

**Mounting** Ground, Floor

**Lamps description** Power LED: 11W - 1126 lm ≠ FIXT 304 lm - 3000K/CRI 80 - 220-240V

**Environment** Outdoor

**Technical description** <span>The body of Klein Pro bollard is made of extruded

aluminium, base and diffuser in die-cast aluminium EN AB-47100 with a low copper content. High-resistance coating: the external coating is applied with a double layer with epoxy powders according to the QUALICOAT standard. The first layer of epoxy powder gives chemical and mechanical resistance, the second finishing layer of polyester powder ensures resistance. Also available in anodized finishes. Klein Pro is compatible with existing "Klein" fixing plate.

#### Klein Pro H 900 mm Dali

designed by FLOS Outdoor

220/240V power supply integrated. Solid surface or ground installation accessory to be ordered separately. Each luminaire is equipped with a segment of I m outgoing cable and a wiring kit.