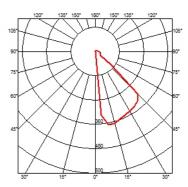

#### **KLEIN PRO H 900 MM DALI**

Beam angle 45°

**Mounting** Ground, Floor

**Lamps description** Power LED: 11W - 1126 lm ≠ FIXT 304 lm - 3000K/CRI 80 - 220-240V

**Environment** Outdoor

**Technical description** <span>The body of Klein Pro bollard is made of extruded