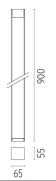

# Klein Pro H 900 mm Dali . Accessories

#### **Electrical**



# F990E00A000

# Surge protection device

Surge protection device. 275Vac. Maximum discharge current 10KA (8/20us). Maximum operating current 5A. Suitable for series connection. IP66.

# Klein Pro H 900 mm Dali . Lamps



#### **Power LED**

Lamp category:

LED

Socket:

Special base

Lamp type:

Power LED

# Klein Pro H 900 mm Dali

designed by FLOS Outdoor

220/240V power supply integrated. Solid surface or ground installation accessory to be ordered separately. Each luminaire is equipped with a segment of I m outgoing cable and a wiring kit.

F002B30D001 White

F002B30D006 Grey

F002B30D033 Anthracite

F002B30D030 Black

F002B30D018 Deep brown

F002B31D070 Óxido natural

F002B31D071 Óxido negro

# **DIMENSIONS**



## **CERTIFICATIONS**