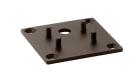

"Klein" fixing plate.

#### **ELECTRICAL**

Transformer type Electronic dimmable dali

Transformer availability Included
Transformer mounting Integral
Emergency Without
Voltage (V) 220/240

## **PHYSICAL**

IK rating 07
Aiming Fixed
Weight (kg) 1,95
Number of heads |



#### Klein Pro H 900 mm Dali

designed by FLOS Outdoor

220/240V power supply integrated. Solid surface or ground installation accessory to be ordered separately. Each luminaire is equipped with a segment of I m outgoing cable and a wiring kit.

F002B30D001 White

F002B30D006 Grey

F002B30D033 Anthracite

F002B30D030 Black

F002B30D018 Deep brown

F002B31D070 Óxido natural

F002B31D071 Óxido negro

## **DIMENSIONS**



#### **CERTIFICATIONS**







IP 66

1K 07





# Klein Pro H 900 mm Dali . Accessories

### Mounting





F002Z030000

Minimal Klein Pro ground fixation plate, 47x57xH160 mm

mm Klein Pro is also compatible with existing Klein ground fixing plates 85x85xH160 mm, available on request. F002Z010001

F002Z010006

F002Z010033

F002Z010030

F002Z010018

Fixing base for solid surfaces

## **Decorative**



F002Z050070

F002Z050071

F002Z050073

Anodized aestetical pole screen

## Klein Pro H 900 mm Dali

designed by FLOS Outdoor

220/240V power supply integrated. Solid surface or ground installation accessory to be ordered separately. Each luminaire is equipped with a segment of I m outgoing cable and a wiring kit.

F002B30D001 White

F002B30D006 Grey

F002B30D033 Anthracite

F002B30D030 Black

F002B30D018 Deep brown

F002B31D070 Óxido natural

F002B31D071 Óxido negro

# DIMENSIONS



#### **CERTIF