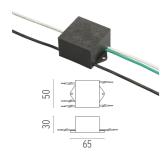

# F990E00A000

# Surge protection device

Surge protection device. 275Vac. Maximum discharge current 10KA (8/20us). Maximum operating current 5A. Suitable for series connection. IP66.