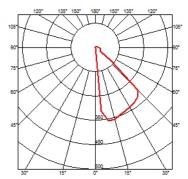

#### **KLEIN PRO H 900 MM DALI**

Beam angle 45°

**Mounting** Ground, Floor

**Lamps description** Power LED: 11W - 1126 lm ≠ FIXT 304 lm - 3000K/CRI 80 - 220-240V

**Environment** Outdoor

**Technical description** <span>The body of Klein Pro bollard is made of extruded