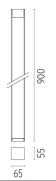

## Mounting





F002Z030000

Minimal Klein Pro ground fixation plate, 47x57xH160 mm

mm Klein Pro is also compatible with existing Klein ground fixing plates 85x85xH160 mm, available on request. F002Z010001

F002Z010006

F002Z010033

F002Z010030

F002Z010018

Fixing base for solid surfaces

## **Decorative**



F002Z050070

F002Z050071

F002Z050073

Anodized aestetical pole screen

## Klein Pro H 900 mm Dali

designed by FLOS Outdoor

220/240V power supply integrated. Solid surface or ground installation accessory to be ordered separately. Each luminaire is equipped with a segment of I m outgoing cable and a wiring kit.

F002B30D001 White

F002B30D006 Grey

F002B30D033 Anthracite

F002B30D030 Black

F002B30D018 Deep brown

F002B31D070 Óxido natural

F002B31D071 Óxido negro

# DIMENSIONS



#### **CERTIFICATIONS**















# Klein Pro H 900 mm Dali . Accessories

#### **Electrical**



# F990E00A000

# Surge protection device

Surge protection device. 275Vac. Maximum discharge current 10KA (8/20us). Maximum operating current 5A. Suitable for series connection. IP66.

# Klein Pro H 900 mm Dali . Lamps



#### **Power LED**

Lamp category:

LED

Socket:

Special base

Lamp type:

Power LED

# Klein Pro H 900 mm Dali

designed by FLOS Outdoor

220/240V power supply integrated. Solid surface or ground installation accessory to be ordered separately. Each luminaire is equipped with a segment of I m outgoing cable and a wiring kit.

F002B30D001 White

F002B30D006 Grey

F002B30D033 Anthracite

F002B30D030 Black

F002B30D018 Deep brown

F002B31D070 Óxido natural

F002B31D071