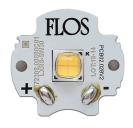

# Klein Pro H 900 mm Dali . Lamps

#### **Power LED**

Lamp category:

LED

Socket:

Special base

Lamp type:

Power LED