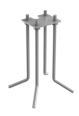

### Mounting

F002Z030000

Minimal Klein Pro ground fixation plate, 47x57xH160 mm

mm Klein Pro is also compatible with existing Klein ground fixing plates 85x85xH160 mm, available on request. F002Z010001

F002Z010006