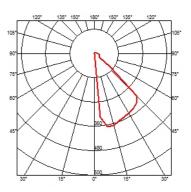

in anodized finishes. Klein Pro is compatible with existing "Klein" fixing plate.

#### **ELECTRICAL**

Transformer type Electronic dimmable dali

Transformer availability Included
Transformer mounting Integral
Emergency Without
Voltage (V) 220/240

## **PHYSICAL**

IK rating 07
Aiming Fixed
Weight (kg) 1,95
Number of heads |



#### Klein Pro H 900 mm Dali

designed by FLOS Outdoor

220/240V power supply integrated. Solid surface or ground installation accessory to be ordered separately. Each luminaire is equipped with a segment of I m outgoing cable and a wiring kit.

F002B30D001 White

F002B30D006 Grey

F002B30D033 Anthracite

F002B30D030 Black

F002B30D018 Deep brown

F002B31D070 Óxido natural

F002B31D071 Óxido negro

## **DIMENSIONS**



#### **CERTIFICATIONS**







IP 66

1K 07





# Klein Pro H 900 mm Dali . Accessories

### Mounting





F002Z030000

Minimal Klein Pro ground fixation plate, 47x57xH160 mm

mm Klein Pro is also compatible with existing Klein ground fixing plates 85x85xH160 mm, available on request. F002Z010001

F002Z010006

F002Z010033

F002Z010030

F002Z010018

Fixing base for solid surfaces

## **Decorative**



F002Z050070

F002Z050071

F002Z050073

Anodized aestetical pole screen

## Klein Pro H 900 mm Dali

designed by FLOS Outdoor

220/240V power supply integrated. Solid surface or ground installation accessory to be ordered separately. Each luminaire is equipped with a segment of I m outgoing cable and a wiring kit.

F002B30D001 White

F002B30D006 Grey

F002B30D033 Anthracite

F002B30D030 Black

F002B30D018 Deep brown

F002B31D070 Óxido na