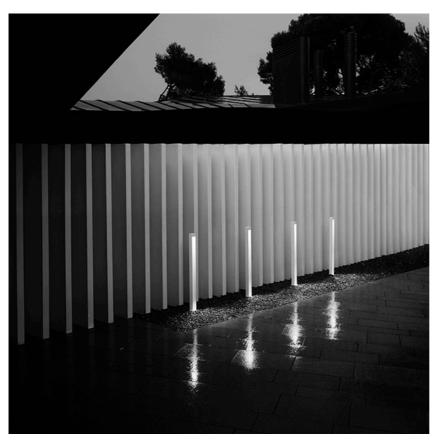

## KLEIN PRO H 900 MM DIMMABLE I-10V

| Beam angle            |
|-----------------------|
| Mounting              |
| Lamps description     |
| Environment           |
| Technical description |

45°

Ground, Floor Power LED: 11W - 1126 lm ≠ FIXT 304 lm - 3000K/CRI 80 - 220-240V Outdoor

<span>The body of Klein Pro bollard is made of extruded aluminium, base and diffuser in die-cast aluminium EN AB-47100 with a low copper content. High-resistance coating: the external coating is applied with a double layer with epoxy powders according to the QUALICOAT standard. The first layer of epoxy powder gives chemical and mechanical resistance, the second finishing layer of polyester powder ensures resistance. Also available in anodized finishes. Klein Pro is compatible with existing "Klein" fixing plate.

### PHYSICAL

| IK rating       | 07    |
|-----------------|-------|
| Aiming          | Fixed |
| Weight (kg)     | 1,95  |
| Number of heads | I     |

Klein Pro H 900 mm Dimmable I-10V

designed by FLOS Outdoor

220/240V power supply integrated. Solid surface or ground installation accessory to be ordered separately. Each luminaire is equipped with a segment of 1 m outgoing cable and a wiring kit.