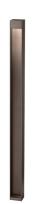

## KLEIN PRO H 900 MM DIMMABLE I-10V

| Beam angle            |
|-----------------------|
| Mounting              |
| Lamps description     |
| Environment           |
| Technical description |

45°

Ground, Floor Power LED: 11W - 1126 lm ≠ FIXT 304 lm - 3000K/CRI 80 - 220-240V Outdoor

### PHYSICAL

| IK rating       | 07    |
|-----------------|-------|
| Aiming          | Fixed |
| Weight (kg)     | 1,95  |
| Number of heads | I     |

Klein Pro H 900 mm Dimmable I-10V

designed by FLOS Outdoor