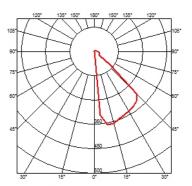

## KLEIN PRO H 900 MM DIMMABLE I-10V

| Beam angle            |
|-----------------------|
| Mounting              |
| Lamps description     |
| Environment           |
| Technical description |

45°

Ground, Floor Power LED: 11W - 1126 lm ≠ FIXT 304 lm - 3000K/CRI 80 - 220-240V Outdoor