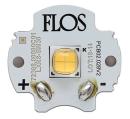

## Klein Pro H 900 mm Dimmable I-I0V . Lamps

Power LED

Lamp category: LED Socket: Special base Lamp type: Power LED

Klein Pro H 900 mm Dimmable I-10V

designed by FLOS Outdoor

220/240V power supply integrated. Solid surface or ground installation accessory to be ordered separately. Each luminaire is equipped with a segment of I m outgoing cable and a wiring kit.