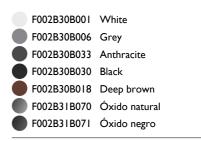

<span>The body of Klein Pro bollard is made of extruded aluminium, base and diffuser in die-cast aluminium EN AB-47100 with a low copper content. High-resistance coating: the external coating is applied with a double layer with epoxy powders according to the QUALICOAT standard. The first layer of epoxy powder gives chemical and mechanical resistance, the second finishing layer of polyester powder ensures resistance. Also available in anodized finishes. Klein Pro is compatible with existing "Klein" fixing plate.