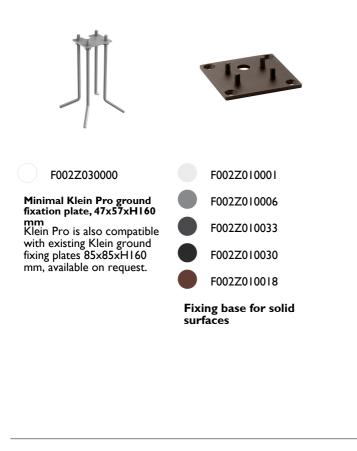

"Klein" fixing plate.

## ELECTRICAL

| Electronic dimmable 1-10V |
|---------------------------|
| Included                  |
| Integral                  |
| Without                   |
| 220/240                   |
|                           |

### PHYSICAL

| IK rating       | 07    |
|-----------------|-------|
| Aiming          | Fixed |
| Weight (kg)     | 1,95  |
| Number of heads | I     |



Klein Pro H 900 mm Dimmable I-10V

designed by FLOS Outdoor

220/240V power supply integrated. Solid surface or ground installation accessory to be ordered separately. Each luminaire is equipped with a segment of 1 m outgoing cable and a wiring kit.



## DIMENSIONS



CERTIFICATIONS







www.flos.com info@flos.it

# FLOS

## Klein Pro H 900 mm Dimmable I-10V . Accessories

### Mounting



#### Decorative



Anodized aestetical pole screen



#### Klein Pro H 900 mm Dimmable I-10V

designed by FLOS Outdoor

220/240V power supply integrated. Solid surface or ground installation accessory to be ordered separately. Each luminaire is equipped with a segment of I m outgoing cable and a wiring kit.



#### DIMENSIONS



CERTIFICATIONS





www.flos.com info@flos.it

## FLOS

## Klein Pro H 900 mm Dimmable I-10V . Accessories

#### Electrical



F990E00A000



Surge protection device. 275Vac. Maximum discharge current 10KA (8/20us). Maximum operating current 5A. Suitable for series connection. IP66.

## Klein Pro H 900 mm Dimmable I-I0V . Lamps



Power LED

Lamp category: LED Socket: Special base Lamp type: Power LED



Klein Pro H 900 mm Dimmable I-10V

designed by FLOS Outdoor