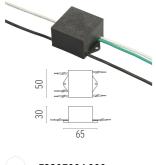

#### Electrical

F990E00A000

Surge protection device. 275Vac. Maximum discharge current 10KA (8/20us). Maximum operating current 5A. Suitable for series connection. IP66.