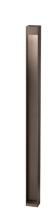

## KLEIN PRO H 900 MM DIMMABLE I-10V

| Beam angle            |
|-----------------------|
| Mounting              |
| Lamps description     |
| Environment           |
| Technical description |

45°

Ground, Floor Power LED: 11W - 1126 lm ≠ FIXT 304 lm - 3000K/CRI 80 - 220-240V Outdoor

### PHYSICAL

| IK rating       | 07    |
|-----------------|-------|
| Aiming          | Fixed |
| Weight (kg)     | 1,95  |
| Number of heads | I     |

Klein Pro H 900 mm Dimmable I-10V

designed by FLOS Outdoor

#### Klein Pro H 900 mm Dimmable I-10V

designed by FLOS Outdoor

220/240V power supply integrated. Solid surface or ground installation accessory to be ordered separately. Each luminaire is equipped with a segment of I m outgoing cable and a wiring kit.

## Klein Pro H 900 mm Dimmable I-I0V . Lamps

Power LED

Lamp category: LED Socket: Special base Lamp type: Power LED

Klein Pro H 900 mm Dimmable I-10V

designed by FLOS Outdoor

220/240V power supply integrated. Solid surface or ground installation accessory to be ordered separately. Each luminaire is equipped with a segment of I m outgoing cable and a wiring kit.