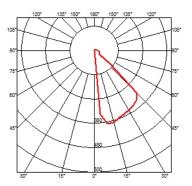

## KLEIN PRO H 900 MM DIMMABLE I-10V

| Beam angle            |
|-----------------------|
| Mounting              |
| Lamps description     |
| Environment           |
| Technical description |

45°

Ground, Floor Power LED: 11W - 1126 lm ≠ FIXT 304 lm - 3000K/CRI 80 - 220-240V Outdoor