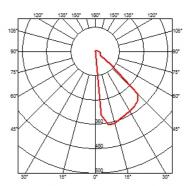

## KLEIN PRO H 900 MM DIMMABLE I-10V

| Beam angle            |
|-----------------------|
| Mounting              |
| Lamps description     |
| Environment           |
| Technical description |

45°

Ground, Floor Power LED: 11W - 1126 lm ≠ FIXT 304 lm - 3000K/CRI 80 - 220-240V Outdoor