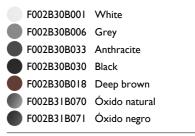

<span>The body of Klein Pro bollard is made of extruded aluminium, base and diffuser in die-cast aluminium EN AB-47100 with a low copper content. High-resistance coating: the external coating is applied with a double layer with epoxy powders according to the QUALICOAT standard. The first layer of epoxy powder gives chemical and mechanical resistance, the second finishing layer of polyester powder ensures resistance. Also available in anodized finishes. Klein Pro is compatible with existing "Klein" fixing plate.