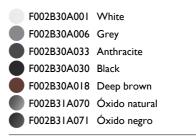

<span>The body of Klein Pro bollard is made of extruded aluminium, base and diffuser in die-cast aluminium EN AB-47100 with a low copper content. High-resistance coating: the external coating is applied with a double layer with epoxy powders according to the QUALICOAT standard. The first layer of epoxy powder gives chemical and mechanical resistance, the second finishing layer of polyester powder ensures resistance. Also available in anodized finishes. Klein Pro is compatible with existing "Klein" fixing plate.

### Decorative

Anodized aestetical pole screen