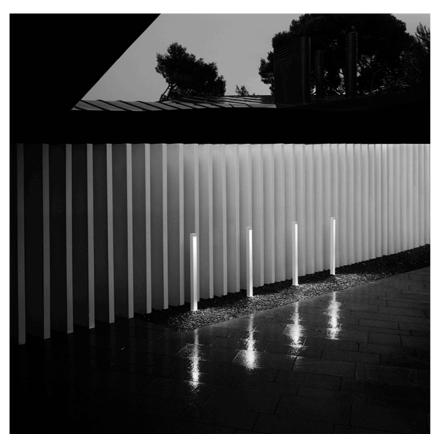

### **KLEIN PRO H 900 MM**

| Beam angle            |
|-----------------------|
| Mounting              |
| Lamps description     |
| Environment           |
| Technical description |

45°

Ground, Floor Power LED: 11W - 1126 lm ≠ FIXT 304 lm - 3000K/CRI 80 - 220-240V Outdoor

<span>The body of Klein Pro bollard is made of extruded aluminium, base and diffuser in die-cast aluminium EN AB-47100 with a low copper content. High-resistance coating: the external coating is applied with a double layer with epoxy powders according to the QUALICOAT standard. The first layer of epoxy powder gives chemical and mechanical resistance, the second finishing layer of polyester powder ensures resistance. Also available in anodized finishes. Klein Pro is compatible with existing "Klein" fixing plate.

#### Klein Pro H 900 mm

designed by FLOS Outdoor

220/240V power supply integrated. Solid surface or ground installation accessory to be ordered separately. Each luminaire is equipped with a segment of 1 m outgoing cable and a wiring kit.