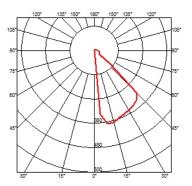

### **KLEIN PRO H 900 MM**

| Beam angle            |
|-----------------------|
| Mounting              |
| Lamps description     |
| Environment           |
| Technical description |

45°

Ground, Floor Power LED: 11W - 1126 lm ≠ FIXT 304 lm - 3000K/CRI 80 - 220-240V Outdoor