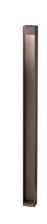

### **KLEIN PRO H 900 MM**

| Beam angle            |
|-----------------------|
| Mounting              |
| Lamps description     |
| Environment           |
| Technical description |

45°

Ground, Floor Power LED: 11W - 1126 lm ≠ FIXT 304 lm - 3000K/CRI 80 - 220-240V Outdoor

#### Klein Pro H 900 mm

designed by FLOS Outdoor

220/240V power supply integrated. Solid surface or ground installation accessory to be ordered separately. Each luminaire is equipped with a segment of 1 m outgoing cable and a wiring kit.

#### Klein Pro H 900 mm

designed by FLOS Outdoor

220/240V power supply integrated. Solid surface or ground installation accessory to be ordered separately. Each luminaire is equipped with a segment of I m outgoing cable and a wiring kit.