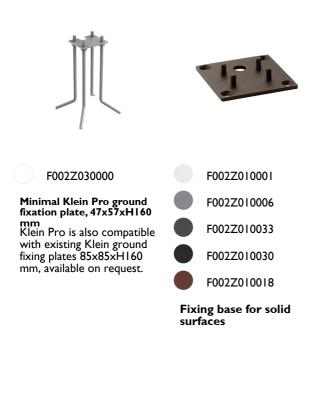

| Electronic |
|--------------------------|------------|
| Transformer availability | Included   |
| Transformer mounting     | Integral   |
| Emergency                | Without    |
| Voltage (V)              | 220/240    |
|                          |            |

## PHYSICAL

| IK rating       | 07    |
|-----------------|-------|
| Aiming          | Fixed |
| Weight (kg)     | 1,95  |
| Number of heads | I     |





#### Klein Pro H 900 mm

designed by FLOS Outdoor

220/240V power supply integrated. Solid surface or ground installation accessory to be ordered separately. Each luminaire is equipped with a segment of 1 m outgoing cable and a wiring kit.



### DIMENSIONS



CERTIFICATIONS







www.flos.com info@flos.it

# FLOS

# Klein Pro H 900 mm . Accessories

#### Mounting



### Decorative



Anodized aestetical pole screen



#### Klein Pro H 900 mm

designed by FLOS Outdoor

220/240V power supply integrated. Solid surface or ground installation accessory to be ordered separately. Each luminaire is equipped with a segment of I m outgoing cable and a wiring kit.



DIMENSIONS



CERTIFICATIONS





www.flos.com info@flos.it

# FLOS

# Klein Pro H 900 mm . Accessories

#### Electrical



F990E00A000



Surge protection device. 275Vac. Maximum discharge current 10KA (8/20us). Maximum operating current 5A. Suitable for series connection. IP66.

# Klein Pro H 900 mm . Lamps



Power LED

Lamp category: LED Socket: Special base Lamp type: Power LED



#### Klein Pro H 900 mm

designed by FLOS Outdoor

220/240V power supply integrated. Solid surface or ground inst