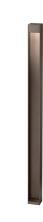

### **KLEIN PRO H 900 MM**

| Beam angle            |
|-----------------------|
| Mounting              |
| Lamps description     |
| Environment           |
| Technical description |

45°

Ground, Floor Power LED: 11W - 1126 lm ≠ FIXT 304 lm - 3000K/CRI 80 - 220-240V Outdoor

#### Klein Pro H 900 mm

designed by FLOS Outdoor

220/240V power supply integrated. Solid surface or ground installation accessory to be ordered separately. Each luminaire is equipped with a segment of 1 m outgoing cable and a wiring kit.