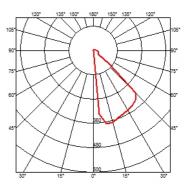

### **KLEIN PRO H 900 MM**

| Beam angle            |
|-----------------------|
| Mounting              |
| Lamps description     |
| Environment           |
| Technical description |

45°

Ground, Floor Power LED: 11W - 1126 lm ≠ FIXT 304 lm - 3000K/CRI 80 - 220-240V Outdoor