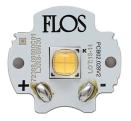

# Klein Pro H 900 mm . Lamps

Power LED

Lamp category: LED Socket: Special base Lamp type: Power LED