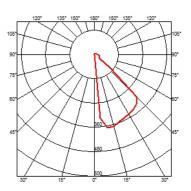

### **KLEIN PRO H 900 MM**

| Beam angle            |
|-----------------------|
| Mounting              |
| Lamps description     |
| Environment           |
| Technical description |

45°

Ground, Floor Power LED: 11W - 1126 lm ≠ FIXT 304 lm - 3000K/CRI 80 - 220-240V Outdoor