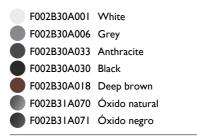

<span>The body of Klein Pro bollard is made of extruded aluminium, base and diffuser in die-cast aluminium EN AB-47100 with a low copper content. High-resistance coating: the external coating is applied with a double layer with epoxy powders according to the QUALICOAT standard. The first layer of epoxy powder gives chemical and mechanical resistance, the second finishing layer of polyester powder ensures resistance. Also available in anodized finishes. Klein Pro is compatible with existing "Klein" fixing plate.