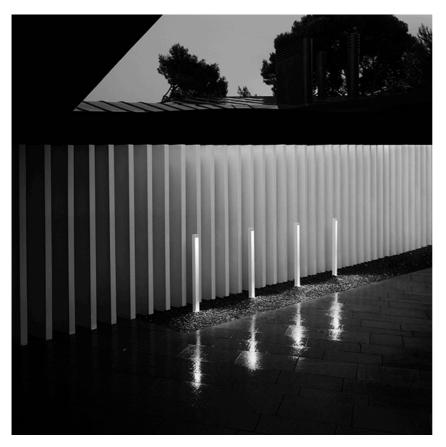

### **KLEIN PRO H 900 MM**

| Beam angle            |
|-----------------------|
| Mounting              |
| Lamps description     |
| Environment           |
| Technical description |

45°

Ground, Floor Power LED: 11W - 1089 lm ≠ FIXT 292 lm - 2700K/CRI 80 - 220-240V Outdoor

#### Klein Pro H 900 mm

designed by FLOS Outdoor

220/240V power supply integrated. Solid surface or ground installation accessory to be ordered separately. Each luminaire is equipped with a segment of 1 m outgoing cable and a wiring kit.

<span>The body of Klein Pro bollard is made of extruded aluminium, base and diffuser in die-cast aluminium EN AB-47100 with a low copper content. High-resistance coating: the external coating is applied with a double layer with epoxy powders according to the QUALICOAT standard. The first layer of epoxy powder gives chemical and mechanical resistance, the second finishing layer of polyester powder ensures resistance. Also available in anodized finishes. Klein Pro is compatible with existing "Klein" fixing plate.