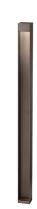

### **KLEIN PRO H 900 MM**

| Beam angle            |
|-----------------------|
| Mounting              |
| Lamps description     |
| Environment           |
| Technical description |

45°

Ground, Floor Power LED: 11W - 1089 lm ≠ FIXT 292 lm - 2700K/CRI 80 - 220-240V Outdoor

#### Klein Pro H 900 mm

designed by FLOS Outdoor

220/240V power supply integrated. Solid surface or ground installation accessory to be ordered separately. Each luminaire is equipped with a segment of 1 m outgoing cable and a wiring kit.