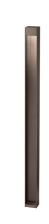

### **KLEIN PRO H 900 MM**

| Beam angle            |
|-----------------------|
| Mounting              |
| Lamps description     |
| Environment           |
| Technical description |

45°

Ground, Floor Power LED: 11W - 1089 lm ≠ FIXT 292 lm - 2700K/CRI 80 - 220-240V Outdoor

#### Klein Pro H 900 mm

designed by FLOS Outdoor

220/240V power supply integrated. Solid surface or ground installation accessory to be ordered separately. Each luminaire is equipped with a segment of 1 m outgoing cable and a wiring kit.