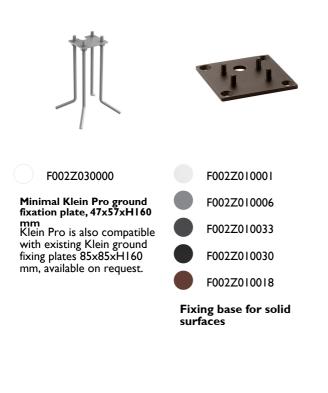

| Electronic |
|--------------------------|------------|
| Transformer availability | Included   |
| Transformer mounting     | Integral   |
| Emergency                | Without    |
| Voltage (V)              | 220/240    |
|                          |            |

## PHYSICAL

| IK rating       | 07    |
|-----------------|-------|
| Aiming          | Fixed |
| Weight (kg)     | 1,95  |
| Number of heads | I     |





#### Klein Pro H 900 mm

designed by FLOS Outdoor

220/240V power supply integrated. Solid surface or ground installation accessory to be ordered separately. Each luminaire is equipped with a segment of 1 m outgoing cable and a wiring kit.



## DIMENSIONS



CERTIFICATIONS







www.flos.com info@flos.it

# FLOS

## Klein Pro H 900 mm . Accessories

#### Mounting



### Decorative



Anodized aestetical pole screen



#### Klein Pro H 900 mm

designed by FLOS Outdoor

220/240V power supply integrated. Solid surface or ground installation accessory to be ordered separately. Each luminaire is equipped with a segment of 1 m outgoing cable and a wiring kit.



#### DIMENSIONS



CERTIFICATIONS





www.flos.com info@flos.it

# FLOS

## Klein Pro H 900 mm . Accessories

#### Electrical



F990E00A000



Surge protection device. 275Vac. Maximum discharge current 10KA (8/20us). Maximum operating current 5A. Suitable for series connection. IP66.

## Klein Pro H 900 mm . Lamps



Power LED

Lamp category: LED Socket: Special base Lamp type: Power LED



#### Klein Pro H 900 mm

designed by FLOS Outdoor

220/240V power supply integrated. Solid surface or grou