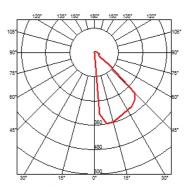

### **KLEIN PRO H 900 MM**

| Beam angle            |
|-----------------------|
| Mounting              |
| Lamps description     |
| Environment           |
| Technical description |

45°

Ground, Floor Power LED: 11W - 1089 lm ≠ FIXT 292 lm - 2700K/CRI 80 - 220-240V Outdoor