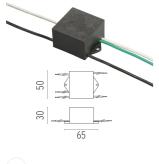

#### Electrical

F990E00A000

Surge protection device. 275Vac. Maximum discharge current 10KA (8/20us). Maximum operating current 5A. Suitable for series connection. IP66.