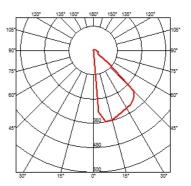

### **KLEIN PRO H 900 MM**

| Beam angle            |
|-----------------------|
| Mounting              |
| Lamps description     |
| Environment           |
| Technical description |

45°

Ground, Floor Power LED: 11W - 1089 lm ≠ FIXT 292 lm - 2700K/CRI 80 - 220-240V Outdoor