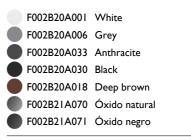

<span>The body of Klein Pro bollard is made of extruded aluminium, base and diffuser in die-cast aluminium EN AB-47100 with a low copper content. High-resistance coating: the external coating is applied with a double layer with epoxy powders according to the QUALICOAT standard. The first layer of epoxy powder gives chemical and mechanical resistance, the second finishing layer of polyester powder ensures resistance. Also available in anodized finishes. Klein Pro is compatible with existing "Klein" fixing plate.