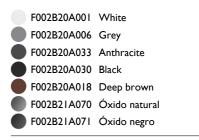

<span>The body of Klein Pro bollard is made of extruded aluminium, base and diffuser in die-cast aluminium EN AB-47100 with a low copper content. High-resistance coating: the external coating is applied with a double layer with epoxy powders according to the QUALICOAT standard. The first layer of epoxy powder gives chemical and mechanical resistance, the second finishing layer of polyester powder ensures resistance. Also available in anodized finishes. Klein Pro is compatible with existing "Klein" fixing plate.