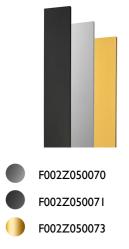

|
|--------------------------|------------|
| Transformer availability | Included   |
| Transformer mounting     | Integral   |
| Emergency                | Without    |
| Voltage (V)              | 220/240    |
|                          |            |

## PHYSICAL

| IK rating       | 07    |
|-----------------|-------|
| Aiming          | Fixed |
| Weight (kg)     | 1,95  |
| Number of heads | I     |





#### Klein Pro H 900 mm

designed by FLOS Outdoor

220/240V power supply integrated. Solid surface or ground installation accessory to be ordered separately. Each luminaire is equipped with a segment of 1 m outgoing cable and a wiring kit.



## DIMENSIONS



CERTIFICATIONS







www.flos.com info@flos.it

# FLOS

## Klein Pro H 900 mm . Accessories

#### Mounting



### Decorative



Anodized aestetical pole screen



#### Klein Pro H 900 mm

designed by FLOS Outdoor

220/240V power supply integrated. Solid surface or ground installation accessory to be ordered separately. Each luminaire is equipped with a segment of 1 m outgoing cable and a wiring kit.



#### DIMENSIONS



CERTIFICATIONS





www.flos.com info@flos.it

# FLOS

## Klein Pro H 900 mm . Accessories

#### Electrical



F990E00A000



Surge protection device. 275Vac. Maximum discharge current 10KA (8/20us). Maximum operating current 5A. Suitable for series connection. IP66.

## Klein Pro H 900 mm . Lamps



Power LED

Lamp category: LED Socket: Special base Lamp type: Power LED



#### Klein Pro H 900 mm

designed by FLOS Outdoor

220/240V power supply integrated. Solid surface or ground installation ac