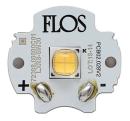

## Klein Pro H 900 mm . Lamps

Power LED

Lamp category: LED Socket: Special base Lamp type: Power LED