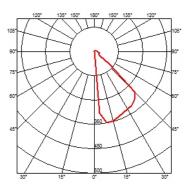

### **KLEIN PRO H 900 MM**

| Beam angle            |
|-----------------------|
| Mounting              |
| Lamps description     |
| Environment           |
| Technical description |

45°

Ground, Floor Power LED: 11W - 1089 lm ≠ FIXT 292 lm - 2700K/CRI 80 - 220-240V Outdoor