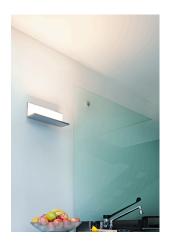

## Hide Large

by Philippe Starck, 2011

Indirect-light wall lamp. Body in pressofused aluminium, with shiny finish. Injection printed diffuser in photo-engraved PMMA. Enhancer friezes available in various versions. Injection printed wall attachment in PA66. Power pack built into the wall attachment. Lighting is by means of a specially designed Light Guide, providing an optimally oriented light flow that affords unrivalled lighting comfort. The efficiency of this innovative lighting system, of 98%, means that the LEDs can be used at full power with no significant energy loss