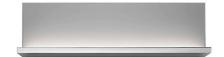

## Hide Large

by Philippe Starck, 2011

Indirect-light wall lamp. Body in pressofused aluminium, with shiny finish. Injection printed diffuser in photo-engraved PMMA. Enhancer friezes available in various versions. Injection printed wall attachment in PA66. Power pack built into the wall attachment. Lighting is by means of a specially designed Light Guide, providing an optimally oriented light flow that affords unrivalled lighting comfort. The efficiency of this innovative lighting system, of 98%, means that the LEDs can be used at full power with no significant energy loss

Materials Aluminum, PMMA

Colors F0021099 - Chrome