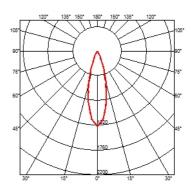

## **BELVEDERE SPOT PICK**

Beam angle 28° Flood **Mounting** Ground spike

Power LED: 6W - 570 lm ≠ FIXT 390 lm - 4000K/CRI 80 - 100-240V Lamps description

**Environment** Outdoor

**Notes** We recommend using a connection system with a degree of