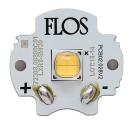

## **Belvedere Spot Pick. Lamps**

## **Power LED**

Lamp category:

LED

Socket:

Special base

Lamp type:

Power LED