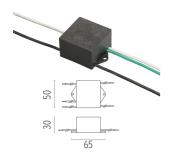

## F990E00A000

## Surge protection device

Surge protection device. 275Vac. Maximum discharge current 10KA (8/20us). Maximum operating current 5A. Suitable for series connection. IP66.