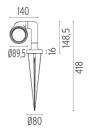

## **CERTIFICATIONS**











# **M**ounting



F001Z020000

Box for ground installation



# **Belvedere Spot Pick . Accessories**

## **Electrical**



## F990E00A000

## Surge protection device

Surge protection device. 275Vac. Maximum discharge current 10KA (8/20us). Maximum operating current 5A. Suitable for series connection. IP66.

## **Belvedere Spot Pick. Lamps**



## **Power LED**

Lamp category:

LED

Socket:

Special base

Lamp type:

Power LED



# **Belvedere Spot Pick**

designed by Antonio Citterio with Toan Nguyen

100/240V power supply included. Included 2 way terminal block 3 phases IP68 (7-12 mm cable). 24V Dimmable version available on request.

F001F43A001 White
F001F43A006 Grey
F001F43A033 Anthracite
F001F43A030 Black
F001F43A018 Deep brown

## **DIMENSIONS**



## **CERTIFICATIONS**