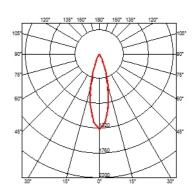

## **BELVEDERE SPOT PICK**

Beam angle 28° Flood **Mounting** Ground spike

Power LED: 6W - 570 lm ≠ FIXT 390 lm - 4000K/CRI 80 - 100-240V Lamps description

**Environment** Outdoor

**Notes** We recommend using a connection system with a degree of