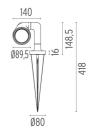

minaire.

**Technical description** Family of adjustable outdoor LED lighting luminaires (double

rotation, vertical and horizontal axle) suitable for floor installations

(ground or buried) and with integrated power supply box.

## **ELECTRICAL**

Transformer type Electronic Transformer availability Included **Transformer mounting** Integral **Emergency** Without 100/240 Voltage (V)

## **PHYSICAL**

**Aiming** Adjustable 1,05 Weight (kg) **Number of heads** 





# **Belvedere Spot Pick**

designed by Antonio Citterio with Toan Nguyen

100/240V power supply included. Included 2 way terminal block 3 phases IP68 (7-12 mm cable). 24V Dimmable version available on request.

F001F43A001 White F001F43A006 Grey F001F43A033 Anthracite F001F43A030 Black F001F43A018 Deep brown

## **DIMENSIONS**



#### **CERTIFICATIONS**











# **FLOS**

# **Belvedere Spot Pick . Accessories**

# **Optical**





F001Z030000



F001Z010000

Spot visor

Spot visor with honeycomb

F001Z040000

Spot visor with flood lens



## **Belvedere Spot Pick**

designed by Antonio Citterio with Toan Nguyen

100/240V power supply included. Included 2 way terminal block 3 phases IP68 (7-12 mm cable). 24V Dimmable version available on request.

F001F43A001 White
F001F43A006 Grey
F001F43A033 Anthracite
F001F43A030 Black
F001F43A018 Deep brown

## **DIMENSIONS**



## **CERTIFICATIONS**











# **M**ounting



F001Z020000

Box for ground installation



# **Belvedere Spot Pick . Accessories**

## **Electrical**



## F990E00A000

## Surge protection device

Surge protection device. 275Vac. Maximum discha