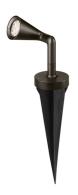

## **BELVEDERE SPOT PICK**

Beam angle 28° Flood **Mounting** Ground spike

Power LED: 6W - 570 lm ≠ FIXT 390 lm - 4000K/CRI 80 - 100-240V Lamps description

**Environment** Outdoor

**Notes** We recommend using a connection system with a degree of

protection greater than or equal to the degree of protection

of the luminaire.

**Technical description** Family of adjustable outdoor LED lighting luminaires (double

rotation, vertical and horizontal axle) suitable for floor installations

(ground or buried) and with integrated power supply box.

# **Belvedere Spot Pick**

designed by Antonio Citterio with Toan Nguyen

100/240V power supply included. Included 2 way terminal block 3 phases IP68 (7-12 mm cable). 24V Dimmable version available on request.

## **Belvedere Spot Pick**

designed by Antonio Citterio with Toan Nguyen

100/240V power supply included. Included 2 way terminal block 3 phases IP68 (7-12 mm cable). 24V Dimmable version available on request.