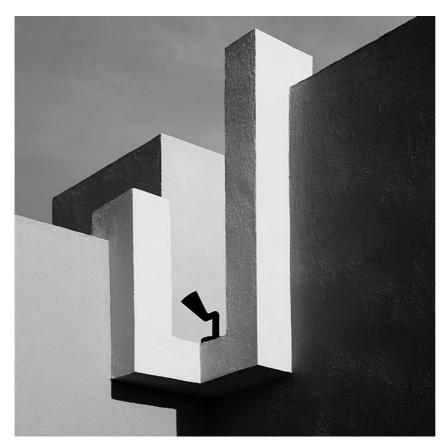

# **Belvedere Spot Pick**

designed by Antonio Citterio with Toan Nguyen

100/240V power supply included. Included 2 way terminal block 3 phases IP68 (7-12 mm cable). 24V Dimmable version available on request.

## **Belvedere Spot Pick**

designed by Antonio Citterio with Toan Nguyen

100/240V power supply included. Included 2 way terminal block 3 phases IP68 (7-12 mm cable). 24V Dimmable version available on request.