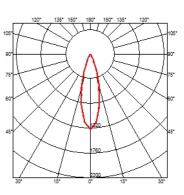

## **BELVEDERE SPOT PICK**

Beam angle 28° Flood **Mounting** Ground spike

Power LED: 6W - 570 lm ≠ FIXT 390 lm - 4000K/CRI 80 - 100-240V Lamps description

**Environment** Outdoor

**Notes** We recommend using a connection system with a degree of