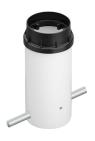

lock 3 phases IP68 (7-12 mm cable). 24V Dimmable version available on request.

F001F43A001 White F001F43A006 Grey F001F43A033 Anthracite F001F43A030 Black F001F43A018 Deep brown

## **DIMENSIONS**



#### **CERTIFICATIONS**











# **FLOS**

# **Belvedere Spot Pick . Accessories**

# **Optical**





F001Z030000



F001Z010000

Spot visor

Spot visor with honeycomb

F001Z040000

Spot visor with flood lens



## **Belvedere Spot Pick**

designed by Antonio Citterio with Toan Nguyen

100/240V power supply included. Included 2 way terminal block 3 phases IP68 (7-12 mm cable). 24V Dimmable version available on request.

F001F43A001 White
F001F43A006 Grey
F001F43A033 Anthracite
F001F43A030 Black
F001F43A018 Deep brown

## **DIMENSIONS**



## **CERTIFICATIONS**











# **M**ounting



F001Z020000

Box for ground installation



# **Belvedere Spot Pick . Accessories**

## **Electrical**



## F990E00A000

## Surge protection device

Surge protection device. 275Vac. Maximum discharge current 10KA (8/20us). Maximum operating current 5A. Suitable for series connection. IP66.

## **Belvedere Spot Pick. Lamps**



## **Power LED**

Lamp category:

LED

Socket:

Special base

Lamp type:

Power LED



# **Belvedere Spot Pick**

designed by Antonio Citterio with Toan Nguyen

100/240V power supply included. Included 2 way terminal block 3 phases IP68 (7-12 mm cable). 24V Dimmable version available on request.

F001F43A001 White
F001F43A006 Grey
F001F43A033 Anthracite
F001F43A030 Black
F001F43A018 Deep brown

## **DIMENSIONS**



## **CERTIFICATIONS**