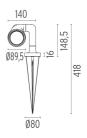

0V power supply included. Included 2 way terminal block 3 phases IP68 (7-12 mm cable). 24V Dimmable version available on request.

F001F43A001 White F001F43A006 Grey F001F43A033 Anthracite F001F43A030 Black F001F43A018 Deep brown

## **DIMENSIONS**



#### **CERTIFICATIONS**











# **FLOS**

# **Belvedere Spot Pick . Accessories**

# **Optical**





F001Z030000



F001Z010000

Spot visor

Spot visor with honeycomb

F001Z040000

Spot visor with flood lens



## **Belvedere Spot Pick**

designed by Antonio Citterio with Toan Nguyen

100/240V power supply included. Included 2 way terminal block 3 phases IP68 (7-12 mm cable). 24V Dimmable version available on request.

F001F43A001 White
F001F43A006 Grey
F001F43A033 Anthracite
F001F43A030 Black
F001F43A018 Deep brown

## **DIMENSIONS**



## **CERTIFICATIONS**











# **M**ounting



F001Z020000

Box for ground installation



# **Belvedere Spot Pick . Accessories**

## **Electrical**



## F990E00A000

## Surge protection device

Surge protection device. 275Vac. Maximum discharge current 10KA (8/20us). Maximum operating current 5A. Suitable for series connection. IP66.

## **Belvedere Spot Pick. Lamps**



## **Power LED**

Lamp category:

LED

Socket:

Special base

Lamp type:

Power LED



# **Belvedere Spot Pick**

designed by Antonio Citterio with Toan Nguyen

100/240V power supply included. Included 2 way terminal block 3 phases IP68 (7-12 mm cable). 24V Dimmable version available on request.

F001F43A001 White
F001F43A006 Grey
F001F43A033 Anthracite
F001F43A030 Black
F001F43A018 Deep brown

## **DIMENSIONS**