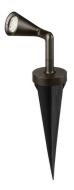

# **Belvedere Spot Pick**

designed by Antonio Citterio with Toan Nguyen

100/240V power supply included. Included 2 way terminal block 3 phases IP68 (7-12 mm cable). 24V Dimmable version available on request.

## **Belvedere Spot Pick**

designed by Antonio Citterio with Toan Nguyen

100/240V power supply included. Included 2 way terminal block 3 phases IP68 (7-12 mm cable). 24V Dimmable version available on request.