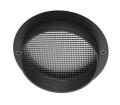

# **Optical**

F001Z030000

F001Z010000

Spot visor

Spot visor with honeycomb

F001Z040000

Spot visor with flood lens