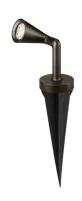

# **Belvedere Spot Pick**

designed by Antonio Citterio with Toan Nguyen

100/240V power supply included. Included 2 way terminal block 3 phases IP68 (7-12 mm cable). 24V Dimmable version available on request.

## **Belvedere Spot Pick**

designed by Antonio Citterio with Toan Nguyen

100/240V power supply included. Included 2 way terminal block 3 phases IP68 (7-12 mm cable). 24V Dimmable version available on request.