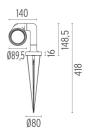

ases IP68 (7-12 mm cable). 24V Dimmable version available on request.

F001F42A001 White
F001F42A006 Grey
F001F42A033 Anthracite
F001F42A030 Black
F001F42A018 Deep brown

#### **DIMENSIONS**



#### **CERTIFICATIONS**











# **FLOS**

## **Belvedere Spot Pick . Accessories**

## **Optical**







F001Z010000

Spot visor

F001Z030000

Spot visor with honeycomb

F001Z040000

Spot visor with flood lens

# Mounting



F001Z020000

Box for ground installation



## **Belvedere Spot Pick**

designed by Antonio Citterio with Toan Nguyen

100/240V power supply included. Included 2 way terminal block 3 phases IP68 (7-12 mm cable). 24V Dimmable version available on request.

F001F42A001 White
F001F42A006 Grey
F001F42A033 Anthracite
F001F42A030 Black
F001F42A018 Deep brown

## **DIMENSIONS**



#### **CERTIFICATIONS**













## **Belvedere Spot Pick . Accessories**

#### **Electrical**



## F990E00A000

#### Surge protection device

Surge protection device. 275Vac. Maximum discharge current 10KA (8/20us). Maximum operating current 5A. Suitable for series connection. IP66.

## **Belvedere Spot Pick. Lamps**



## **Power LED**

Lamp category:

LED

Socket:

Special base

Lamp type:

Power LED



# **Belvedere Spot Pick**

designed by Antonio Citterio with Toan Nguyen

100/240V power supply included. Included 2 way terminal block 3 phases IP68 (7-12 mm cable). 24V Dimmable version available on request.

F001F42A001 White
F001F42A006 Grey
F001F42A033 Anthracite
F001F42A030 Black
F001F42A018 Deep brown

## **DIMENSIONS**



#### **CERTIFICATIONS**