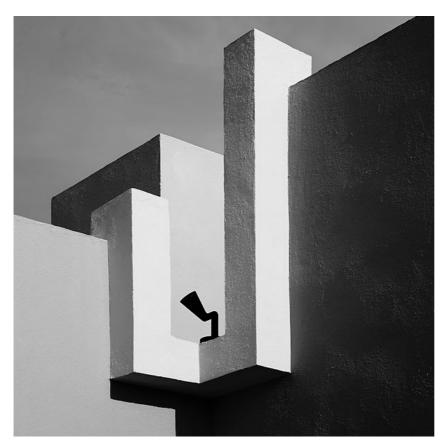

## **Belvedere Spot Pick**

designed by Antonio Citterio with Toan Nguyen

100/240V power supply included. Included 2 way terminal block 3 phases IP68 (7-12 mm cable). 24V Dimmable version available on request.

# **Belvedere Spot Pick**

designed by Antonio Citterio with Toan Nguyen

100/240V power supply included. Included 2 way terminal block 3 phases IP68 (7-12 mm cable). 24V Dimmable version available on request.