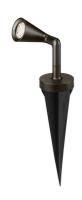

## **Belvedere Spot Pick**

designed by Antonio Citterio with Toan Nguyen

100/240V power supply included. Included 2 way terminal block 3 phases IP68 (7-12 mm cable). 24V Dimmable version available on request.

# **Belvedere Spot Pick**

designed by Antonio Citterio with Toan Nguyen

100/240V power supply included. Included 2 way terminal block 3 phases IP68 (7-12 mm cable). 24V Dimmable version available on request.