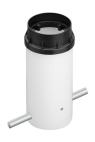

box.

#### **ELECTRICAL**

Transformer type Electronic
Transformer availability Included
Transformer mounting Integral
Emergency Without
Voltage (V) 100/240

#### **PHYSICAL**

Aiming Adjustable
Weight (kg) 1,05
Number of heads I





## **Belvedere Spot Pick**

designed by Antonio Citterio with Toan Nguyen

100/240V power supply included. Included 2 way terminal block 3 phases IP68 (7-12 mm cable). 24V Dimmable version available on request.

F001F42A001 White
F001F42A006 Grey
F001F42A033 Anthracite
F001F42A030 Black
F001F42A018 Deep brown

#### **DIMENSIONS**



#### **CERTIFICATIONS**











# **FLOS**

## **Belvedere Spot Pick . Accessories**

## **Optical**







F001Z010000

Spot visor

F001Z030000

Spot visor with honeycomb

F001Z040000

Spot visor with flood lens

# Mounting



F001Z020000

Box for ground installation



## **Belvedere Spot Pick**

designed by Antonio Citterio with Toan Nguyen

100/240V power supply included. Included 2 way terminal block 3 phases IP68 (7-12 mm cable). 24V Dimmable version available on request.

F001F42A001 White
F001F42A006 Grey
F001F42A033 Anthracite
F001F42A030 Black
F001F42A018 Deep brown

## **DIMENSIONS**



#### **CERTIFICATIONS**













## **Belvedere Spot Pick . Accessories**

#### **Electrical**



## F990E00A000

#### Surge protection device

Surge protection device. 275Vac. Maximum discharge current 10KA (8/20us). Maximum operating current 5A. Suitable for series connection. IP66.

## **Belvedere Spot Pick. Lamps**



## **Power LED**

Lamp category:

LED

Socket:

Special base

Lamp type:

Power LED



# **Be