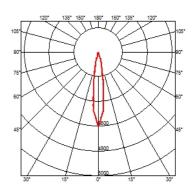

#### **BELVEDERE SPOT PICK**

**Beam angle** 16° Medium **Mounting** Ground spike

**Lamps description** Power LED: 6W - 570 lm ≠ FIXT 423 lm - 4000K/CRI 80 - 100-240V

**Environment** Outdoor

**Notes** We recommend using a connection system with a degree of