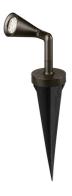

#### **BELVEDERE SPOT PICK**

**Beam angle** 16° Medium **Mounting** Ground spike

**Lamps description** Power LED: 6W - 570 lm ≠ FIXT 423 lm - 4000K/CRI 80 - 100-240V

**Environment** Outdoor

**Notes** We recommend using a connection system with a degree of

protection greater than or equal to the degree of protection

of the luminaire.

Technical description Family of adjustable outdoor LED lighting luminaires (double

rotation, vertical and horizontal axle) suitable for floor installations

(ground or buried) and with integrated power supply box.

## **Belvedere Spot Pick**

designed by Antonio Citterio with Toan Nguyen

100/240V power supply included. Included 2 way terminal block 3 phases IP68 (7-12 mm cable). 24V Dimmable version available on request.

# **Belvedere Spot Pick**

designed by Antonio Citterio with Toan Nguyen

100/240V power supply included. Included 2 way terminal block 3 phases IP68 (7-12 mm cable). 24V Dimmable version available on request.