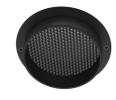

## **Optical**

F001Z010000

Spot visor

F001Z030000

Spot visor with honeycomb

F001Z040000

Spot visor with flood lens