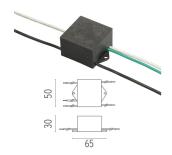

#### **Electrical**

## F990E00A000

#### Surge protection device

Surge protection device. 275Vac. Maximum discharge current 10KA (8/20us). Maximum operating current 5A. Suitable for series connection. IP66.