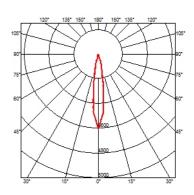

#### **BELVEDERE SPOT PICK**

**Beam angle** 16° Medium **Mounting** Ground spike

**Lamps description** Power LED: 6W - 570 lm ≠ FIXT 423 lm - 4000K/CRI 80 - 100-240V

**Environment** Outdoor

**Notes** We recommend using a connection system with a degree of