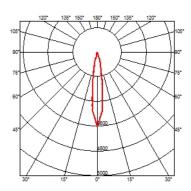

#### **BELVEDERE SPOT PICK**

**Beam angle** 16° Medium **Mounting** Ground spike

**Lamps description** Power LED: 6W - 570 lm ≠ FIXT 423 lm - 4000K/CRI 80 - 100-240V

**Environment** Outdoor

**Notes** We recommend using a connection system with a degree of

#### **DIMENSIONS**

## **DIMENSIONS**