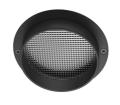

## **Optical**

F001Z010000

Spot visor

F001Z030000

Spot visor with honeycomb

F001Z040000

Spot visor with flood lens