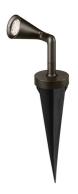

#### **BELVEDERE SPOT PICK**

**Beam angle** 16° Medium **Mounting** Ground spike

**Lamps description** Power LED: 6W - 570 lm ≠ FIXT 423 lm - 4000K/CRI 80 - 100-240V

**Environment** Outdoor

**Notes** We recommend using a connection system with a degree of

protection greater than or equal to the degree of protection

of the luminaire.

Technical description Family of adjustable outdoor LED lighting luminaires (double

rotation, vertical and horizontal axle) suitable for floor installations

(ground or buried) and with integrated power supply box.

## **Belvedere Spot Pick**

designed by Antonio Citterio with Toan Nguyen

100/240V power supply included. Included 2 way terminal block 3 phases IP68 (7-12 mm cable). 24V Dimmable version available on request.

# **Belvedere Spot Pick**

designed by Antonio Citterio with Toan Nguyen

100/240V power supply included. Included 2 way terminal block 3 phases IP68 (7-12 mm cable). 24V Dimmable version available on request.