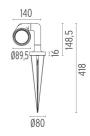

n

of the luminaire.

Technical description Family of adjustable outdoor LED lighting luminaires (double

rotation, vertical and horizontal axle) suitable for floor installations

(ground or buried) and with integrated power supply box.

#### **ELECTRICAL**

Transformer type Electronic
Transformer availability Included
Transformer mounting Integral
Emergency Without
Voltage (V) 100/240

#### **PHYSICAL**

Aiming Adjustable
Weight (kg) 1,05
Number of heads I





## **Belvedere Spot Pick**

designed by Antonio Citterio with Toan Nguyen

100/240V power supply included. Included 2 way terminal block 3 phases IP68 (7-12 mm cable). 24V Dimmable version available on request.

F001F42A001 White
F001F42A006 Grey
F001F42A033 Anthracite
F001F42A030 Black
F001F42A018 Deep brown

#### **DIMENSIONS**



#### **CERTIFICATIONS**











# **FLOS**

## **Belvedere Spot Pick . Accessories**

## **Optical**







F001Z010000

Spot visor

F001Z030000

Spot visor with honeycomb

F001Z040000

Spot visor with flood lens

# Mounting



F001Z020000

Box for ground installation



## **Belvedere Spot Pick**

designed by Antonio Citterio with Toan Nguyen

100/240V power supply included. Included 2 way terminal block 3 phases IP68 (7-12 mm cable). 24V Dimmable version available on request.

F001F42A001 White
F001F42A006 Grey
F001F42A033 Anthracite
F001F42A030 Black
F001F42A018 Deep brown

## **DIMENSIONS**



#### **CERTIFICATIONS**













## **Belvedere Spot Pick . Accessories**

#### **Electrical**



## F990E00A000

#### Surge protection device

Surge protection device. 275Vac. Maximum d